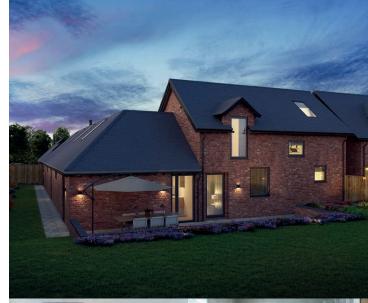

## Leafields Barn

- Impressive detached barn conversion
- Within exclusive courtyard development
- Four bedrooms, master suite to first floor
- Large open plan living dining kitchen
- Courtyard dining area
- Good sized garden to the rear
- Integrated appliances and granite work surfaces
- Wine cooler & boiling tap
- Underfloor heating to bathroom and en-suite
- Off road parking
- Highly desirable Village location