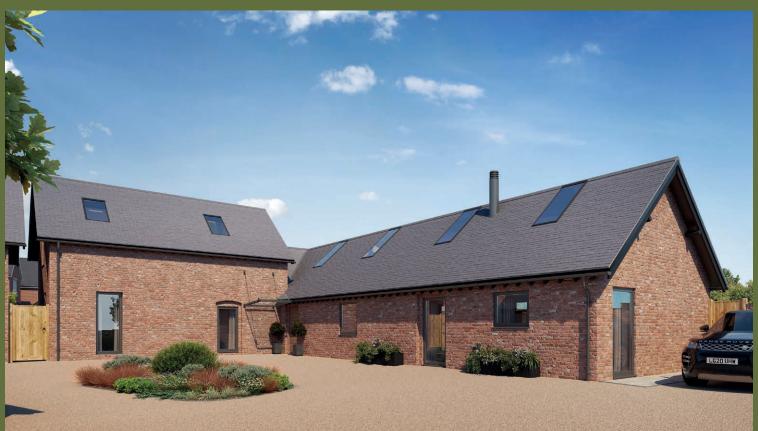

## Leafields Barn

- Impressive detached barn conversion
- Within exclusive courtyard development
- Four bedrooms, master suite to first floor
- Large open plan living dining kitchen
- Courtyard dining area
- Good sized garden to the rear
- Integrated appliances and granite work surfaces
- Wine cooler & boiling tap
- Underfloor heating to bathroom and en-suite
- Off road parking
- Highly desirable Village location