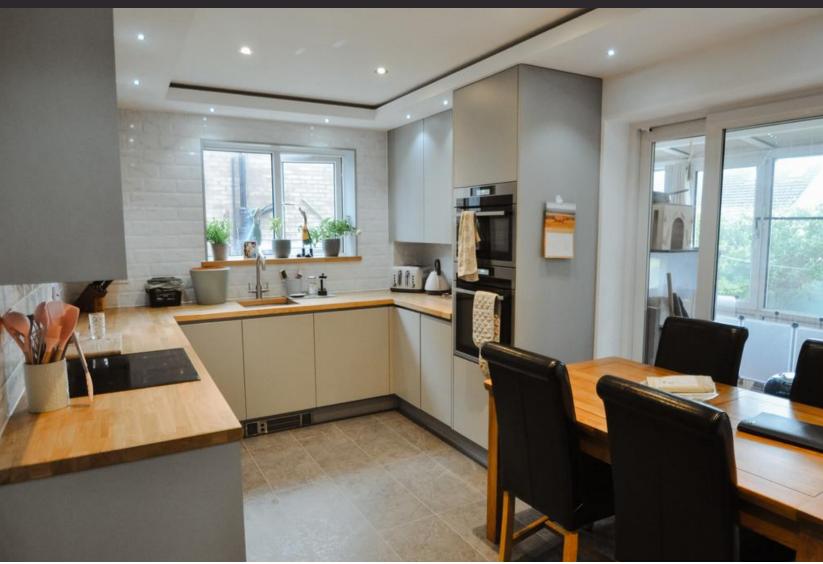

## KITCHEN/DINER

12' 11" x 9' 07" (3.94m x 2.92m) Newly Fitted with a range of units at eye and base level with work surfaces over. Ceramic hob with an extractor cooker hood over Integrated oven & microwave oven. Integrated Dishwasher. Integrated Fridge. Integrated Freezer.