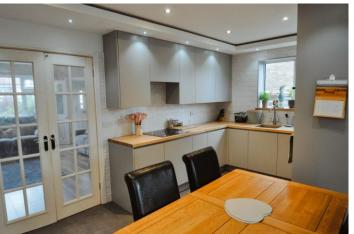

## KITCHEN/DINER

12' 11" x 9' 07" (3.94m x 2.92m) Newly Fitted with a range of units at eye and base level with work surfaces over. Ceramic hob with an extractor cooker hood over Integrated oven & microwave oven. Integrated Dishwasher. Integrated Fridge. Integrated Freezer.