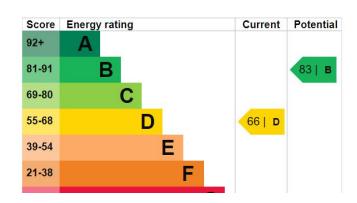

Double glazed window to the rear. Carpeted. Radiator.

## BEDROOM TWO

 $10' \ 11'' \ x \ 9' \ 10'' \ (3.33 \ m \ x \ 3m)$  Double glazed window to the front. Wood effect flooring. Radiator.

## STUDY/ THIRD ROOM







 $5'\ 11''\ x\ 5'\ 07''\ (1.8\ m\ x\ 1.7\ m)$  Double glazed window to the front. The room is currently being re-painted. Storage Cupboard over stairs.

## BATHROOM

NEWLY FITTED. Modern Bathroom with a 3 piece white suite comprising a low level wc pedestal wash hand basin and panelled bath with shower over. Double glazed obscure window to the side.

## FRONT GARDEN

Block paved providing ample off street parking. Side access to the garden.

## REAR GARDEN

Laid to lawn. Shed. Decking area. Side Access to the front.

## **AGENT NOTES**

Available the beginning of August.