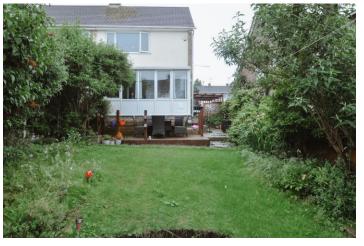

# stuart thomas







- NEWLY FITTED KITCHEN/DINER
- CONSERVATORY
- OFF STREET PARKING
- NEWLY FITTED BATHROOM

## 113 Roseberry Avenue, Benfleet, SS7 4JF

Fantastic & Modern Rental Property in a lovely location. Newly fitted Kitchen/Diner and Bathroom. The rest of the home has been redecorated. Off street parking. Good size garden with decking. Close to local schools and shops.

£1,400 pcm







## **Property Description**

## **ENTRANCE HALL**

Composite double glazed entrance door leads to the entrance hall.

## LOUNGE

15' 02" x 12' 09" (4.62m x 3.89m) With a double glazed window to the front aspect. Wood effect flooring. Feature fire place. Under stair storage cupboard with boiler which has been recently fitted.

## KITCHEN/DINER

12' 11" x 9' 07" (3.94m x 2.92m) Newly Fitted with a range of units at eye and base level with work surfaces over. Ceramic hob with an extractor cooker hood over Integrated oven & microwave oven. Integrated Dishwasher. Integrated Fridge. Integrated Freezer.

#### **CONSERVATORY**

Bright and airy overlooking the rear garden. Plumbing and space for a washing machine.

## LANDING

Double glazed window to the side. Access to the loft.

#### **BEDROOM