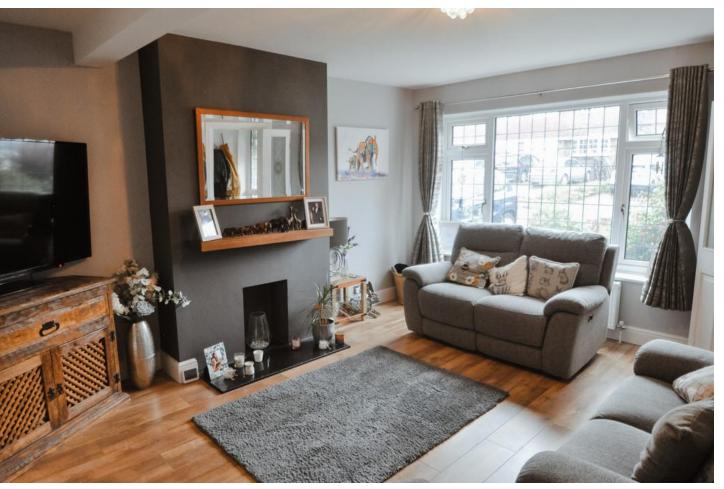

## LOUNGE

15' 02" x 12' 09" (4.62m x 3.89m) With a double glazed window to the front aspect. Wood effect flooring. Feature fire place. Under stair storage cupboard with boiler which has been recently fitted.