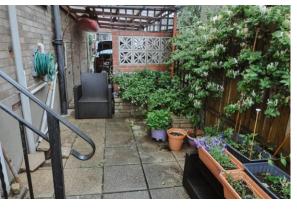

# stuart thomas







- NEWLY FITTED KITCHEN/DINER
- CONSERVATORY
- OFF STREET PARKING
- NEWLY FITTED BATHROOM

## 113 Roseberry Avenue, Benfleet, SS7 4JF

Fantastic & Modern Rental Property in a lovely location. Newly fitted Kitchen/Diner and Bathroom. The rest of the home has been redecorated. Off street parking. Good size garden with decking. Close to local schools and shops.

£1,400 pcm







## **Property Description**

## **ENTRANCE HALL**

Composite double glazed entrance door leads to the entrance hall.

## LOUNGE

15' 02" x 12' 09" (4.62m x 3.89m) With a double glazed window to the front aspect. Wood effect flooring. Feature fire place. Under stair storage cupboard with boiler which has been recently fitted.

## KITCHEN/DINER

12' 11" x 9' 07" (3.94m x 2.92m) Newly Fitted with a range of units at