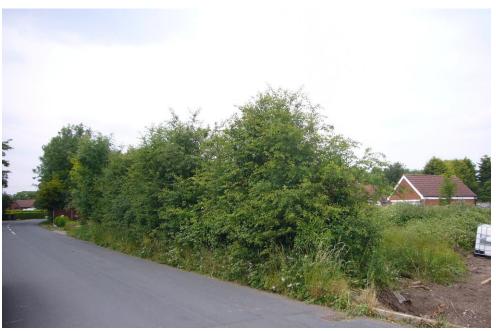

## THE PLOT

This consists of an overgrown triangular shaped Plot which has a frontage of approximately 85' (25.5m) to Park Lane, a depth of approximately 120' (36.5m), is adjoined by existing residential dwellings to the west and east and is edged Red on the Reference Plan.

## PLANNING PERMISSION

The Plot does not have the benefit of a Planning Permission at the present time but is an "in fill Plot" clearly shown within the developable limits of the Village in the latest Planning Brief for Barlow published by Selby District Council.