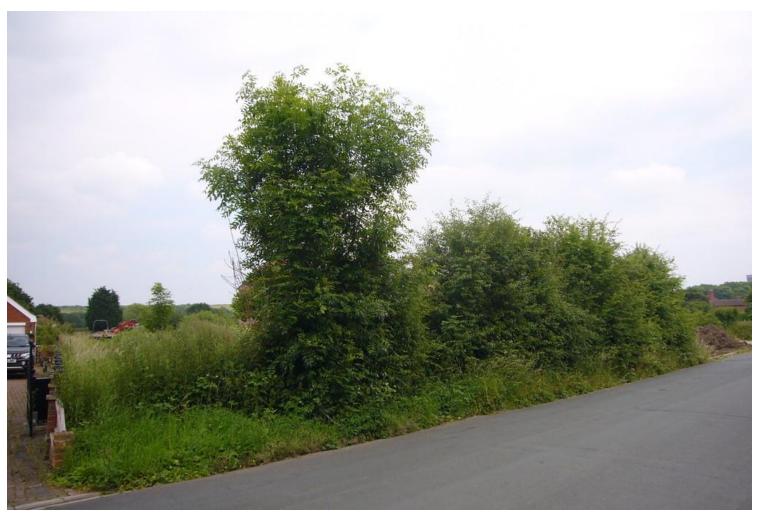

## THE PLOT

This consists of an overgrown triangular shaped Plot which has a frontage of approximately 85' (25.5m) to Park Lane, a depth of approximately 120' (36.5m), is adjoined by existing residential dwellings to the west and east and is edged Red on the Reference Plan.

## PLANNING PERMISSION

The Plot does not have the benefit of a Planning Permission at the present time but is an "in fill Plot" clearly shown within the developable limits of the Village in the latest Planning Brief for Barlow published by Selby District Council.