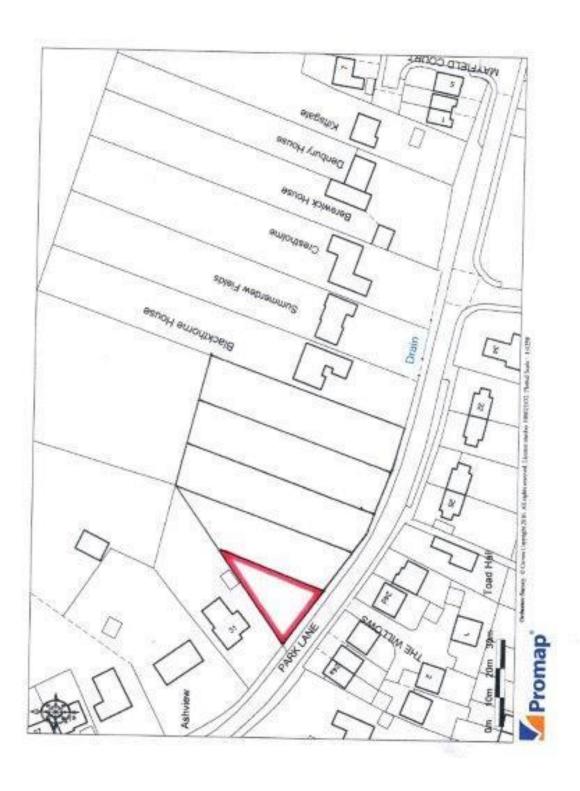

The Plot is situated on the eastern edge of the Village, and is best approached from Selby by taking the a1041 towards Camblesforth, and after approximately 1 mile turn left towards Barlow. On entering the Village proceed along Park Road into Park Lane, where the Plot will be found on the left hand side clearly marked by one of our distinctive For Sale Boards.

## THE PLOT

This consists of an overgrown triangular shaped Plot which has a frontage of approximately 85' (25.5m) to Park Lane, a depth of approximately 120' (36.5m), is adjoined by existing residential dwellings to the west and east and is edged Red on the Reference Plan.