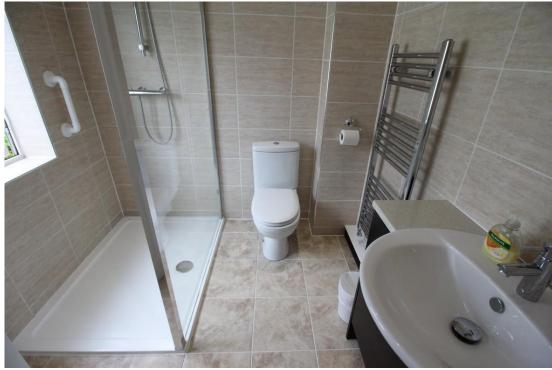

#### **RE-FITTED SHOWER ROOM**

Double glazed obscure window to the side, towel rail, tiled floor, tiled walls and contemporary suite comprising dose coupled w.c., wash hand basin with vanity cupboard beneath and shower enclosure.