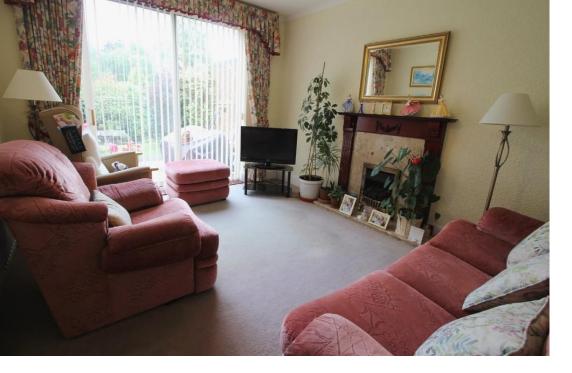

# LIVING ROOM 13' 2" x 10' 11" (4.03m x 3.34m)

Patio door to the rear, radiator and feature fireplace.