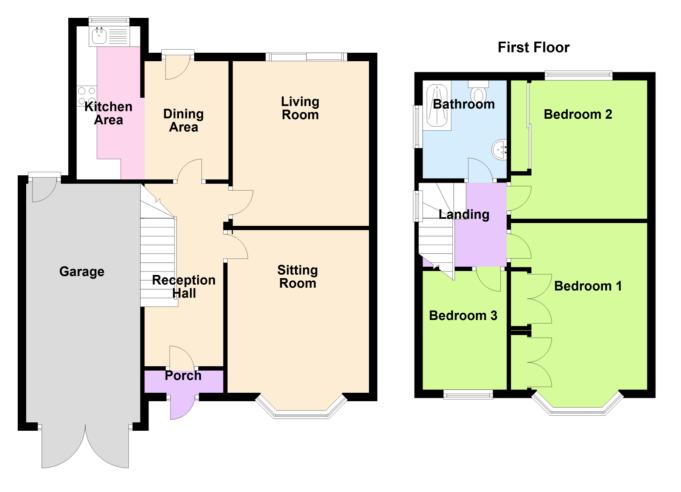

#### **ENTRANCE PORCH**

Part glazed door to the reception hall.

#### **RECEPTION HALL**

Radiator, staircase to the first floor landing, useful under stairs cupboard.

# SITTING ROOM 13' 0" x 11' 4" (3.97 (into bay) m x 3.46m)

Double glazed bay window to the front, radiator and feature fireplace.

# LIVING ROOM 13' 2" x 10' 11" (4.03m x 3.34m)

Patio door to the rear, radiator and feature fireplace.

#### DINING KITCHEN DINING AREA 9' 4" x 6' 9" (2.85m x 2.06m)

Radiator, door to the rear garden and an opening though to the kitchen.

# KITCHEN AREA 12' 4" x 5' 1" (3.76m x 1.56m)

Double glazed window to the rear, part tiled walls and a range of fitted, wall, drawer and base units with roll edge work surface above incorporating a sink and drainer unit with mixer tap. There is an integrated dishwasher, electric oven with gas hob above, plumbing for a washing machine and space for a tumble dryer.

#### FIRST FLOOR LANDING

Double glazed window to the side, loft access hatch and doors to:

# BEDROOM ONE 15' 11" x 10' 10" (4.86 (into bay) m x 3.31m)

Double glazed bay window to the front, radiator, fitted wardrobes.

# BEDROOM TWO 11' 1" x 10' 10" (3.38m x 3.31m)

Double glazed window to the rear, radiator and fitted wardrobes.

# BEDROOM THREE 9' 6" x 6' 5" (2.92m x 1.98m)

Double glazed window to the front and radiator.

#### **RE-FITTED SHOWER ROOM**

Double glazed obscure window to the side, towel rail, tiled floor, tiled walls and contemporary suite comprising dose coupled w.c., wash hand basin with vanity cupboard beneath and shower enclosure.

# SIDE GARAGE 17' 3" x 9' 2" (5.26m x 2.8m)

Double doors to the front and door to the rear garden.