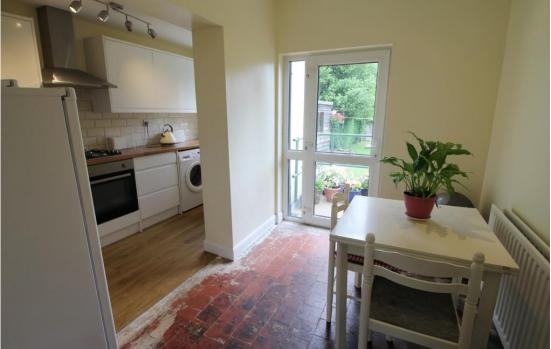

#### DINING KITCHEN DINING AREA 9' 4" x 6' 9" (2.85m x 2.06m)

Radiator, door to the rear garden and an opening though to the kitchen.