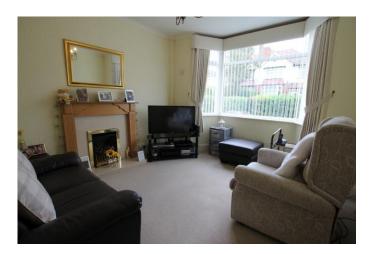

# LIVING ROOM 13' 2" x 10' 11" (4.03m x 3.34m)

Patio door to the rear, radiator and feature fireplace.