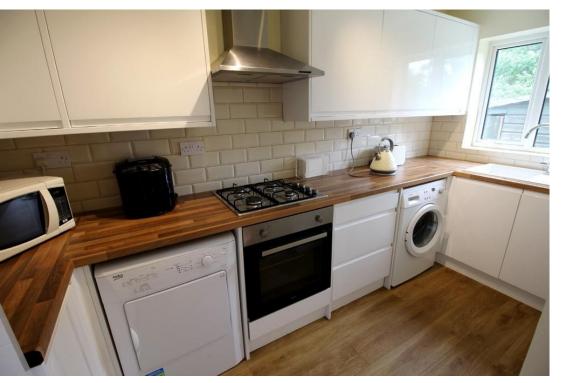

# KITCHEN AREA 12' 4" x 5' 1" (3.76m x 1.56m)

Double glazed window to the rear, part tiled walls and a range of fitted, wall, drawer and base units with roll edge work surface above incorporating a sink and drainer unit with mixer tap. There is an integrated dishwasher, electric oven with gas hob above, plumbing for a washing machine and space for a tumble dryer.