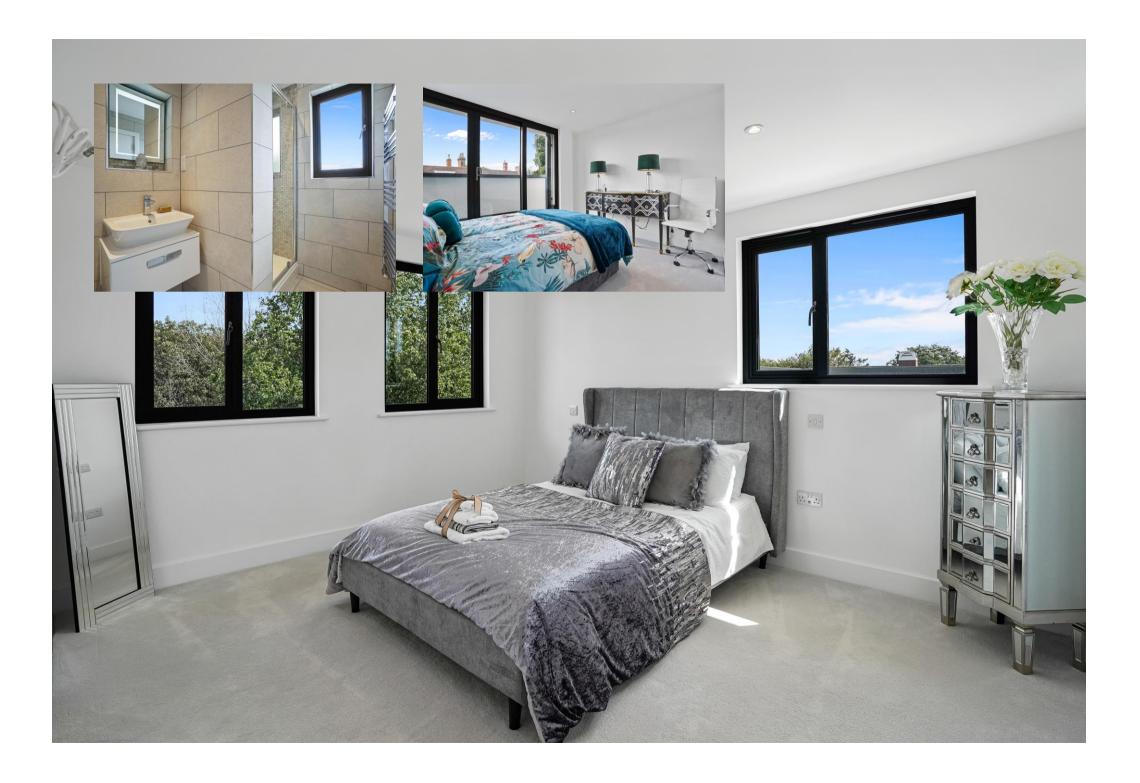

The principal bedroom is filled with natural light dual aspect room with windows to the front and side aspect. Pocket door leads through to the dressing area with built in shelving and door to the en suite. Comprising wash hand basin, WC, shower enclosure, panelled bath with shower head attachment, heated towel rail and heated mirror. Bedroom two is a double room with window to the front aspect. Bedroom three is a double bedroom with window to the side aspect and french doors that open out on to the terrace. The family bathroom comprises wash hand basin, WC panelled bath with shower head attachment, heated towel rail and heated mirror.