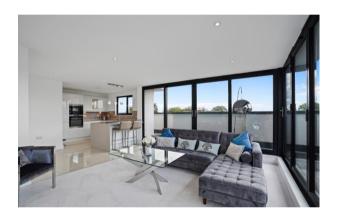

#### The Property

Apartment 9 is a stylish, 3-bedroom, second floor penthouse apartment with 1035 sqft of well-proportioned living accommodation, with an additional 262 sqft wrap around terrace. The property benefits from a superb quality kitchen featuring energy efficient AEG appliances, 3 good sized bedrooms, including master with dressing room and en-suite, a sleek and stylish family bathroom, and spacious open plan reception room with bi-fold doors to the terrace, making this home ideal for entertaining or just relaxing whilst the timeless and exquisite décor provides a neutral backdrop, ready for you to make your own mark. All apartments have the added benefit of secure underground parking and lift access.

#### The Accommodation

In detail, the property comprises entrance door leading to hallway with built in storeroom, French Oak wood flooring throughout and doors to adjoining rooms. The stunning, open plan, dual aspect living space benefits from bi-folding doors leading out to the terrace. The superb kitchen is fitted with a matching, contemporary range of base and eye level units with under cupboard lighting and complimentary Quartz worktop over, incorporating a ceramic Belfast sink unit and VADO mixer tap. With built-in and integrated AEG appliances, including stainless steel integrated pyrolytic oven black touch ceramic hob with integrated extractor fan, microwave and grill, fridge freezer, drink cooler (16 bottle capacity), stainless steel dishwasher. In addition, a separate utility room with washer/dryer.