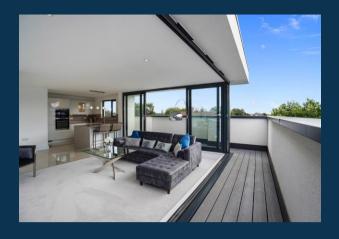

#### The Property

Apartment 9 is a stylish, 3-bedroom, second floor penthouse apartment with 1035 sqft of well-proportioned living accommodation, with an additional 262 sqft wrap around terrace. The property benefits from a superb quality kitchen featuring energy efficient AEG appliances, 3 good sized bedrooms, including master with dressing room and en-suite, a sleek and stylish family bathroom, and spacious open plan reception room with bi-fold doors to the terrace, making this home ideal for entertaining or just relaxing whilst the timeless and exquisite décor provides a neutral backdrop, ready for you to make your own mark. All apartments have the added benefit of secure underground parking and lift access.

#### The Accommodation

In detail, the property comprises entrance door leading to hallway with built in storeroom, French Oak wood flooring throughout and doors to adjoining rooms. The stunning, open plan, dual aspect living space benefits from bi-folding doors leading out to the terrace. The superb kitchen is fitted with a matching, contemporary range of base and eye level units with under cupboard lighting and complimentary Quartz worktop over, incorporating a ceramic Belfast sink unit and VADO mixer tap. With built-in and integrated AEG appliances, including stainless steel integrated pyrolytic oven black touch ceramic hob with integrated extractor fan, microwave and grill, fridge freezer, drink cooler (16 bottle capacity), stainless steel dishwasher. In addition, a separate utility room with washer/dryer.