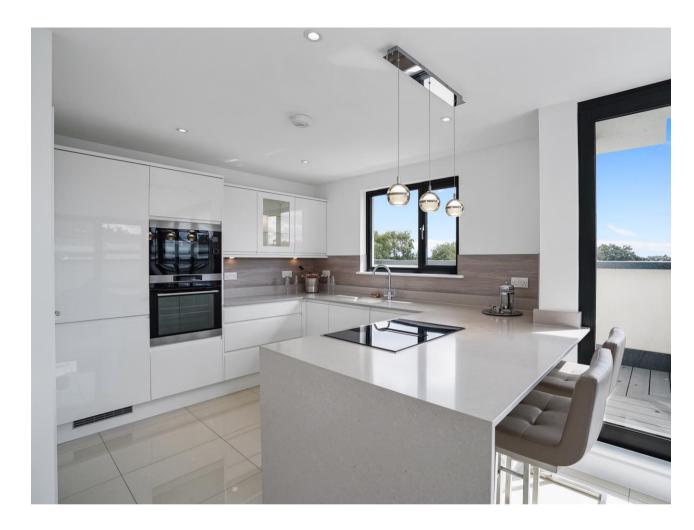

#### The Property

Apartment 9 is a stylish, 3-bedroom, second floor penthouse apartment with 1035 sqft of well-proportioned living accommodation, with an additional 262 sqft wrap around terrace. The property benefits from a superb quality kitchen featuring energy efficient AEG appliances, 3 good sized bedrooms, including master with dressing room and en-suite, a sleek and stylish family bathroom, and spacious open plan reception room with bi-fold doors to the terrace, making this home ideal for entertaining or just relaxing whilst the timeless and exquisite décor provides a neutral backdrop, ready for you to make your own mark. All apartments have the added benefit of secure underground parking and lift access.

#### The Accommodation

In detail, the property comprises entrance door leading to hallway with built in storeroom, French Oak wood flooring throughout and doors to adjoining rooms. The stunning, open plan, dual aspect living space benefits from bi-folding doors leading out to the terrace. The superb kitchen is fitted with a matching, contemporary range of base and eye level units with under cupboard lighting and complimentary Quartz worktop over, incorporating a ceramic Belfast sink unit and VADO mixer tap. With built-in and integrated AEG appliances, including stainless steel integrated pyrolytic oven black touch ceramic hob with integrated extractor fan, microwave and grill, fridge freezer, drink cooler (16 bottle capacity), stainless steel dishwasher. In addition, a separate utility room with washer/dryer.