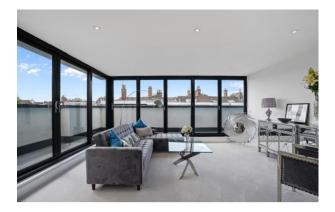

#### The Property

Apartment 9 is a stylish, 3-bedroom, second floor penthouse apartment with 1035 sqft of well-proportioned living accommodation, with an additional 262 sqft wrap around terrace. The property benefits from a superb quality kitchen featuring energy efficient AEG appliances, 3 good sized bedrooms, including master with dressing room and en-suite, a sleek and stylish family bathroom, and spacious open plan reception room with bi-fold doors to the terrace, making this home ideal for entertaining or just relaxing whilst the timeless and exquisite décor provides a neutral backdrop, ready for you to make your own mark. All apartments have the added benefit of secure underground parking and lift access.

#### The Accommodation

In detail, the property comprises entrance door leading to hallway with built in storeroom, French Oak wood flooring throughout and doors to adjoining rooms. The stunning, open plan, dual aspect living space benefits from bi-folding doors leading out to the terrace. The superb kitchen is fitted with a matching, contemporary range of base and eye level units with under cupboard lighting and complimentary Quartz worktop over, incorporating a ceramic Belfast sink unit and VADO mixer tap. With built-in and integrated AEG appliances, including stainless steel integrated pyrolytic oven black touch ceramic hob with integrated extractor fan, microwave and grill, fridge freezer, drink cooler (16 bottle capacity), stainless steel dishwasher. In addition, a separate utility room with washer/dryer.