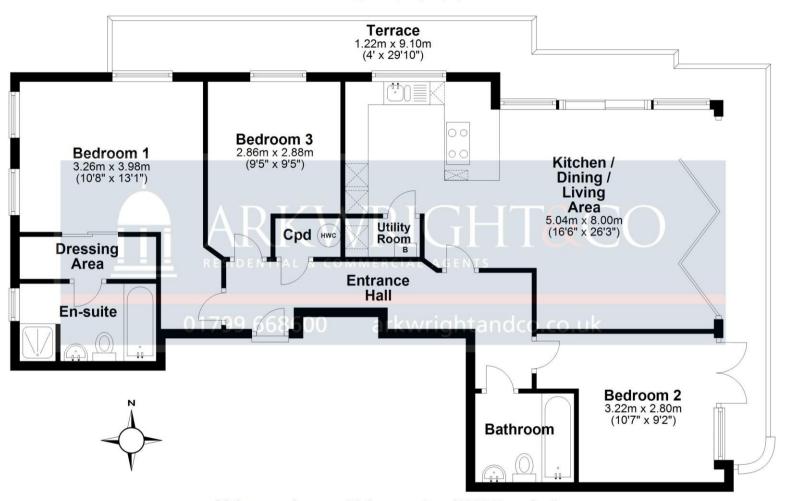

### Floor Plan

Main area: approx. 96.2 sq. metres (1035.7 sq. feet)
Plus terrace, approx. 24.3 sq. metres (262.1 sq. feet)

Main area: Approx. 96.2 sq. metres (1035.7 sq. feet)

Plus terrace, approx. 24.3 sq. metres (262.1 sq. feet)

Floor plan for guidance only Plan produced using PlanUp.

01799 668600

51 High Street, Saffron Walden Essex, CB10 5AR info@arkwrightandco.co.uk www.arkwrightandco..co.uk