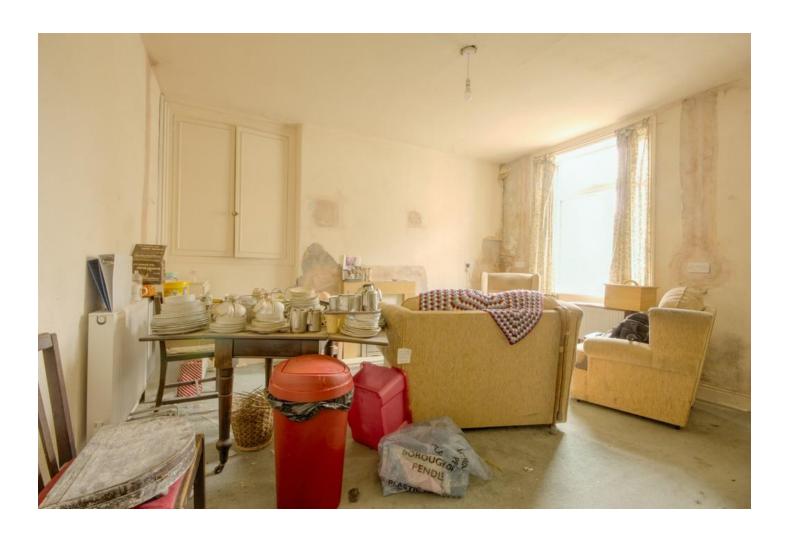

# £95,000

1 Alder Hill Street, Earby, BB18 6QZ

Now in need of modernisation, this property is perfect for someone looking to create a fantastic home. With spacious rooms, two bedrooms plus an attic and a rear yard.

# DINING ROOM

# 14' 1" x 13' 6" (4.29m x 4.11m)

Decorative electric fireplace, built-in cupboard and radiator. UPVC door to rear yard.