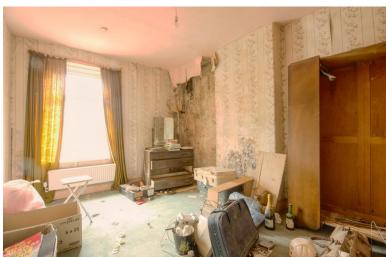

# DINING ROOM

# 14' 1" x 13' 6" (4.29m x 4.11m)

Decorative electric fireplace, built-in cupboard and radiator. UPVC door to rear yard.