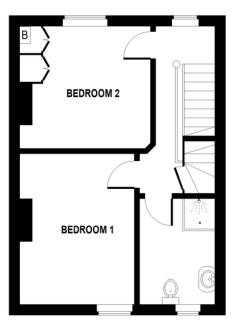

#### **BEDROOM ONE**

11' 3" x 10' 11" (3.43m x 3.33m)

Built-in wardrobe and cupboard housing Ideal combination boiler. Radiator.

#### **BEDROOM TWO**

13' 10" x 10' 6" (4.22m x 3.2m)

Radiator.

# 1 ALDER HILL STREET

This plan is for reference only and is in accordance with PMA guidelines. It is not to scale and all measurements are approximate. Fixtures and fittings are for illustrative purposes only and do not form part of a contract. (ID 773731)