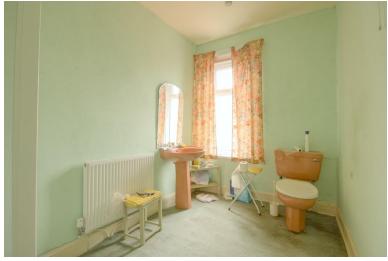

#### **BATHROOM**

Three piece suite comprising; low suite wc, hand basin and shower cubicle with electric shower over. Part tiled and radiator.