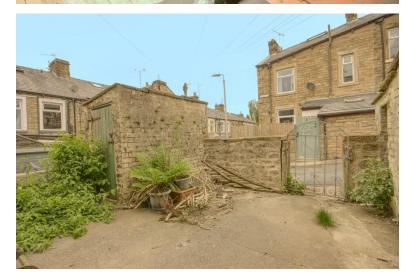

#### OUTSIDE

Decorative fore garden to the front.

To the rear there is a level yard with two outhouses.