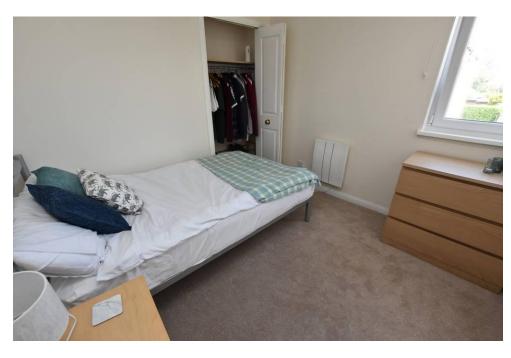

### BEDROOM

12' 3" x 9' 6" (3.73m x 2.9m)

### **ENSUITE**

6'6" x 6' 3" (1.98m x 1.91m)

**BEDROOM** 

9'8" x 9' 1" (2.95m x 2.77m)