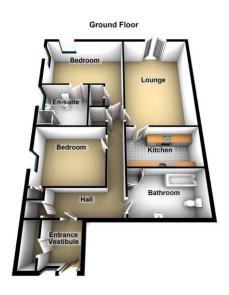

comprising: Entrance vestibule with storage, 'L' shaped hall that gives access to accommodation on offer, bright and spacious lounge with French doors leading to the rear garden offering stunning views to the surrounding countryside, kitchen, 2 double bedrooms with master en-suite and a 4 piece bathroom suite.

To the front there is private parking bay pertaining to the property. The rear garden offers privacy via timber fencing is fully chipped for ease of maintenance.





### Key property features

- **♥** Walk in condition
- Chain free
- **У** Stunning countryside views
- ✓ Master en-suite
- **♥** Private garden
- **У** Ideal buy to let
- ✓ Ideal holiday home
- **У** Ideal for first time buyers
- **♥** Parking space
- **♥** Close to local amenities





















## Floorplans









### Property Room sizes

### **ENTRANCE VESTIBULE**

5' 6" x 4' 8" (1.68m x 1.42m) HALL

### LOUNGE

15' 2" x 12' 11" (4.62m x 3.94m)

### KITCHEN

11'6" x 7' 7" (3.51m x 2.31m)

### BEDROOM

12' 3" x 9' 6" (3.73m x 2.9m)

### **ENSUITE**

6'6" x 6' 3" (1.98m x 1.91m)

**BEDROOM** 

9'8" x 9' 1" (2.95m x 2.77m)

### **BATHROOM**

11'6" x 6' 6" (3.51m x 1.98m)

PLEASE NOTE: These particulars whilst believed to be accurate are set out as a general outline only for guidance and do not constitute any part of an offer or contract intending, purchasers should not rely on them as statements or representations of fact, but must satisfy themselves by inspection or otherwise as to their accuracy. No person in this firm's employment has the authority to make or give representation or warranty