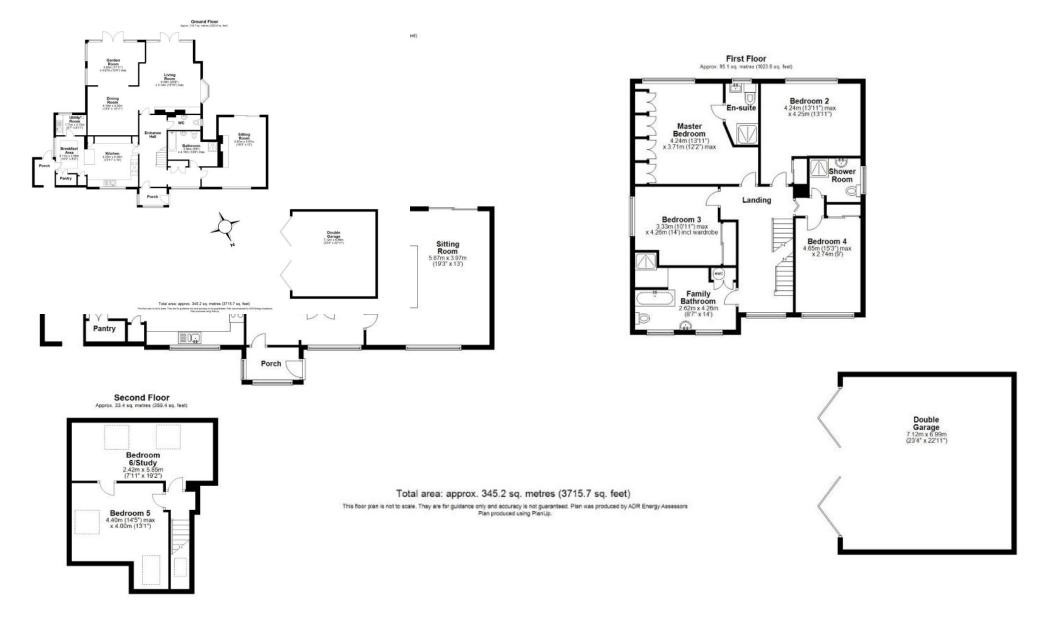

The property sits on a spacious plot of approximately half an acre, with beautifully maintained private gardens offering mature trees and well-planted flower beds, pond and seating areas.

The flexible accommodation comprises of an entrance hall, cloakroom, 5 reception rooms, sitting room, separate dining room, large kitchen with breakfast room, pantry and utility off, ground floor bedroom/further reception room with large bathroom and inner hall which could be converted to a kitchen giving self contained annexe. The first floor offers 4 double bedrooms, 2 with ensuites and a further main bathroom. The second floor offers 2 further double bedrooms.