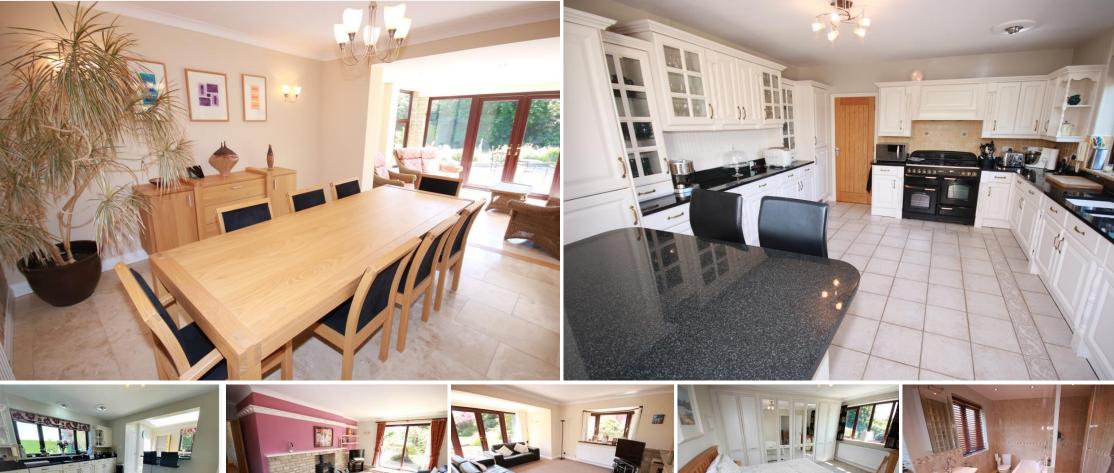

The property sits on a spacious plot of approximately half an acre, with beautifully maintained private gardens offering mature trees and well-planted flower beds, pond and seating areas.

The flexible accommodation comprises of an entrance hall, cloakroom, 5 reception rooms, sitting room, separate dining room, large kitchen with breakfast room, pantry and utility off, ground floor bedroom/further reception room with large bathroom and inner hall which could be converted to a kitchen giving self contained annexe. The first floor offers 4 double bedrooms, 2 with ensuites and a further main bathroom. The second floor offers 2 further double bedrooms.