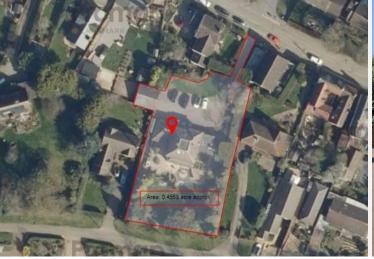

The property sits on a spacious plot of approximately half an acre, with beautifully maintained private gardens offering mature trees and well-planted flower beds, pond and seating areas.

The flexible accommodation comprises of an entrance hall, cloakroom, 5 reception rooms, sitting room, separate dining room, large kitchen with breakfast room, pantry and utility off, ground floor bedroom/further reception room with large bathroom and inner hall which could be converted to a kitchen giving self contained annexe. The first floor offers 4 double bedrooms, 2 with ensuites and a further main bathroom. The second floor offers 2 further double bedrooms.