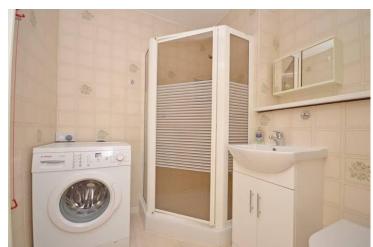

The accommodation comprises a private entrance, an inner hall and staircase to the first floor which benefits from a stairlift. The main landing is located in the centre of the property, with doors leading to the two bedrooms, shower room and living room. The kitchen is located off the living room and has been updated with a range of floor and wall units in a U-shape. The shower room is spacious and provides space for the washing machine which is included in the sale and a tumble dryer above, if required.