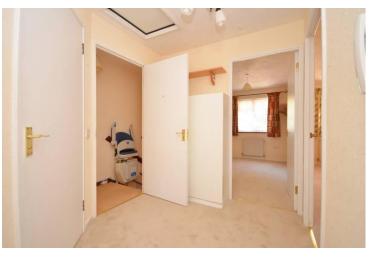

The accommodation comprises a private entrance, an inner hall and staircase to the first floor which benefits from a stairlift. The main landing is located in the centre of the property, with doors leading to the two bedrooms, shower room and living room. The kitchen is located off the living room and has been updated with a range of floor and wall units in a U-shape. The shower room is spacious and provides space for the washing machine which is included in the sale and a tumble dryer above, if required.