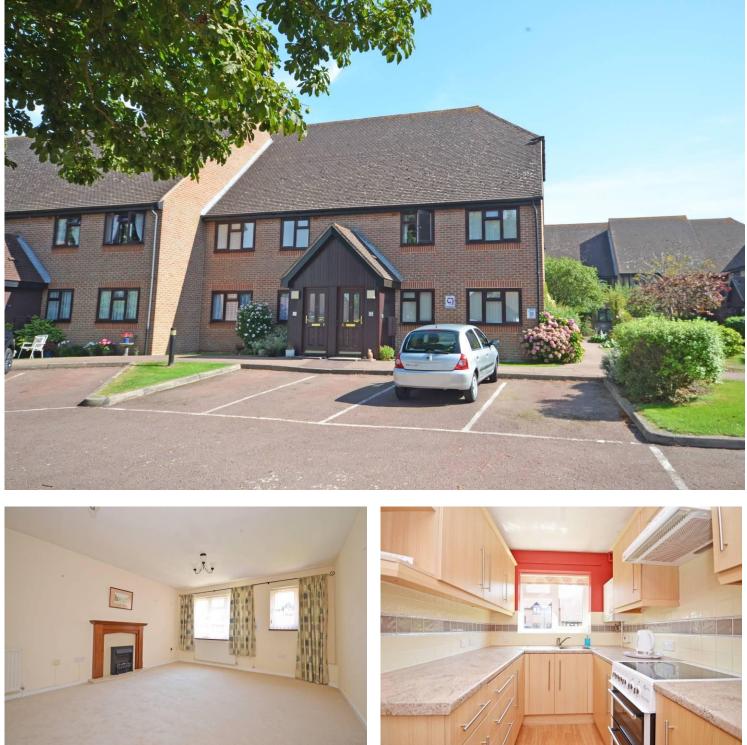

# What the agent says... ",,

This wonderful age restricted apartment is located in in the heart of Felpham village. There are numerous amenities available nearby including a range of local shops, pubs and church. There are also nearby leisure facilities and a short walk will take you to the coastal promenade. The property has been decorated in neutral tones and benefits from a modern kitchen.

The property sits within manicured communal grounds, with numerous seating areas which are maintained by a gardener. The development also has a live-in site manager, which helps bring a sense of community between the residents.

The accommodation comprises a private entrance, an inner hall and staircase to the first floor which benefits from a stairlift. The main landing is located in the centre of the property, with doors leading to the two bedrooms, shower room and living room. The kitchen is located off the living room and has been updated with a range of floor and wall units in a U-shape. The shower room is spacious and provides space for the washing machine which is included in the sale and a tumble dryer above, if required.