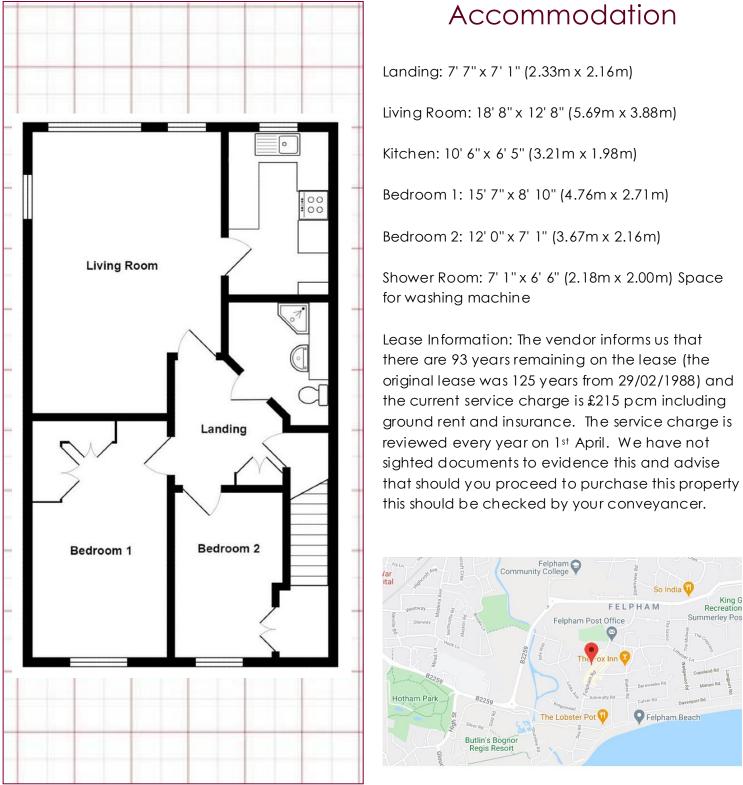

The accommodation comprises a private entrance, an inner hall and staircase to the first floor which benefits from a stairlift. The main landing is located in the centre of the property, with doors leading to the two bedrooms, shower room and living room. The kitchen is located off the living room and has been updated with a range of floor and wall units in a U-shape. The shower room is spacious and provides space for the washing machine which is included in the sale and a tumble dryer above, if required.

The principal bedroom has a fitted double wardrobe and there is a spacious above stairs

airing cupboard in the second bedroom. The property is conveniently located nearby the parking area, for easy access and the main reception rooms offer a pleasant outlook over the beautiful communal courtyard garden.