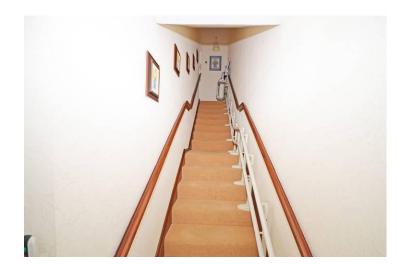

The accommodation comprises a private entrance, an inner hall and staircase to the first floor which benefits from a stairlift. The main landing is located in the centre of the property, with doors leading to the two bedrooms, shower room and living room. The kitchen is located off the living room and has been updated with a range of floor and wall units in a U-shape. The shower room is spacious and provides space for the washing machine which is included in the sale and a tumble dryer above, if required.