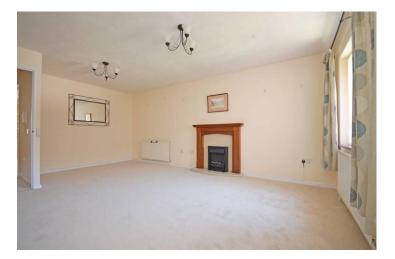

The accommodation comprises a private entrance, an inner hall and staircase to the first floor which benefits from a stairlift. The main landing is located in the centre of the property, with doors leading to the two bedrooms, shower room and living room. The kitchen is located off the living room and has been updated with a range of floor and wall units in a U-shape. The shower room is spacious and provides space for the washing machine which is included in the sale and a tumble dryer above, if required.