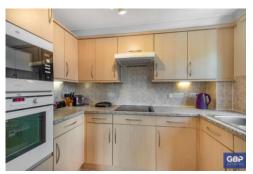

## **ACCOMMODATION**

**LOUNGE** 16' 9" x 11' 2" (5.11m x 3.4m)

**KITCHEN** 9' 1" x 5' 9" (2.77m x 1.75m)

BEDROOM 13'8" x 8'8" (4.17m x 2.64m)

**BEDROOM** 14'8" x 9'7" (4.47m x 2.92m)

Myddleton Court, Flat 25, 2A, Clydesdale Road, Hornchurch Approximate Gross Internal Area 65 Sq M/697 Sq Ft