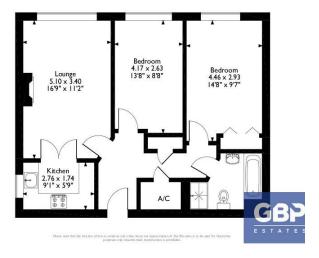

## **ACCOMMODATION**

**LOUNGE** 16' 9" x 11' 2" (5.11m x 3.4m)

**KITCHEN** 9' 1" x 5' 9" (2.77m x 1.75m)

BEDROOM 13'8" x 8'8" (4.17m x 2.64m)

**BEDROOM** 14'8" x 9'7" (4.47m x 2.92m)

Myddleton Court, Flat 25, 2A, Clydesdale Road, Hornchurch Approximate Gross Internal Area 65 Sq M/697 Sq Ft