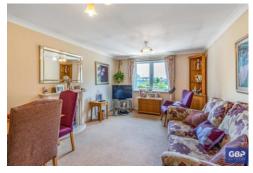

## **ACCOMMODATION**

**LOUNGE** 16' 9" x 11' 2" (5.11m x 3.4m)

**KITCHEN** 9' 1" x 5' 9" (2.77m x 1.75m)

BEDROOM 13'8" x 8'8" (4.17m x 2.64m)

**BEDROOM** 14'8" x 9'7" (4.47m x 2.92m)

Myddleton Court, Flat 25, 2A, Clydesdale Road, Hornchurch Approximate Gross Internal Area 65 Sq M/697 Sq Ft