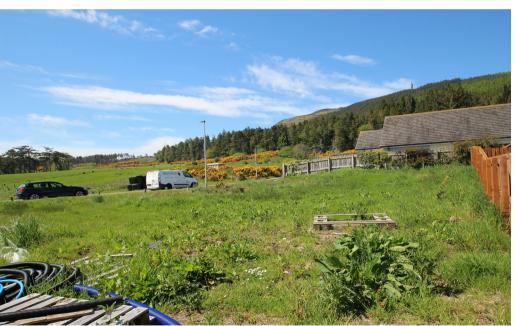

# macleod&maccallum

Plots in Drummuie, GOLSPIE, KW10 6UD

From £60,000

Offered for sale are a number of plots in the Drummuie area on the outskirts of the charming village of Golspie, all enjoying a stunning outlook towards the Dornoch Firth and are within easy reach of all the excellent village facilities. All plots come with planning permission in principle giving the purchaser the opportunity to construct a dwelling to thier own standard and design. The purchaser must satisfy themselves that they are aware of all the connections, services etc as the plots are being sold as seen. More information about the plots and planning consents can be found on the Highland Council web site ref 08/00069/FULSU. A full infrastructure report can also be made available to interested parties. Purchasers of the plots may also be eligable for the Scottish Self Build Loan Fund, full details can be found at https://www.chtrust.co.uk/scotland-self-build-loan-fund.html.

Plot 1 Tarbert View - 0.096 acre - £60000 - RESERVED
Plot 3 Tarbert View - 0.119 acres - £60000
Plot 5 Tarbert View - 0.144 acres - £60000- UNDER OFFER
Plot 3 Clachan Way - 0.196 acres - £62000 - UNDER OFFER
Plot 4 Clachan Way - 0.169 acres - £62000 - UNDER OFFER

The plots are within easy walking distance of the excellent range of facilities available in Golspie which include general store's, bank, hotels, cafes and a good selection of retail outlets. Both primary and secondary education are available within walking distance. The town also offers regular bus and rail links North and South.