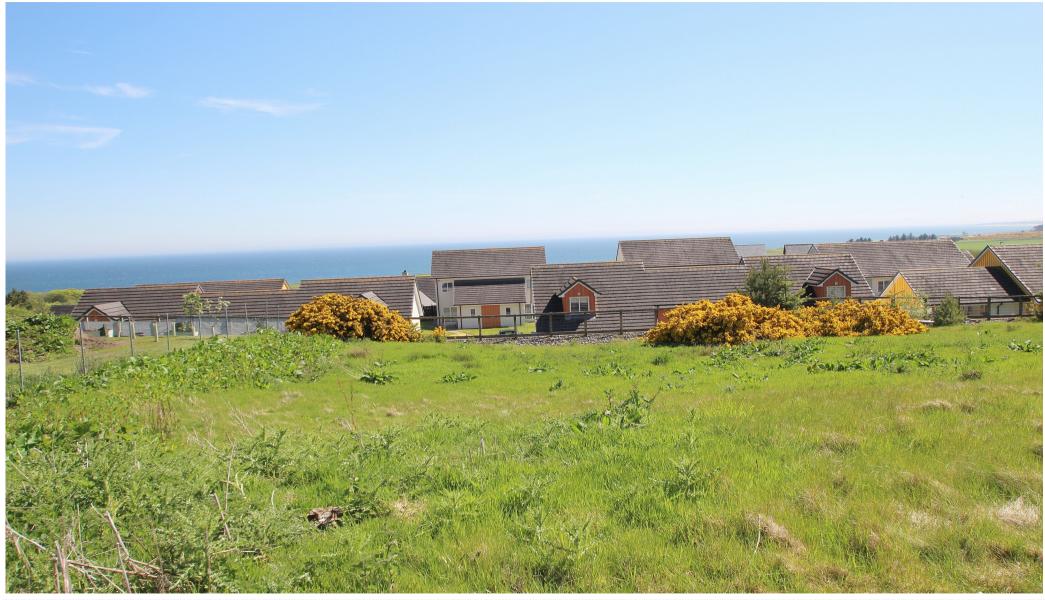

# macleod&maccallum

Plots in Drummuie, GOLSPIE, KW10 6UD

From £60,000

Offered for sale are a number of plots in the Drummuie area on the outskirts of the charming village of Golspie, all enjoying a stunning outlook towards the Dornoch Firth and are within easy reach of all the excellent village facilities. All plots come with planning permission in principle giving the purchaser the opportunity to construct a dwelling to thier own standard and design. The purchaser must satisfy themselves that they are aware of all the connections, services etc as the plots are being sold as seen. More information about the plots and planning consents can be found on the Highland Council web site ref 08/00069/FULSU. A full infrastructure report can also be made available to interested parties. Purchasers of the plots may also be eligable for the Scottish Self Build Loan Fund, full details can be found at https://www.chtrust.co.uk/scotland-self-build-loan-fund.html.

The plots are within easy walking distance of the excellent range of facilities available in Golspie which include general store's, bank, hotels, cafes and a good selection of retail outlets. Both primary and secondary education are available within walking distance. The town also offers regular bus and rail links North and South.

Inverness, the main commercial and business centre in the Highlands is approximately 52 miles away and offers extensive shopping, leisure and entertainment facilities along with excellent road, rail and air links to the South and beyond.