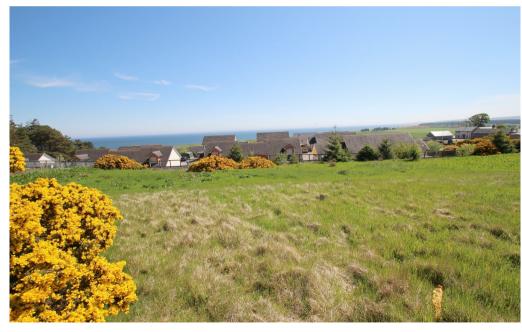

# macleod&maccallum

Plots in Drummuie, GOLSPIE, KW10 6UD

From £60,000

Offered for sale are a number of plots in the Drummuie area on the outskirts of the charming village of Golspie, all enjoying a stunning outlook towards the Dornoch Firth and are within easy reach of all the excellent village facilities. All plots come with planning permission in principle giving the purchaser the opportunity to construct a dwelling to thier own standard and design. The purchaser must satisfy themselves that they are aware of all the connections, services etc as the plots are being sold as seen. More information about the plots and planning consents can be found on the Highland Council web site ref 08/00069/FULSU. A full infrastructure report can also be made available to interested parties. Purchasers of the plots may also be eligable for the Scottish Self Build Loan Fund, full details can be found at https://www.chtrust.co.uk/scotland-self-build-loan-fund.html.

The plots are within easy walking distance of the excellent range of facilities available in Golspie which include general store's, bank, hotels, cafes and a good selection of retail outlets. Both primary and secondary education are available within walking distance. The town also offers regular bus and rail links North and South.