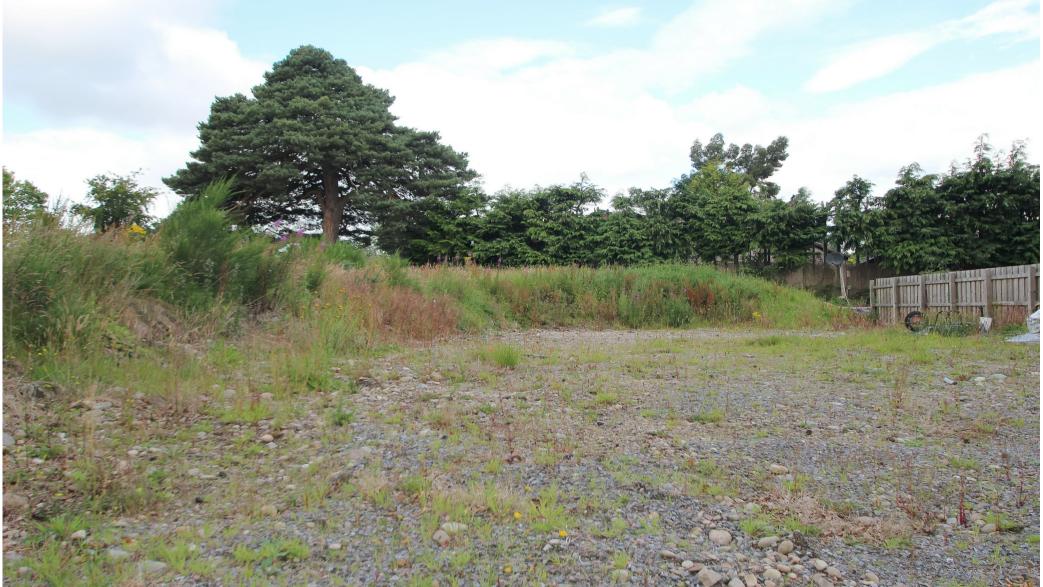

# macleod&maccallum

Woodlands Plot at Hilton Avenue, INVERNESS, IV2 4HG

Offers Over £99,000

This plot enjoys an enviable position within the grounds of the former Hilton House and is conveniently close to local amenities and within easy walking distance of Inverness City Centre. Purchase of the plot provides a unique opportunity for one to construct a home to their own specification, given the necessary planning consents. The planning has now lapsed therefore the seller is prepared to accept offers which would be subject to planning. The plot extends to approximately 891.35 m2 and all mains services are available close by.

# **Boundaries**

The boundaries are detailed on the attached plan and pegged out on site. The purchaser should satisfy themselves in this regard.