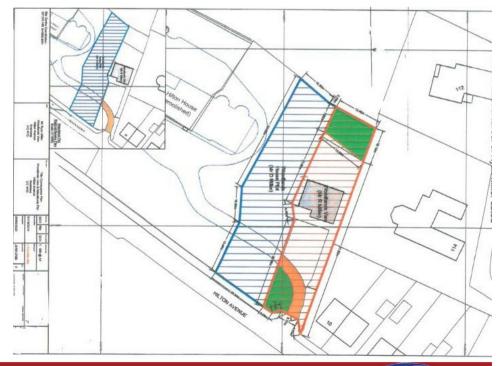

# **Boundaries**

The boundaries are detailed on the attached plan and pegged out on site. The purchaser should satisfy themselves in this regard.

# Directions

From Inverness City, take Castle Street, turning left onto old Edinburgh Road. Continue along, eventually passing arable shop on your right hand side. Take the next right into Hilton Avenue and the plot is further along on your right hand side.