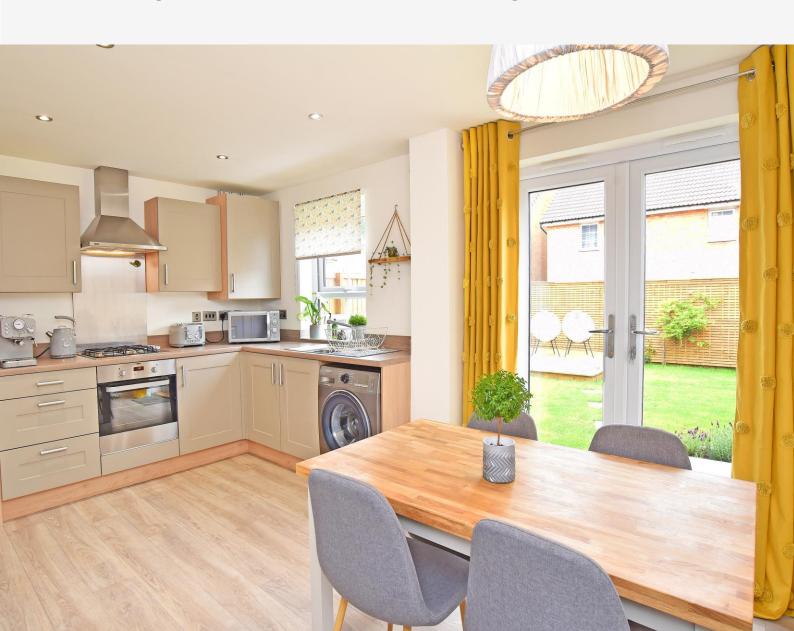

#### **DINING KITCHEN**

Having a range of wall and base units and work surfaces with inset sink. Four-ring gas hob with electric oven below and extractor fan above. Plumbing and space for washing machine and space for a tall fridge / freezer. Space for a family dining table. Useful under-stairs storage. Window to rear and double doors lead to the enclosed rear garden. Central heating radiator.