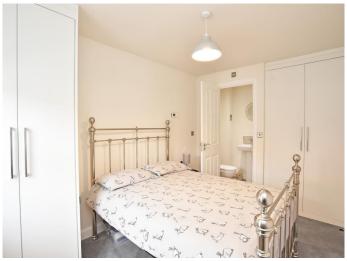

#### **BEDROOM 1**

Window to front, central heating radiator and fitted wardrobes.

#### **EN-SUITE SHOWER ROOM**

Shower enclosure, low-flush WC and pedestal washbasin. Extractor fan, central heating radiator and tiling to wet areas.