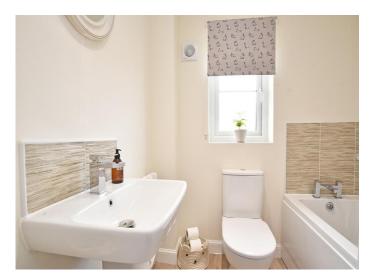

#### **BATHROOM**

Panelled bath, low-flush WC and pedestal washbasin. Central heating radiator, tiling to wet areas and window to rear.