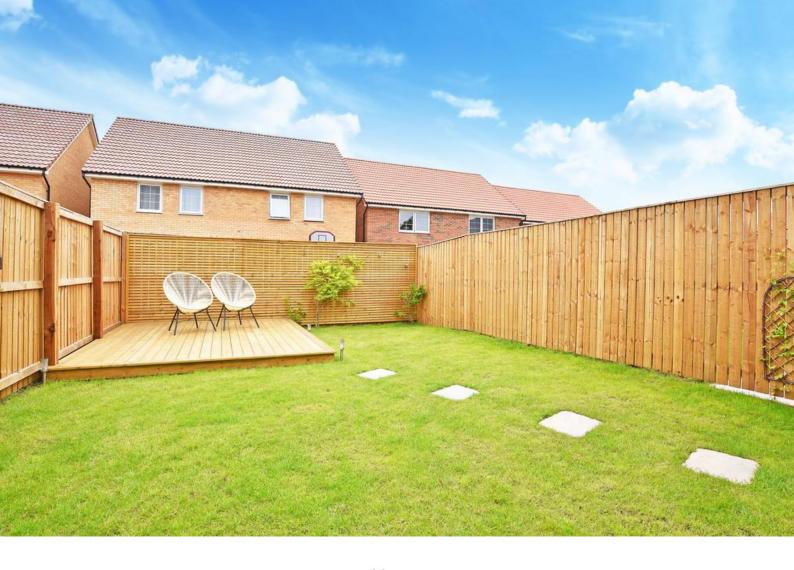

#### OUTSIDE

Block-paved driveway to front provides parking spaces for two vehicles and has an electric power / charging point. A side access gate and pathway leads to an enclosed rear garden with shaped lawn and decked sitting area.