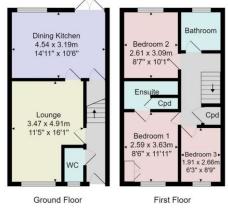

Tenure - Unknown

Council Tax Band - D

**EPC RATING -** 84

Total Area: 75.9 m² ... 817 ft²

All measurements are approximate and for display purposes only.

No liability is accepted by either the agency or Box Property Solutions Ltd as to the exact measurements of the rooms.

Box Property Solutions Ltd retains the copyright on this plan and allows agents to use it with agreed permission.