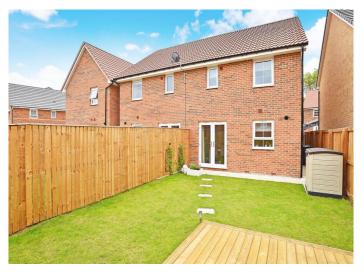

#### OUTSIDE

Block-paved driveway to front provides parking spaces for two vehicles and has an electric power / charging point. A side access gate and pathway leads to an enclosed rear garden with shaped lawn and decked sitting area.