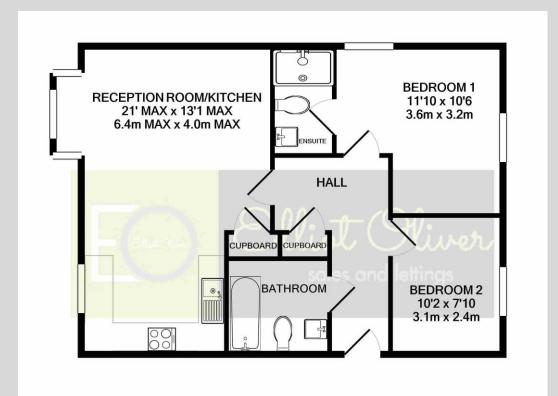

## TOTAL APPROX. FLOOR AREA 648 SQ.FT. (60.2 SQ.M.)

Whilst every attempt has been made to ensure the accuracy of the floor plan contained here, measurements of doors, windows, rooms and any other items are approximate and no responsibility is taken for any error, omission, or mis-statement. This plan is for illustrative purposes only and should be used as such by any prospective purchaser. The services, systems and appliances shown have not been tested and no guarantee as to their operability or efficiency can be given Made with Metropix ©2021