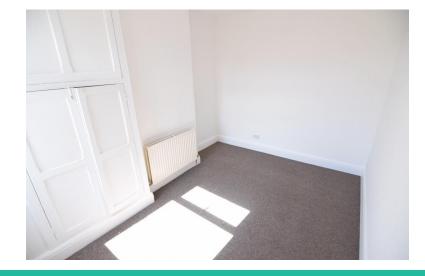

#### **BEDROOM TWO**

12' 6" x 9' 7" (3.83m x 2.93m) Double glazed window to the rear. Built-in storage cupboard housing water tank. Central heating radiator.