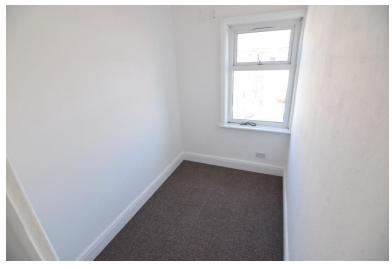

# **46 Coleridge Road**

Blackpool, FY1 3SD

Spacious traditional terraced house

Three bedrooms

Two reception rooms

Gas central heated

£85,000

EPC Rating 'TBC'







# **Property Description**

Spacious three bedroom mid terraced house situated in a popular location close to local schools, shops and the town centre.

**Accommodation briefly comprising** entrance hall, two separate reception rooms, kitchen, three good sized bedrooms, bathroom and separate wc. The property also benefits from double glazing, gas central heating and enclosed garden areas to the front and rear.









#### ENTRANCE HALL

UPVC double glazed entrance door. Meter cupboard. Inner door to hallway.

#### ENTRANCE HALL

Central heating radiator. Stairs to first floor accommodation.

# LOUNGE

14' 1"  $\times$  12' 0" (4.30m  $\times$  3.66m) (into bay) Double glazed bay window to the front elevation. Central heating radiator.

## **DINING ROOM**

 $12' \ 6" \ x \ 12' \ 6" \ (3.83m \ x \ 3.82m)$  Double glazed window to rear. Gas fire with back boiler. Under stairs storage cupboard.

#### **KITCHEN**

8' 7" x 7' 9" (2.63m x 2.37m) Range of fitted wall and base units with work surfaces. Tiled splashbacks. Stainless steel sink unit. Plumbed for an automatic washing machine. Double glazed window. Storage cupboard. UPVC double glazed door leading to rear garden.

#### STAIRS AND LANDING

####