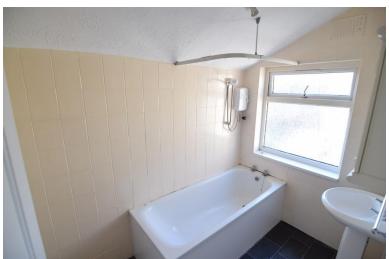

#### BATHROOM

Panelled bath with shower over. Pedestal wash basin. Double glazed window. Central heating radiator.