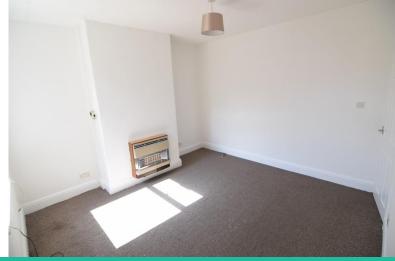

#### BEDROOM ONE

14'  $2" \times 9' \ 7" \ (4.32 \ m \times 2.94 \ m)$  (into bay Double glazed bay window to the front elevation. Central heating radiator.

#### **BEDROOM TWO**

12' 6" x 9' 7" (3.83m x 2.93m) Double glazed window to the rear. Built-in storage cupboard housing water tank. Central heating radiator.

# BEDROOM 3

8' 3" x 5' 8" (2.53m x 1.75m) Double glazed window.