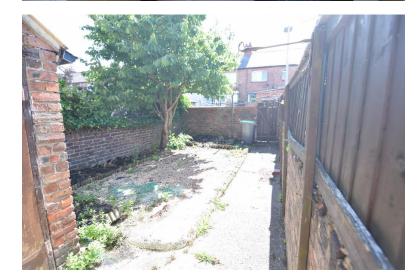

## **GARDEN AREAS**

Enclosed garden areas to the front and rear.

%epcGraph\_c\_1\_325%