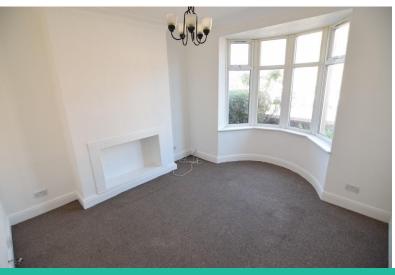

# LOUNGE

14' 1"  $\times$  12' 0" (4.30m  $\times$  3.66m) (into bay) Double glazed bay window to the front elevation. Central heating radiator.