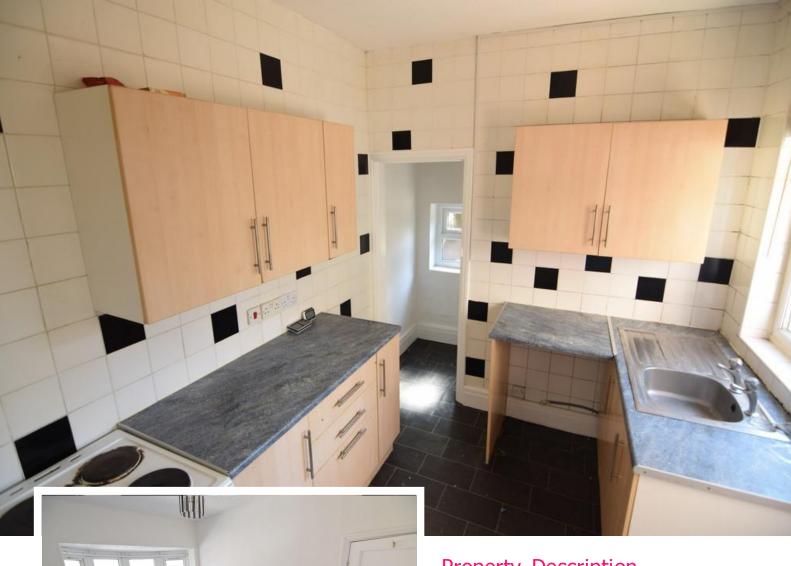

#### **KITCHEN**

8' 7" x 7' 9" (2.63m x 2.37m) Range of fitted wall and base units with work surfaces. Tiled splashbacks. Stainless steel sink unit. Plumbed for an automatic washing machine. Double glazed window. Storage cupboard. UPVC double glazed door leading to rear garden.