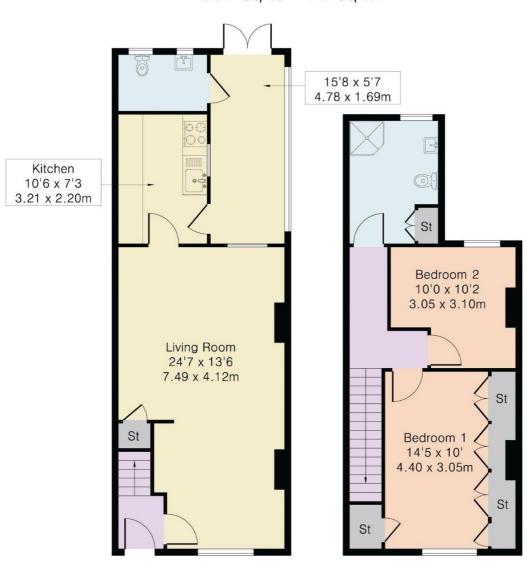

# Approximate Gross Internal Area 851 sq ft - 79 sq m

Ground Floor

First Floor

#### **ACCOMMODATION**

THROUGH-LOUNGE/DINING ROOM KITCHEN GROUND FLOOR GUEST CLOAKROOM LEAN-TO 2 BEDROOMS SHOWER ROOM REAR GARDEN