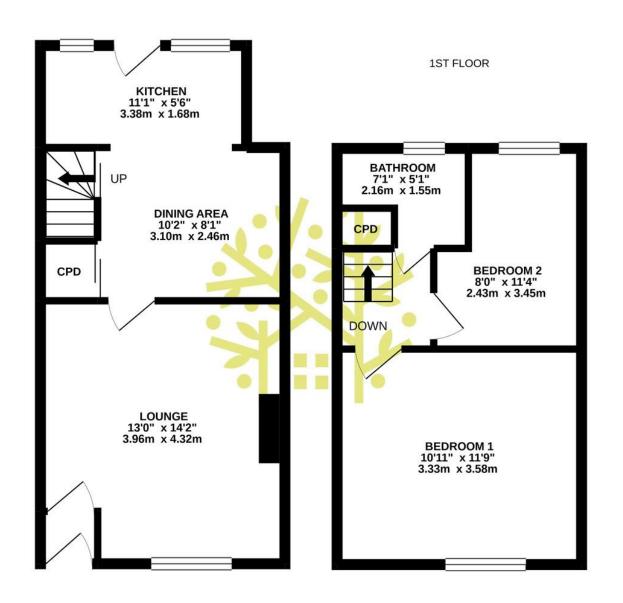

In brief the accommodation comprises: Entrance Lobby, spacious Living room with feature fireplace, extended Dining Kitchen having stylish modern fitted units, breakfast bar, utility area and cellar. First Floor: Two good sized bedrooms and Bathroom furnished with three piece white suite with contemporary tiled surround and over-bath shower. Externally, the property has neat garden areas to front and rear.

#### Floor Plan

All plans are for illustrative purposes only and are not to scale. Due to variations and tolerances in metric and imperial measurements, the measurements contained in these particulars must not be relied upon. Those wishing to order carpets, curtains, furniture or other equipment must arrange to obtain their own measurements. Copyright: Drawing by Applegate Properties