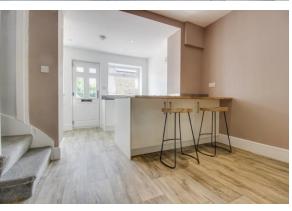

In brief the accommodation comprises: Entrance Lobby, spacious Living room with feature fireplace, extended Dining Kitchen having stylish modern fitted units, breakfast bar, utility area and cellar. First Floor: Two good sized bedrooms and Bathroom furnished with three piece white suite with contemporary tiled surround and over-bath shower. Externally, the property has neat garden areas to front and rear.