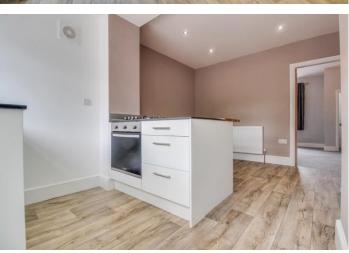

In brief the accommodation comprises: Entrance Lobby, spacious Living room with feature fireplace, extended Dining Kitchen having stylish modern fitted units, breakfast bar, utility area and cellar. First Floor: Two good sized bedrooms and Bathroom furnished with three piece white suite with contemporary tiled surround and over-bath shower. Externally, the property has neat garden areas to front and rear.