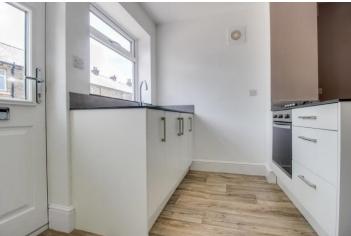

In brief the accommodation comprises: Entrance Lobby, spacious Living room with feature fireplace, extended Dining Kitchen having stylish modern fitted units, breakfast bar, utility area and cellar. First Floor: Two good sized bedrooms and Bathroom furnished with three piece white suite with contemporary tiled surround and over-bath shower. Externally, the property has neat garden areas to front and rear.