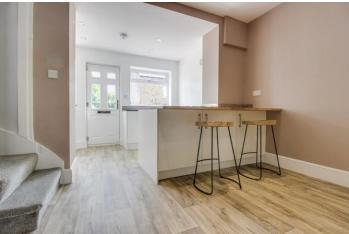

In brief the accommodation comprises: Entrance Lobby, spacious Living room with feature fireplace, extended Dining Kitchen having stylish modern fitted units, breakfast bar, utility area and cellar. First Floor: Two good sized bedrooms and Bathroom furnished with three piece white suite with contemporary tiled surround and over-bath shower. Externally, the property has neat garden areas to front and rear.