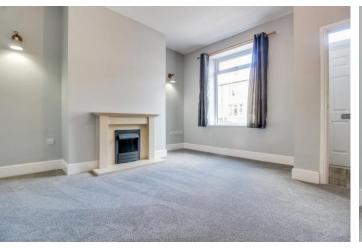

In brief the accommodation comprises: Entrance Lobby, spacious Living room with feature fireplace, extended Dining Kitchen having stylish modern fitted units, breakfast bar, utility area and cellar. First Floor: Two good sized bedrooms and Bathroom furnished with three piece white suite with contemporary tiled surround and over-bath shower. Externally, the property has neat garden areas to front and rear.