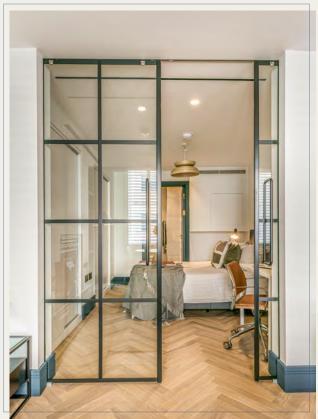

The accommodation has been totally remodelled to maximise the space, providing three extremely well appointed and stylish apartments.

Each has been designed with a contemporary aesthetic to complement, and in places contrast sympathetically with the historic fabric of the building.

Throughout the main living spaces is a warm rich oak wood herringbone parquet floor, with a sanded oiled finish by HAVWOODS.

Windows have been fitted with attractive timber slatted plantation blinds by The London Shutter Company, finished in satin matt pure white and designed to either shut out daylight or filter it moodily into the apartment.

The figured oak grain complements the 'Dead Flat' matt Hague Blue paint finish by FARROW & BALL, which is applied to contemporary three panel hardwood doors, skirtings and architraves

Luxurious bath & shower rooms, with fittings, floor and wall tiles by PORCELANOSA complete the scene of a high quality city living environment.