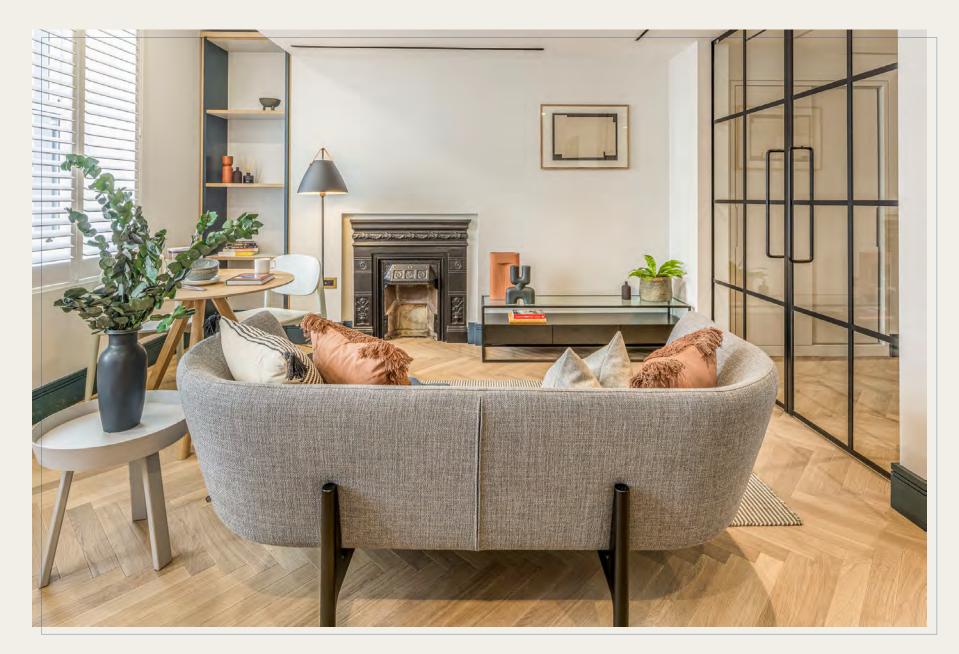

The accommodation has been totally remodelled to maximise the space, providing three extremely well appointed and stylish apartments.

Each has been designed with a contemporary aesthetic to complement, and in places contrast sympathetically with the historic fabric of the building.

Throughout the main living spaces is a warm rich oak wood herringbone parquet floor, with a sanded oiled finish by HAVWOODS.

Windows have been fitted with attractive timber slatted plantation blinds by The London Shutter Company, finished in satin matt pure white and designed to either shut out daylight or filter it moodily into the apartment.

The contemporary aesthetic of furnishings, fittings and decor fit seamlessly into the historic fabric of this unique building.

Rich oak parquet flooring throughout is complimented by LED lighting, air conditioning, heating, appropriate technology and security measures designed for future proofed 21<sup>st</sup> century living in a modern city.