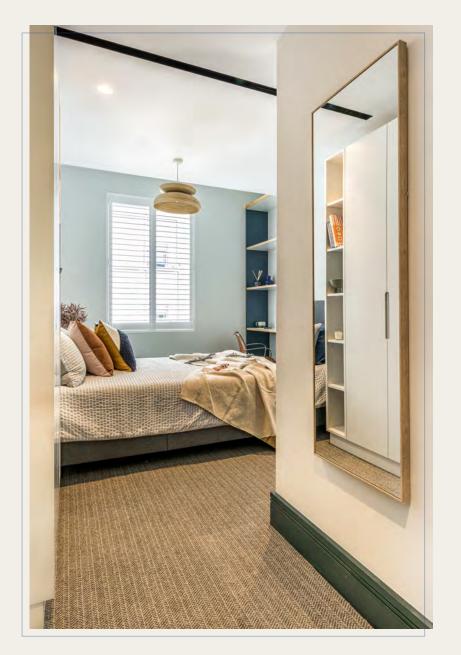

Throughout the main living spaces is a warm rich oak wood herringbone parquet floor, with a sanded oiled finish by HAVWOODS.

Windows have been fitted with attractive timber slatted plantation blinds by The London Shutter Company, finished in satin matt pure white and designed to either shut out daylight or filter it moodily into the apartment.

The contemporary aesthetic of furnishings, fittings and decor fit seamlessly into the historic fabric of this unique building.

Rich oak parquet flooring throughout is complimented by LED lighting, air conditioning, heating, appropriate technology and security measures designed for future proofed 21<sup>st</sup> century living in a modern city.

The figured oak grain complements the 'Dead Flat' matt Hague Blue paint finish by FARROW & BALL, which is applied to contemporary three panel hardwood doors, skirtings and architraves

Luxurious bath & shower rooms, with fittings, floor and wall tiles by PORCELANOSA complete the scene of a high quality city living environment.