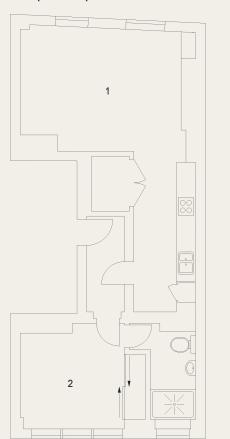

## Apt. 2 | second floor - 1 bed

#### James Street, WC2

#### Approximate Gross Internal Area 55 sq m / 592 sq ft

#### Second Floor

- 1 Kitchen / Reception / Dining Room 8.68 x 5.41M 28'6" x 17'9"
- 2 Bedroom 3.24 x 3.17M 10'8" x 10'5"