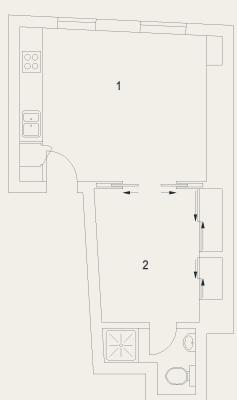

## Apt. 1 | first floor - 1 bed

#### James Street, WC2

#### Approximate Gross Internal Area 36 sq m / 388 sq ft

#### First Floor

- 1 Kitchen / Reception / Dining Room 5.30 x 4.01M 17'5" x 13'2"
- 2 Bedroom 3.51 x 3.37M 11'6" x 11'1"