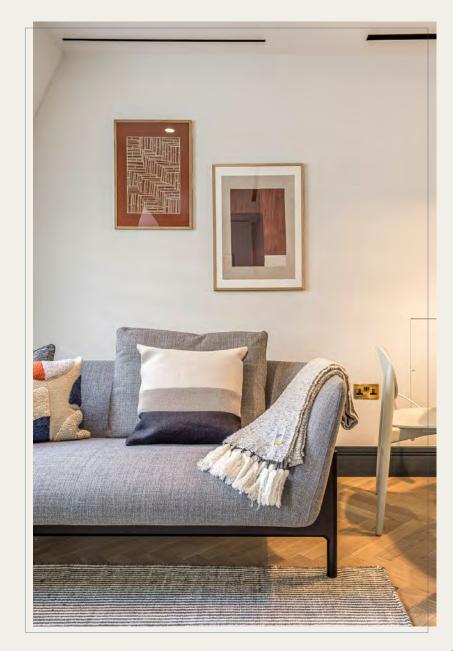

The accommodation has been totally remodelled to maximise the space, providing three extremely well appointed and stylish apartments.

Each has been designed with a contemporary aesthetic to complement, and in places contrast sympathetically with the historic fabric of the building.

Throughout the main living spaces is a warm rich oak wood herringbone parquet floor, with a sanded oiled finish by HAVWOODS.

Windows have been fitted with attractive timber slatted plantation blinds by The London Shutter Company, finished in satin matt pure white and designed to either shut out daylight or filter it moodily into the apartment.

The contemporary aesthetic of furnishings, fittings and decor fit seamlessly into the historic fabric of this unique building.

Rich oak parquet flooring throughout is complimented by LED lighting, air conditioning, heating, appropriate technology and security measures designed for future proofed 21<sup>st</sup> century living in a modern city.