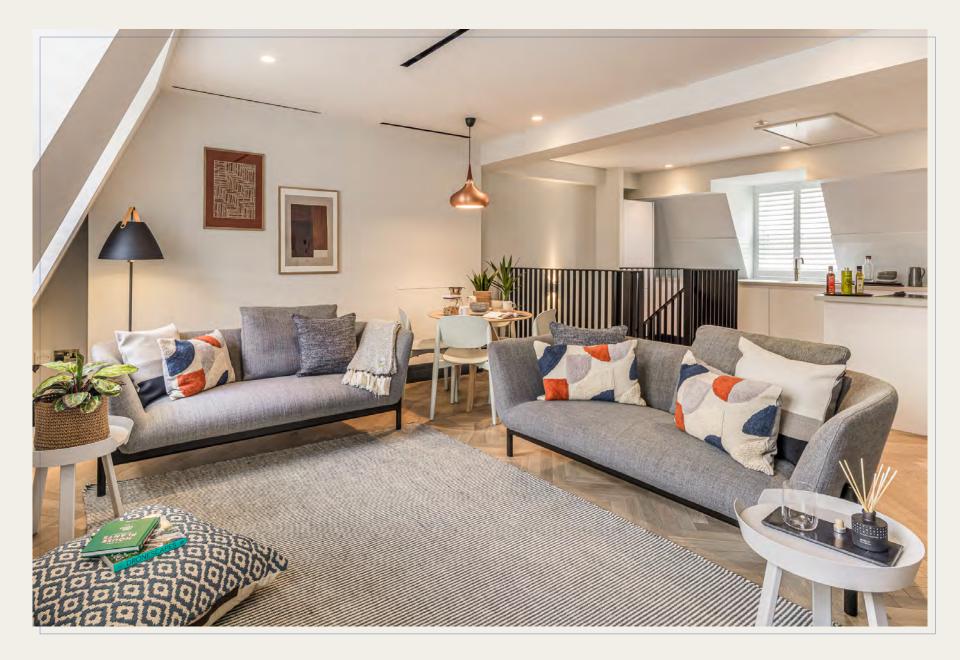

Three well proportioned and comprehensively refurbished lateral apartments designed by MABER architects & interior designers offer a rare opportunity to live a stone's throw from the Piazza, opposite the renowned Royal Opera House with truly world class shopping, dining and leisure opportunities literally on the doorstep.

The accommodation has been totally remodelled to maximise the space, providing three extremely well appointed and stylish apartments.

Each has been designed with a contemporary aesthetic to complement, and in places contrast sympathetically with the historic fabric of the building.

Throughout the main living spaces is a warm rich oak wood herringbone parquet floor, with a sanded oiled finish by HAVWOODS.

Windows have been fitted with attractive timber slatted plantation blinds by The London Shutter Company, finished in satin matt pure white and designed to either shut out daylight or filter it moodily into the apartment.

The contemporary aesthetic of furnishings, fittings and decor fit seamlessly into the historic fabric of this unique building.

Rich oak parquet flooring throughout is complimented by LED lighting, air conditioning, heating, appropriate technology and security measures designed for future proofed 21<sup>st</sup> century living in a modern city.