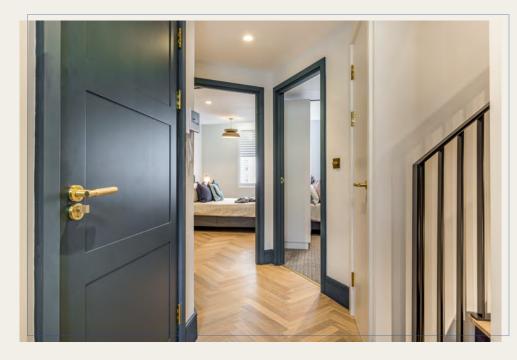

The figured oak grain complements the 'Dead Flat' matt Hague Blue paint finish by FARROW & BALL, which is applied to contemporary three panel hardwood doors, skirtings and architraves

Luxurious bath & shower rooms, with fittings, floor and wall tiles by PORCELANOSA complete the scene of a high quality city living environment.

Ironmongery levers by HARBRINE with knurled grips, hinges, power socket and light switches are in a heritage satin matt brass, again complementing the rich blue paintwork.