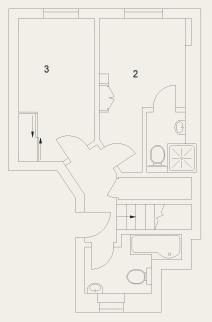

## Apt. 3 | third floor - 2 bed

James Street, WC2

Approximate Gross Internal Area 79 sq m / 850 sq ft

Under 1.5m head height

#### Third Floor

2 Bedroom 4.87 x 2.90M 16'0" x 9'6" 3 Bedroom 4.50 x 2.42M 14'9" x 7'11"