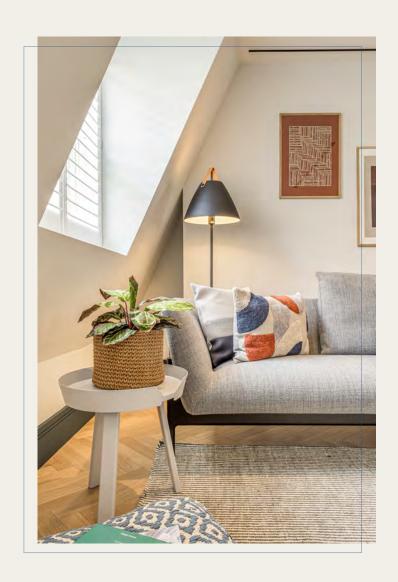

Throughout the main living spaces is a warm rich oak wood herringbone parquet floor, with a sanded oiled finish by HAVWOODS.

Windows have been fitted with attractive timber slatted plantation blinds by The London Shutter Company, finished in satin matt pure white and designed to either shut out daylight or filter it moodily into the apartment.

The contemporary aesthetic of furnishings, fittings and decor fit seamlessly into the historic fabric of this unique building.

Rich oak parquet flooring throughout is complimented by LED lighting, air conditioning, heating, appropriate technology and security measures designed for future proofed 21<sup>st</sup> century living in a modern city.