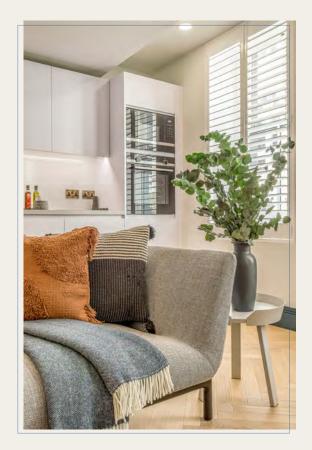

Throughout the main living spaces is a warm rich oak wood herringbone parquet floor, with a sanded oiled finish by HAVWOODS.

Windows have been fitted with attractive timber slatted plantation blinds by The London Shutter Company, finished in satin matt pure white and designed to either shut out daylight or filter it moodily into the apartment.

The contemporary aesthetic of furnishings, fittings and decor fit seamlessly into the historic fabric of this unique building.

Rich oak parquet flooring throughout is complimented by LED lighting, air conditioning, heating, appropriate technology and security measures designed for future proofed 21<sup>st</sup> century living in a modern city.