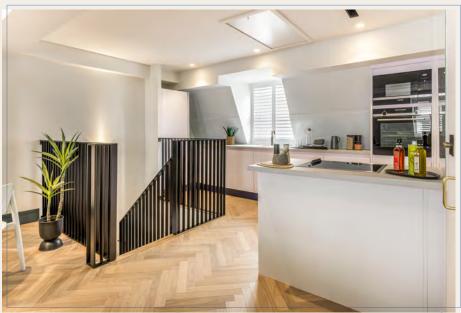

Throughout the main living spaces is a warm rich oak wood herringbone parquet floor, with a sanded oiled finish by HAVWOODS.

Windows have been fitted with attractive timber slatted plantation blinds by The London Shutter Company, finished in satin matt pure white and designed to either shut out daylight or filter it moodily into the apartment.

The contemporary aesthetic of furnishings, fittings and decor fit seamlessly into the historic fabric of this unique building.

Rich oak parquet flooring throughout is complimented by LED lighting, air conditioning, heating, appropriate technology and security measures designed for future proofed 21<sup>st</sup> century living in a modern city.

High quality SIEMENS appliances and a QUOOKER tap for instant hot or cold water, fit snuggly into units that have work surfaces by FENIX NTM with an anti-fingerprint matt acrylic resin finish, which feels soft to the touch and is heat resistant.