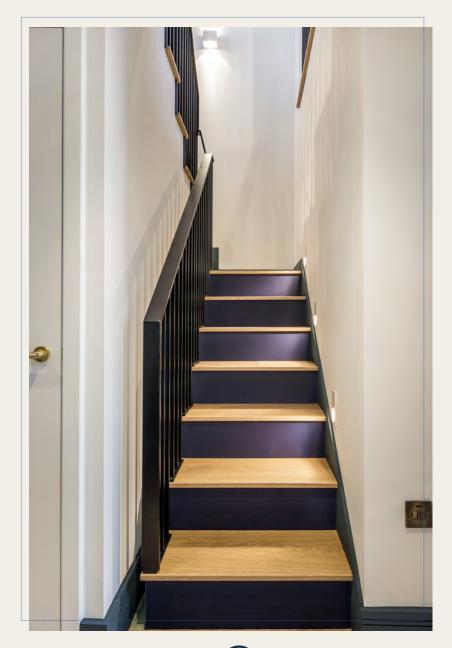

The figured oak grain complements the 'Dead Flat' matt Hague Blue paint finish by FARROW & BALL, which is applied to contemporary three panel hardwood doors, skirtings and architraves

Luxurious bath & shower rooms, with fittings, floor and wall tiles by PORCELANOSA complete the scene of a high quality city living environment.

Ironmongery levers by HARBRINE with knurled grips, hinges, power socket and light switches are in a heritage satin matt brass, again complementing the rich blue paintwork.