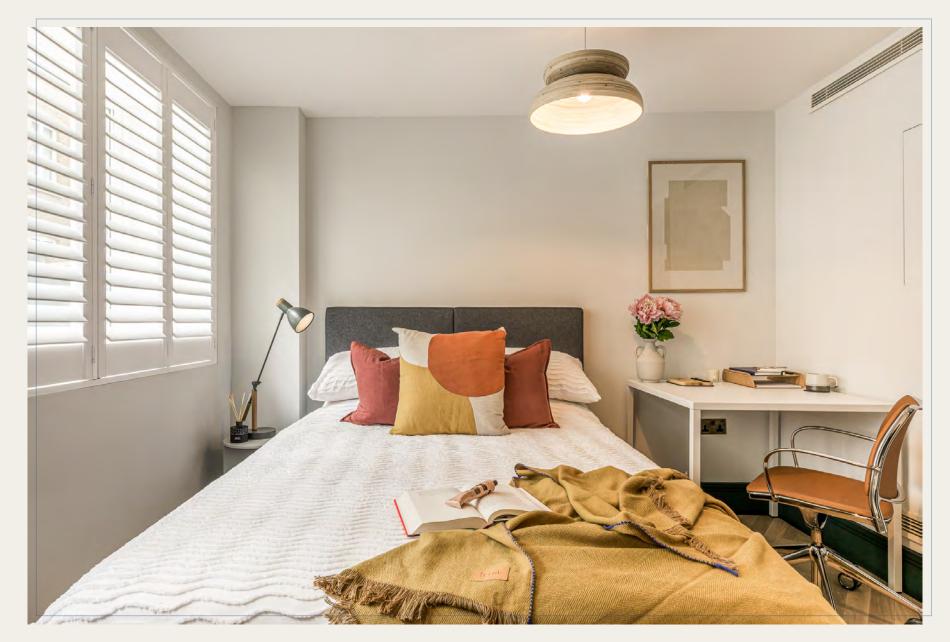

Throughout the main living spaces is a warm rich oak wood herringbone parquet floor, with a sanded oiled finish by HAVWOODS.

Windows have been fitted with attractive timber slatted plantation blinds by The London Shutter Company, finished in satin matt pure white and designed to either shut out daylight or filter it moodily into the apartment.

The contemporary aesthetic of furnishings, fittings and decor fit seamlessly into the historic fabric of this unique building.

Rich oak parquet flooring throughout is complimented by LED lighting, air conditioning, heating, appropriate technology and security measures designed for future proofed 21<sup>st</sup> century living in a modern city.