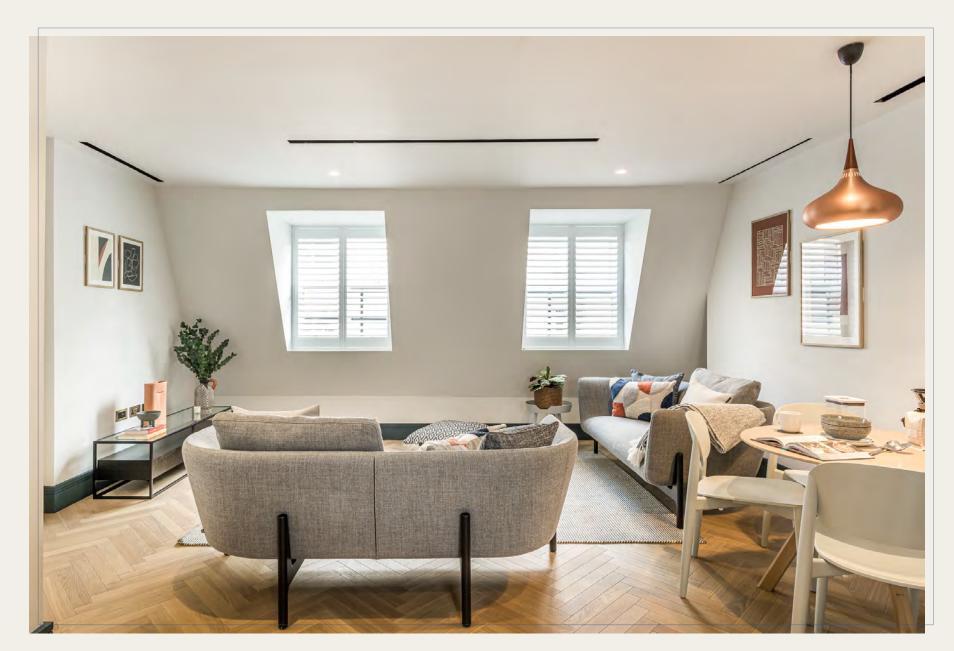

Throughout the main living spaces is a warm rich oak wood herringbone parquet floor, with a sanded oiled finish by HAVWOODS.

Windows have been fitted with attractive timber slatted plantation blinds by The London Shutter Company, finished in satin matt pure white and designed to either shut out daylight or filter it moodily into the apartment.

The contemporary aesthetic of furnishings, fittings and decor fit seamlessly into the historic fabric of this unique building.

Rich oak parquet flooring throughout is complimented by LED lighting, air conditioning, heating, appropriate technology and security measures designed for future proofed 21<sup>st</sup> century living in a modern city.