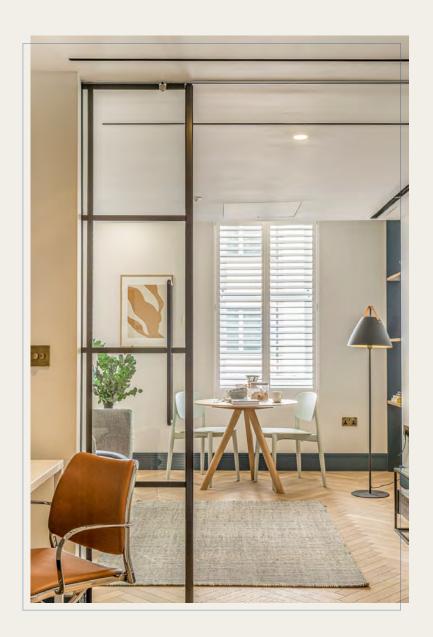

The accommodation has been totally remodelled to maximise the space, providing three extremely well appointed and stylish apartments.

Each has been designed with a contemporary aesthetic to complement, and in places contrast sympathetically with the historic fabric of the building.

Throughout the main living spaces is a warm rich oak wood herringbone parquet floor, with a sanded oiled finish by HAVWOODS.

Windows have been fitted with attractive timber slatted plantation blinds by The London Shutter Company, finished in satin matt pure white and designed to either shut out daylight or filter it moodily into the apartment.

The contemporary aesthetic of furnishings, fittings and decor fit seamlessly into the historic fabric of this unique building.

Rich oak parquet flooring throughout is complimented by LED lighting, air conditioning, heating, appropriate technology and security measures designed for future proofed 21<sup>st</sup> century living in a modern city.