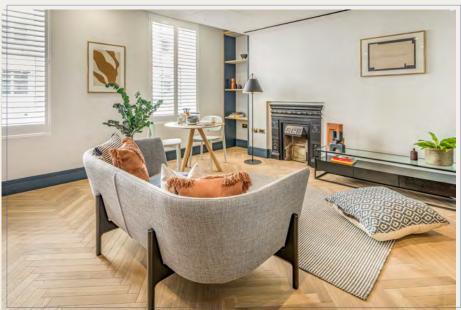

The accommodation has been totally remodelled to maximise the space, providing three extremely well appointed and stylish apartments.

Each has been designed with a contemporary aesthetic to complement, and in places contrast sympathetically with the historic fabric of the building.

Throughout the main living spaces is a warm rich oak wood herringbone parquet floor, with a sanded oiled finish by HAVWOODS.

Windows have been fitted with attractive timber slatted plantation blinds by The London Shutter Company, finished in satin matt pure white and designed to either shut out daylight or filter it moodily into the apartment.

The contemporary aesthetic of furnishings, fittings and decor fit seamlessly into the historic fabric of this unique building.

Rich oak parquet flooring throughout is complimented by LED lighting, air conditioning, heating, appropriate technology and security measures designed for future proofed 21<sup>st</sup> century living in a modern city.