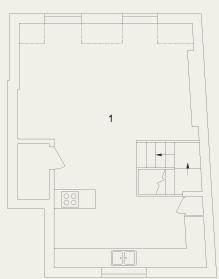

## Apt. 3 | third floor - 2 bed

James Street, WC2

Approximate Gross Internal Area 79 sq m / 850 sq ft

Under 1.5m head height

#### Fourth Floor

1 Kitchen / Reception / Dining Room 7.72 x 5.45M 25'4" x 17'11"