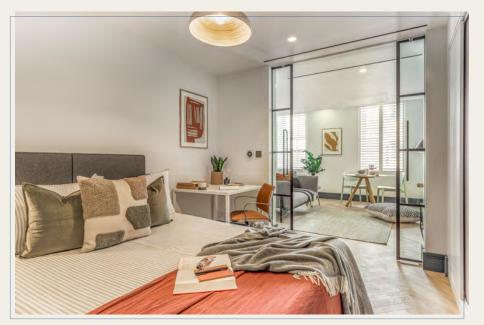

The accommodation has been totally remodelled to maximise the space, providing three extremely well appointed and stylish apartments.

Each has been designed with a contemporary aesthetic to complement, and in places contrast sympathetically with the historic fabric of the building.

Throughout the main living spaces is a warm rich oak wood herringbone parquet floor, with a sanded oiled finish by HAVWOODS.

Windows have been fitted with attractive timber slatted plantation blinds by The London Shutter Company, finished in satin matt pure white and designed to either shut out daylight or filter it moodily into the apartment.

The contemporary aesthetic of furnishings, fittings and decor fit seamlessly into the historic fabric of this unique building.

Rich oak parquet flooring throughout is complimented by LED lighting, air conditioning, heating, appropriate technology and security measures designed for future proofed 21<sup>st</sup> century living in a modern city.