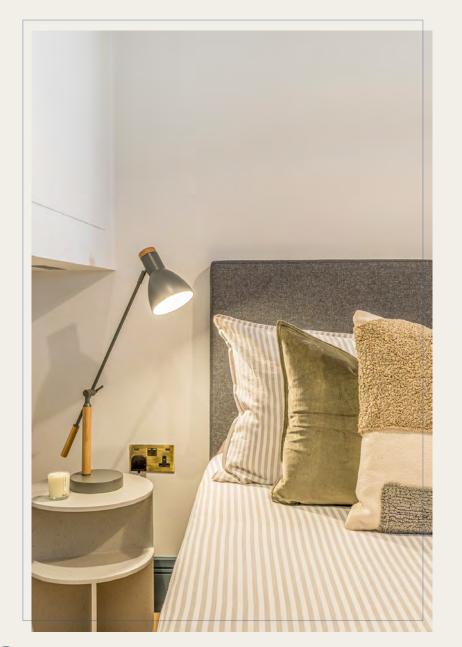

Throughout the main living spaces is a warm rich oak wood herringbone parquet floor, with a sanded oiled finish by HAVWOODS.

Windows have been fitted with attractive timber slatted plantation blinds by The London Shutter Company, finished in satin matt pure white and designed to either shut out daylight or filter it moodily into the apartment.

The contemporary aesthetic of furnishings, fittings and decor fit seamlessly into the historic fabric of this unique building.

Rich oak parquet flooring throughout is complimented by LED lighting, air conditioning, heating, appropriate technology and security measures designed for future proofed 21<sup>st</sup> century living in a modern city.

Ironmongery levers by HARBRINE with knurled grips, hinges, power socket and light switches are in a heritage satin matt brass, again complementing the rich blue paintwork.