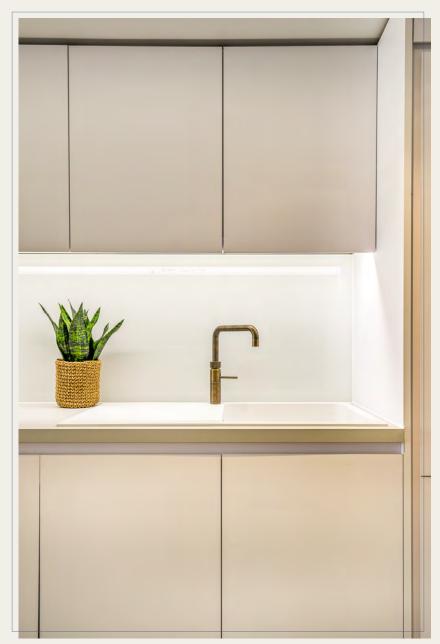

High quality SIEMENS appliances and a QUOOKER tap for instant hot or cold water, fit snuggly into units that have work surfaces by FENIX NTM with an anti-fingerprint matt acrylic resin finish, which feels soft to the touch and is heat resistant.

The sink / drainer is by FRANKE who have developed an advanced synthetic material with a unique texture which is extremely durable with a stunning, granite-like appearance which is also heat resistant.