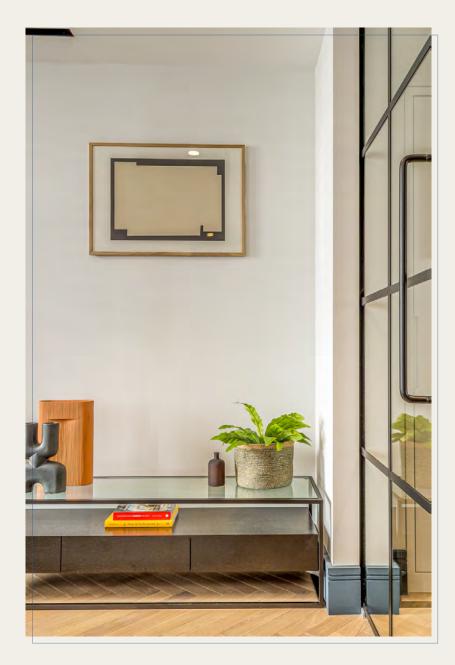

Throughout the main living spaces is a warm rich oak wood herringbone parquet floor, with a sanded oiled finish by HAVWOODS.

Windows have been fitted with attractive timber slatted plantation blinds by The London Shutter Company, finished in satin matt pure white and designed to either shut out daylight or filter it moodily into the apartment.

The contemporary aesthetic of furnishings, fittings and decor fit seamlessly into the historic fabric of this unique building.

Rich oak parquet flooring throughout is complimented by LED lighting, air conditioning, heating, appropriate technology and security measures designed for future proofed 21<sup>st</sup> century living in a modern city.