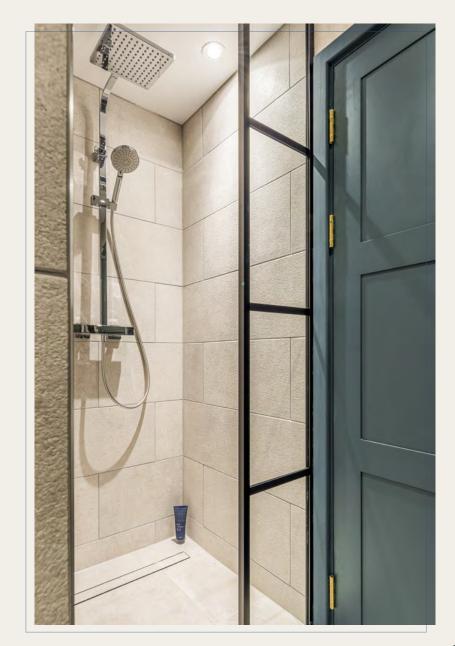

The figured oak grain complements the 'Dead Flat' matt Hague Blue paint finish by FARROW & BALL, which is applied to contemporary three panel hardwood doors, skirtings and architraves

Luxurious bath & shower rooms, with fittings, floor and wall tiles by PORCELANOSA complete the scene of a high quality city living environment.