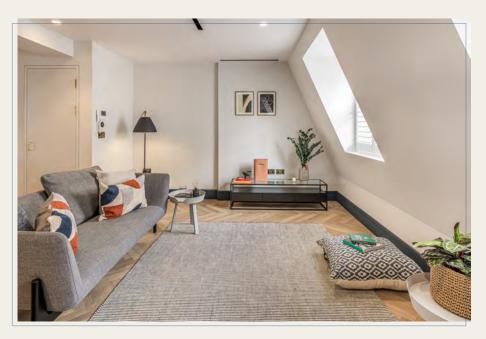

The accommodation has been totally remodelled to maximise the space, providing three extremely well appointed and stylish apartments.

Each has been designed with a contemporary aesthetic to complement, and in places contrast sympathetically with the historic fabric of the building.

Throughout the main living spaces is a warm rich oak wood herringbone parquet floor, with a sanded oiled finish by HAVWOODS.

Windows have been fitted with attractive timber slatted plantation blinds by The London Shutter Company, finished in satin matt pure white and designed to either shut out daylight or filter it moodily into the apartment.

The contemporary aesthetic of furnishings, fittings and decor fit seamlessly into the historic fabric of this unique building.

Rich oak parquet flooring throughout is complimented by LED lighting, air conditioning, heating, appropriate technology and security measures designed for future proofed 21<sup>st</sup> century living in a modern city.