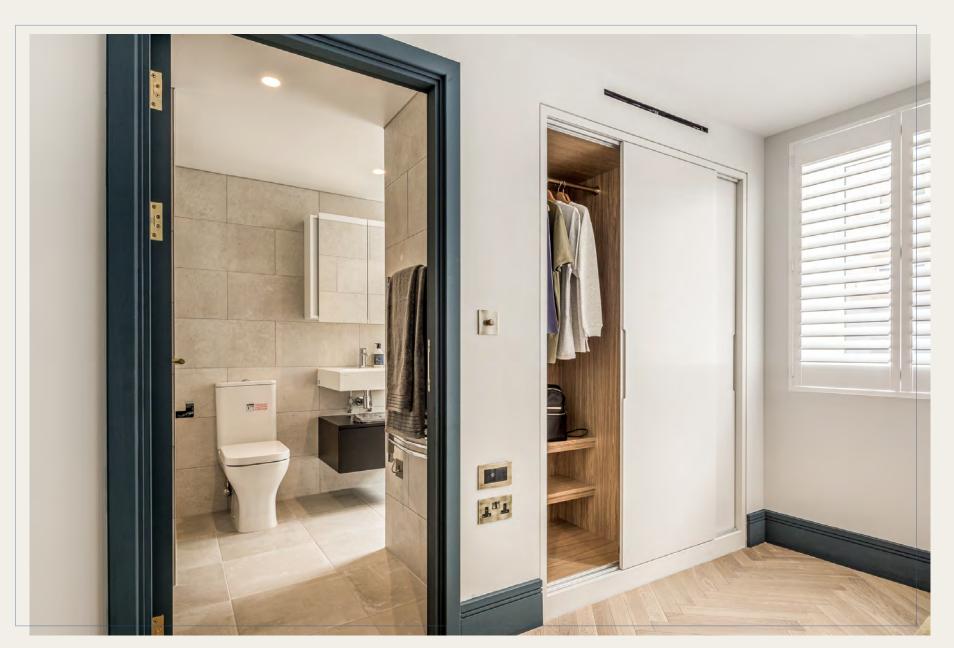

The figured oak grain complements the 'Dead Flat' matt Hague Blue paint finish by FARROW & BALL, which is applied to contemporary three panel hardwood doors, skirtings and architraves

Luxurious bath & shower rooms, with fittings, floor and wall tiles by PORCELANOSA complete the scene of a high quality city living environment.

Ironmongery levers by HARBRINE with knurled grips, hinges, power socket and light switches are in a heritage satin matt brass, again complementing the rich blue paintwork.