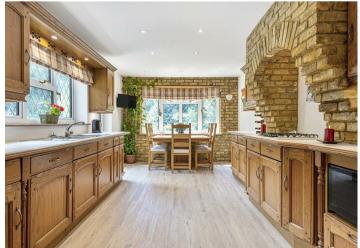

You are welcomed into a spacious entrance hall featuring open staircase. From here you can access all principal reception rooms and the kitchen.

A generously proportioned rear reception room with double opening doors adjoins to an warm and spacious kitchen/breakfast room which enjoys views over and access to the rear garden.