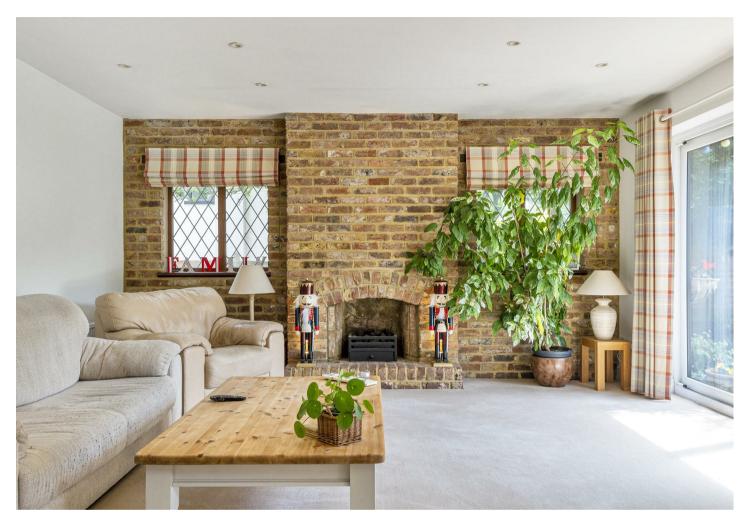

You are welcomed into a spacious entrance hall featuring open staircase. From here you can access all principal reception rooms and the kitchen.

A generously proportioned rear reception room with double opening doors adjoins to an warm and spacious kitchen/breakfast room which enjoys views over and access to the rear garden.