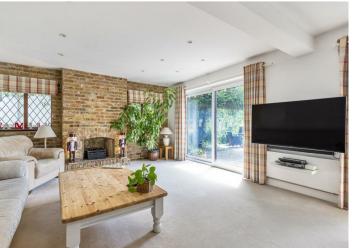

You are welcomed into a spacious entrance hall featuring open staircase. From here you can access all principal reception rooms and the kitchen.

A generously proportioned rear reception room with double opening doors adjoins to an warm and spacious kitchen/breakfast room which enjoys views over and access to the rear garden.