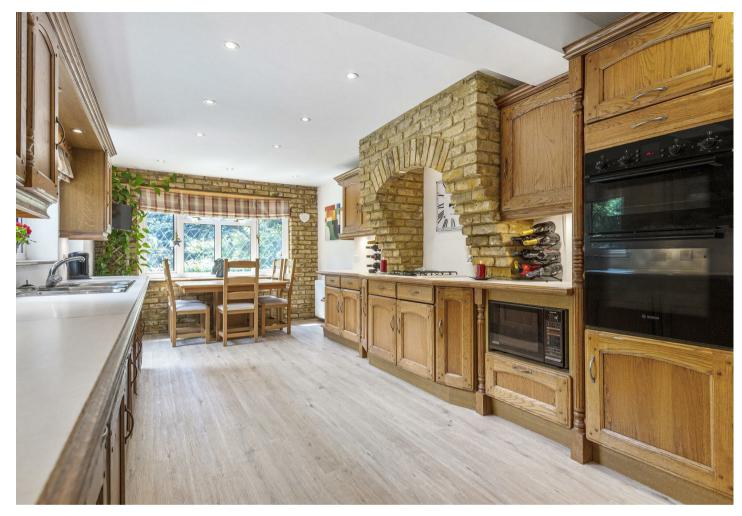

You are welcomed into a spacious entrance hall featuring open staircase. From here you can access all principal reception rooms and the kitchen.

A generously proportioned rear reception room with double opening doors adjoins to an warm and spacious kitchen/breakfast room which enjoys views over and access to the rear garden.