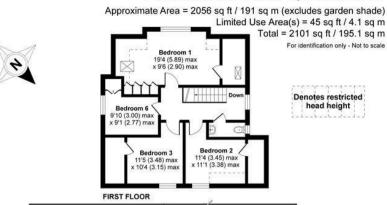

## Park Avenue East, Epsom, KT17

Floor plan produced in accordance with RICS Property Measurement Standards incorporating International Property Measurement Standards (PMS2 Residential). © nichecom 2021. Produced for Kaybridge Residential Ltd. REF: 747009