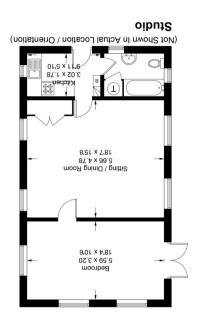

The Studio

**⊚**nTheMarket...om

Produced for Stride & Son Estate Agent.

If pe 8881 \ m ps 8.481 = sealA Isrnafin sea Gross DemixonqdA to 900 \ m ps 9.85 = oibutS for 900 \ m ps 4.145 = 1840 The 900 The 900