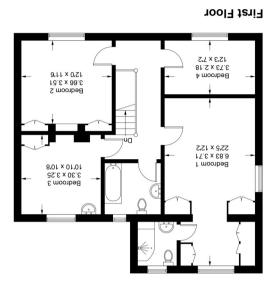

The Studio

**⊚**nTheMarket...om

Produced for Stride & Son Estate Agent.

If pe 8881 \ m ps 8.481 = sealA Isrnafin sea Gross DemixonqdA to 900 \ m ps 9.85 = oibutS for 900 \ m ps 4.145 = 1840 The 900 The 900