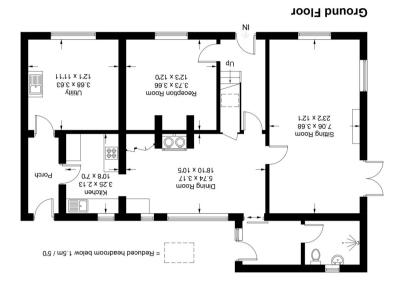

The Studio

**⊚**nTheMarket...om

Produced for Stride & Son Estate Agent.

If pe 8881 \ m ps 8.481 = sealA Isrnafin sea Gross DemixonqdA to 900 \ m ps 9.85 = oibutS for 900 \ m ps 4.145 = 1840 The 900 The 900