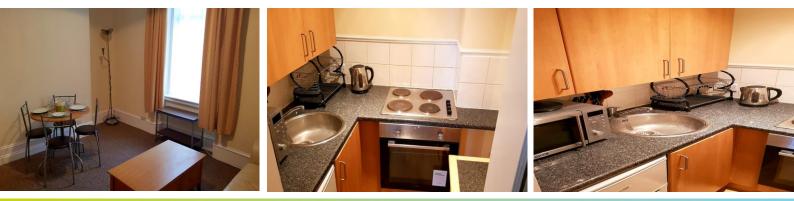

The property comes fully furnished and benefits from neutral, fresh decor throughout. It has a very good sized lounge, modern kitchen with a range of wall and base units, spacious double bedroom with lots of storage and a bathroom with a white three piece suite. Also included are a washing machine, tumble dryer, gas central heating and permit parking is available