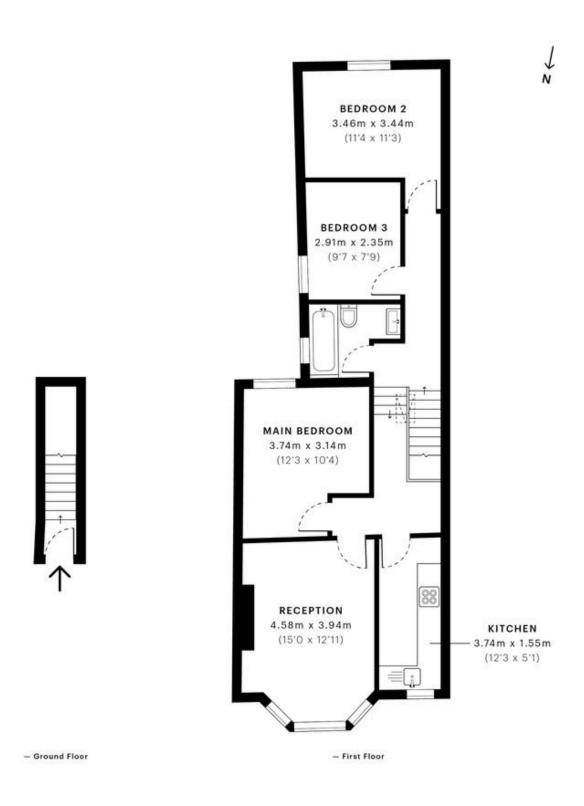

## Ashburnham Road, NW10

CAPTURE DATE 03/08/2021 LASER SCAN POINTS 2,187,681

**GROSS INTERNAL AREA** 

67.49 sqm / 726.46 sqft

OROSS INTERNAL AREA (OIA)
The footprint of the property

67.49 sqm / 726.46 sqft

NET INTERNAL AREA (N/A)
Excludes walls and external features
Includes washrooms, restricted head height
62.46 sqm / 672.31 sqft

δı

ESTRICTED HEAD HEIGHT imited use area under 1.5 m

0.00 sqm / 0.00 sqft

A"A

Spec Verified floor plans are produced in accordance with

IPMS 38 RESIDENTIAL 66.14 sqm / 711.93 sqft

MONEY LAUNDERING REGULATIONS 2003: Intending purchasers will be asked to produce identification documentation at a later stage and we would ask for your co-operation in order that there will be no delay in agreeing the sale.