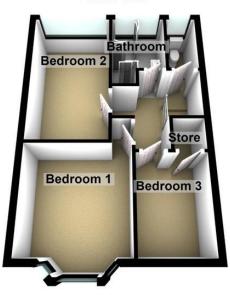

#### LANDING

Laminate flooring and access to all rooms.

#### **BEDROOM ONE**

 $14'\ 0"\ x\ 9'\ 0"\ (4.27m\ x\ 2.76m)$  Double glazed bay window to front, fitted carpet, radiator and fitted wardrobes.

#### **BEDROOM TWO**

 $10' \ 4'' \ x \ 9' \ 0'' \ (3.16m \ x \ 2.76m)$  Double glazed window to rear, laminate flooring and radiator.

#### BEDROOM THREE

9' 1" x 6' 6" (2.78m x 2.00m) Double glazed window to front, fitted carpet and radiator. Access to store cupboard extending over the stairs.

### BATHROOM

A three piece suite comprising of pedestal wash hand basin, corner bath and shower cubicle with mains fed shower over. Tiled flooring, heated chrome towel rail and double glazed opaque window to rear.