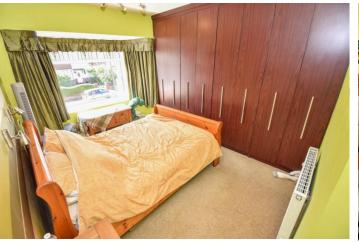

#### **BEDROOM ONE**

 $14'\ 0"\ x\ 9'\ 0"\ (4.27m\ x\ 2.76m)$  Double glazed bay window to front, fitted carpet, radiator and fitted wardrobes.

#### BEDROOM THREE

9' 1" x 6' 6" (2.78m x 2.00m) Double glazed window to front, fitted carpet and radiator. Access to store cupboard extending over the stairs.