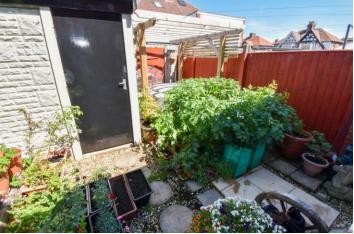

## EXTERIOR REAR

Enclosed and low maintenance with paved and gravelled areas. Gate to rear.

## OUTHOUSE

Power and lighting.