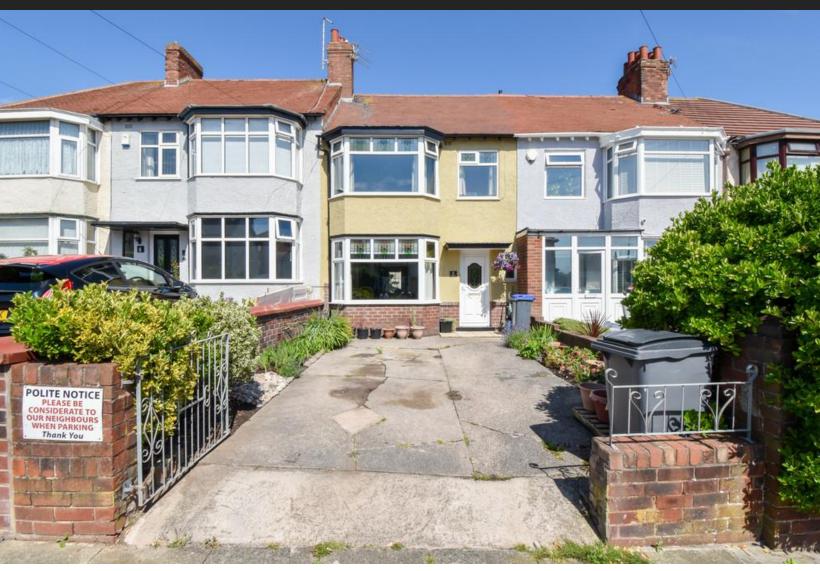

## EXTERIOR FRONT

Off street parking is on offer via a driveway with gated access.