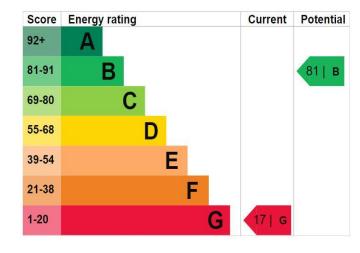

glazed window to rear, laminate flooring and radiator.

#### BEDROOM THREE

9' 1" x 6' 6" (2.78m x 2.00m) Double glazed window to front, fitted carpet and radiator. Access to store cupboard extending over the stairs.













### BATHROOM

A three piece suite comprising of pedestal wash hand basin, corner bath and shower cubicle with mains fed shower over. Tiled flooring, heated chrome towel rail and double glazed opaque window to rear.

### SEPARATE WC

Low flush WC, tiled flooring and walls and double glazed opaque window to rear.

## EXTERIOR FRONT

Off street parking is on offer via a driveway with gated access.

## EXTERIOR REAR

Enclosed and low maintenance with paved and gravelled areas. Gate to rear.

## OUTHOUSE

Power and lighting.

## **Ground Floor**



**First Floor**