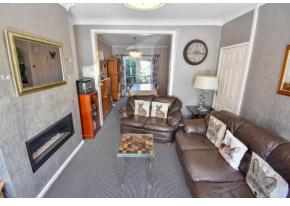

#### LOUNGE

 $14' \ 5'' \ x \ 9' \ 5'' \ (4.41m \ x \ 2.88m)$  Double glazed bay window to front, fitted carpet, radiator and feature gas fire inset into chimney.

#### **DINING AREA**

12' 1" x 9' 1" (3.69m x 2.77m) Double glazed French doors to rear, fitted carpet, radiator and wall mounted electric fire.