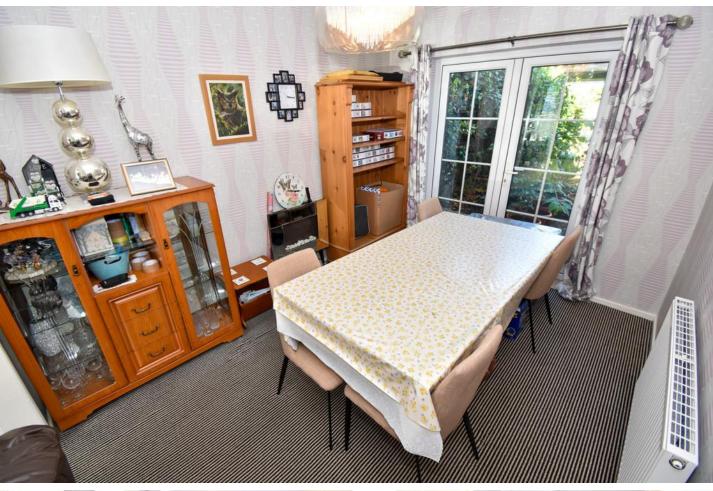

#### **DINING AREA**

12' 1" x 9' 1" (3.69m x 2.77m) Double glazed French doors to rear, fitted carpet, radiator and wall mounted electric fire.