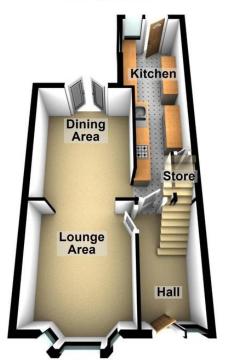

#### FNTRANCE HALL

Double glazed opaque window to front, tiled flooring and stairs to first floor.

#### LOUNGE

 $14' \ 5'' \ x \ 9' \ 5'' \ (4.41m \ x \ 2.88m)$  Double glazed bay window to front, fitted carpet, radiator and feature gas fire inset into chimney.

#### **DINING AREA**

12' 1" x 9' 1" (3.69m x 2.77m) Double glazed French doors to rear, fitted carpet, radiator and wall mounted electric fire.

#### KITCHEN

21' 5"  $\times$  8' 0" (6.53m  $\times$  2.45m) A range of wall and base units with complimentary work surfaces over, inset 1.5 stainless steel sink unit with mixer tap and drainer, inset 5 ring gas hob with extractor above and oven below, plumbing for washing machine, dishwasher and drier, space for fridge freezer, under stairs store, tiled flooring and double glazed window to side and rear with door giving access to rear garden.