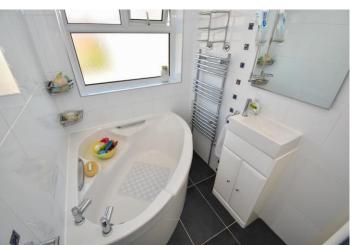

### BATHROOM

A three piece suite comprising of pedestal wash hand basin, corner bath and shower cubicle with mains fed shower over. Tiled flooring, heated chrome towel rail and double glazed opaque window to rear.