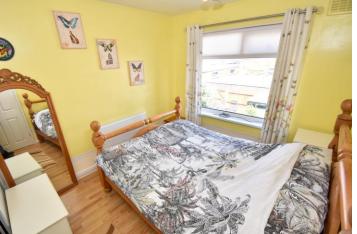

#### **BEDROOM ONE**

 $14'\ 0"\ x\ 9'\ 0"\ (4.27m\ x\ 2.76m)$  Double glazed bay window to front, fitted carpet, radiator and fitted wardrobes.

#### **BEDROOM TWO**

 $10' \ 4'' \ x \ 9' \ 0'' \ (3.16m \ x \ 2.76m)$  Double glazed window to rear, laminate flooring and radiator.

#### BEDROOM THREE

9' 1" x 6' 6" (2.78m x 2.00m) Double glazed window to front, fitted carpet and radiator. Access to store cupboard extending over the stairs.