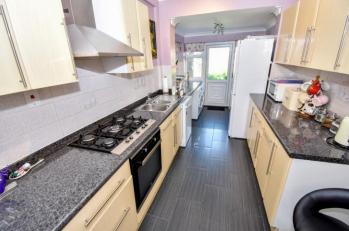

#### KITCHEN

21' 5"  $\times$  8' 0" (6.53m  $\times$  2.45m) A range of wall and base units with complimentary work surfaces over, inset 1.5 stainless steel sink unit with mixer tap and drainer, inset 5 ring gas hob with extractor above and oven below, plumbing for washing machine, dishwasher and drier, space for fridge freezer, under stairs store, tiled flooring and double glazed window to side and rear with door giving access to rear garden.