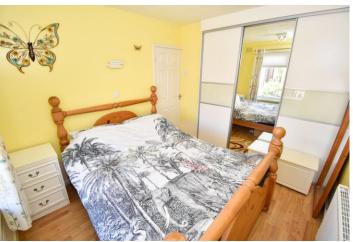

#### **BEDROOM ONE**

 $14'\ 0"\ x\ 9'\ 0"\ (4.27m\ x\ 2.76m)$  Double glazed bay window to front, fitted carpet, radiator and fitted wardrobes.