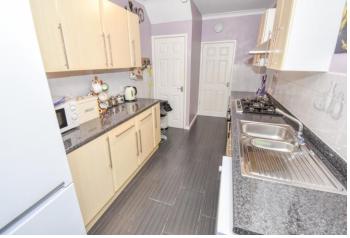

#### KITCHEN

21' 5"  $\times$  8' 0" (6.53m  $\times$  2.45m) A range of wall and base units with complimentary work surfaces over, inset 1.5 stainless steel sink unit with mixer tap and drainer, inset 5 ring gas hob with extractor above and oven below, plumbing for washing machine, dishwasher and drier, space for fridge freezer, under stairs store, tiled flooring and double glazed window to side and rear with door giving access to rear garden.