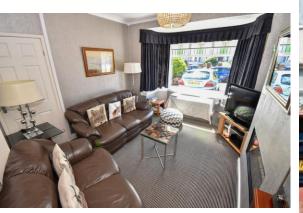

#### LOUNGE

 $14' \ 5'' \ x \ 9' \ 5'' \ (4.41m \ x \ 2.88m)$  Double glazed bay window to front, fitted carpet, radiator and feature gas fire inset into chimney.