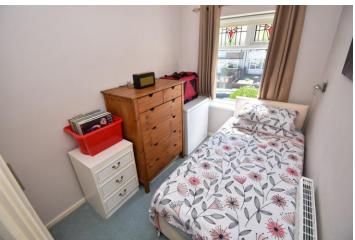

#### BEDROOM THREE

9' 1" x 6' 6" (2.78m x 2.00m) Double glazed window to front, fitted carpet and radiator. Access to store cupboard extending over the stairs.