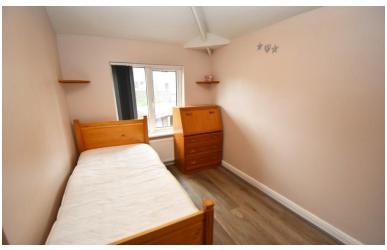

#### Bedroom Three to Rear

7' 2" x 9' 6" (2.18m x 2.9m) With UPVC double glazed window to rear, radiator, ceiling light point and laminate flooring