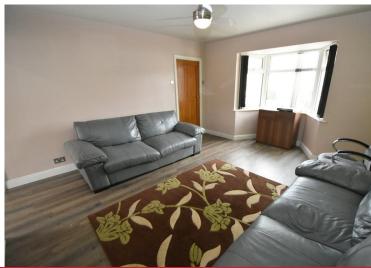

# **Inner Hallway**

With door to useful cupboard, coving to ceiling, spotlights and double doors leading through to

## Re-Fitted Dining Kitchen to Rear

16' 8" x 9' 6" (5.08m x 2.9m) Being fitted with a range of wall, drawer and base units, roll-top laminate work surfaces, sink and drainer unit with mixer tap, four ring gas hob with extractor over, inset oven, tiling to splashback areas, space and plumbing for dishwasher and washing machine, UPVC double glazed French doors leading to the garden, UPVC double glazed window to rear, radiator, spotlight to ceiling, wall mounted gas central heating boiler, tiling to floor and under-stairs storage cupboard