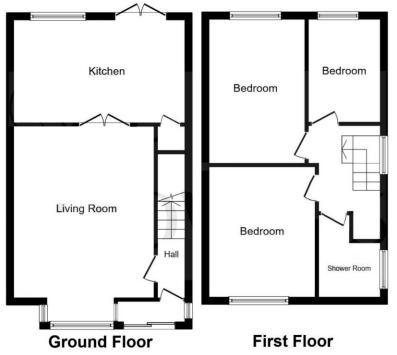

### **Accommodation on the First Floor**

## Landing

With UPVC double glazed window to side, loft access, laminate flooring, radiator and Oak doors radiating off to

#### **Bedroom One to Front**

10' 9"  $\times$  10' 2" (3.28 m  $\times$  3.1 m) With UPVC double glazed window to front, radiator, laminate flooring and ceiling fan and light point

### Bedroom Two to Rear

12' 5" x 8' 10" (3.78m x 2.69m) With UPVC double glazed window to rear, radiator, laminate flooring and ceiling fan and light point

#### Bedroom Three to Rear

7' 2" x 9' 6" (2.18m x 2.9m) With UPVC double glazed window to rear, radiator, ceiling light point and laminate flooring

#### **Re-Fitted Shower Room**

Being re-fitted with a modern suite comprising corner shower cubicle with thermostatic rain cloud shower, low level flush WC and vanity wash hand basin, tiling to walls, ceiling light point, obscure double glazed window to side and ladder style radiator