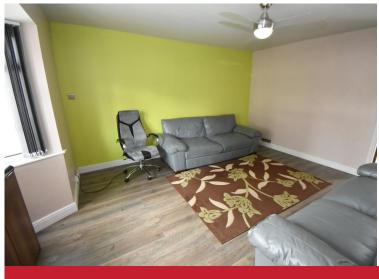

# **Lounge to Front**

13' 1" into bay x 12' 1" (3.99m x 3.68m) With UPVC double glazed bay window to front elevation, laminate flooring, radiator, ceiling light and fan point, coving to ceiling and double doors leading through to