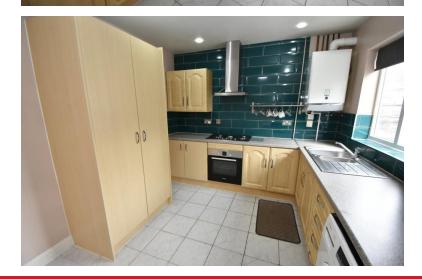

## Re-Fitted Dining Kitchen to Rear

16' 8" x 9' 6" (5.08m x 2.9m) Being fitted with a range of wall, drawer and base units, roll-top laminate work surfaces, sink and drainer unit with mixer tap, four ring gas hob with extractor over, inset oven, tiling to splashback areas, space and plumbing for dishwasher and washing machine, UPVC double glazed French doors leading to the garden, UPVC double glazed window to rear, radiator, spotlight to ceiling, wall mounted gas central heating boiler, tiling to floor and under-stairs storage cupboard