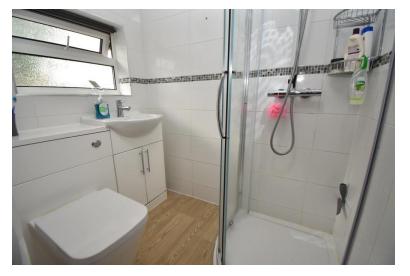

#### **Re-Fitted Shower Room**

Being re-fitted with a modern suite comprising corner shower cubicle with thermostatic rain cloud shower, low level flush WC and vanity wash hand basin, tiling to walls, ceiling light point, obscure double glazed window to side and ladder style radiator