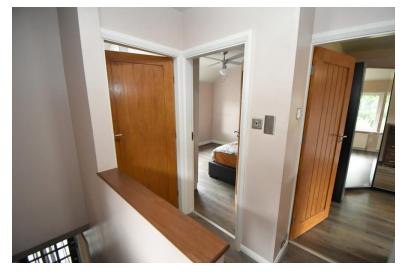

## Landing

With UPVC double glazed window to side, loft access, laminate flooring, radiator and Oak doors radiating off to