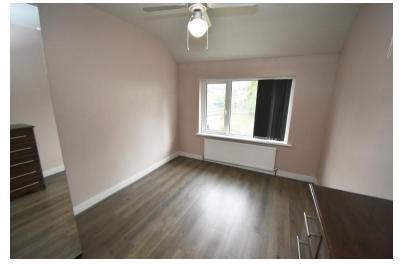

#### **Bedroom One to Front**

10' 9"  $\times$  10' 2" (3.28 m  $\times$  3.1 m) With UPVC double glazed window to front, radiator, laminate flooring and ceiling fan and light point

### Bedroom Two to Rear

12' 5" x 8' 10" (3.78m x 2.69m) With UPVC double glazed window to rear, radiator, laminate flooring and ceiling fan and light point