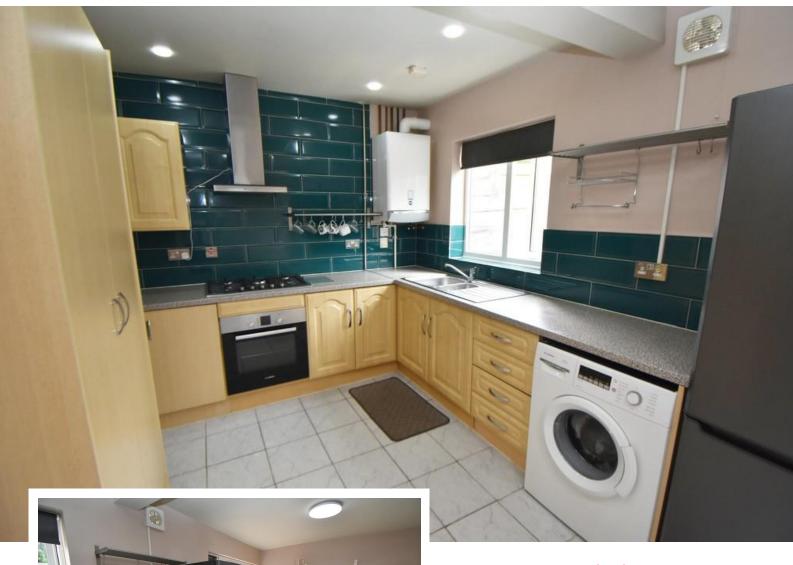

## Re-Fitted Dining Kitchen to Rear

16' 8" x 9' 6" (5.08m x 2.9m) Being fitted with a range of wall, drawer and base units, roll-top laminate work surfaces, sink and drainer unit with mixer tap, four ring gas hob with extractor over, inset oven, tiling to splashback areas, space and plumbing for dishwasher and washing machine, UPVC double glazed French doors leading to the garden, UPVC double glazed window to rear, radiator, spotlight to ceiling, wall mounted gas central heating boiler, tiling to floor and under-stairs storage cupboard