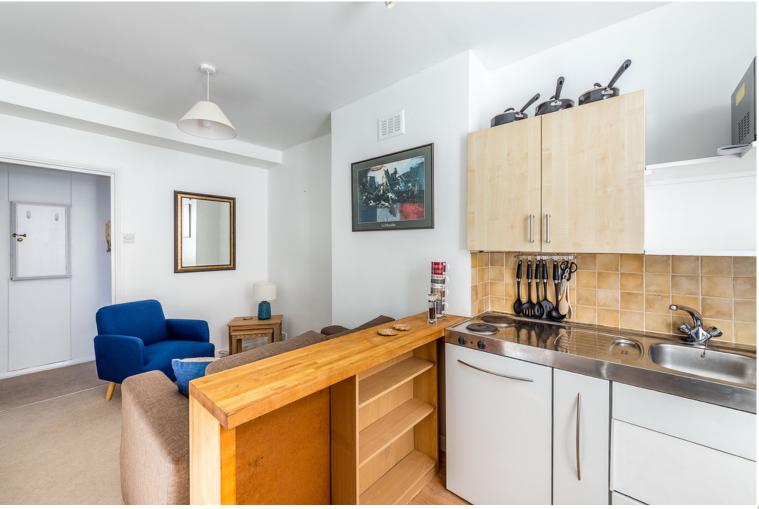

The apartment boasts an open plan living space, and double

bedroom, perfect for a single occupant.

The property is available from mid July on a furnished basis.

#### WHAT YOU NEED TO KNOW

Carpet throughout (expect kitchen and bathroom)
First floor walk up
Above a shop
Lots of natural light
Shower room (no bath)