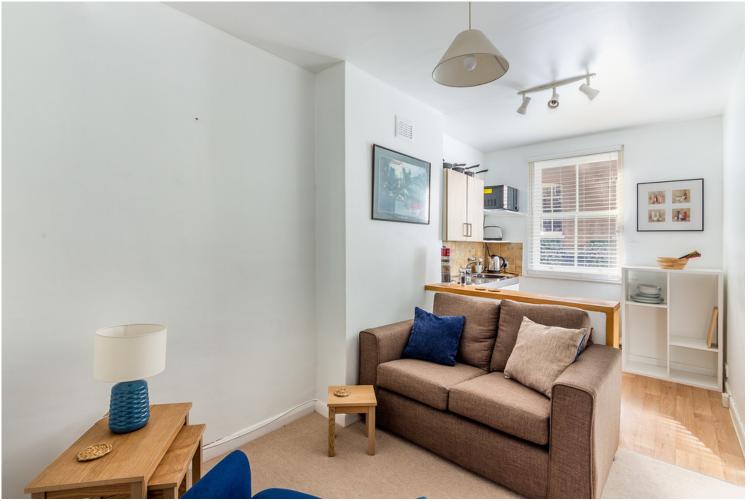

A cute, compact one bedroom apartment to rent in Covent Garden. The apartment is located in central Covent Garden, in the Seven Dials district surrounded by a number of popular restaurants, shops and cafe's.

The apartment boasts an open plan living space, and double

bedroom, perfect for a single occupant.

The property is available from mid July on a furnished basis.

#### **WHAT WE LOVE**

Lots of charm

Moments from Seven Dials market
Short walk to Covent Garden tube
Compact
Perfect for one person.

#### WHAT YOU NEED TO KNOW

Carpet throughout (expect kitchen and bathroom)
First floor walk up
Above a shop
Lots of natural light
Shower room (no bath)