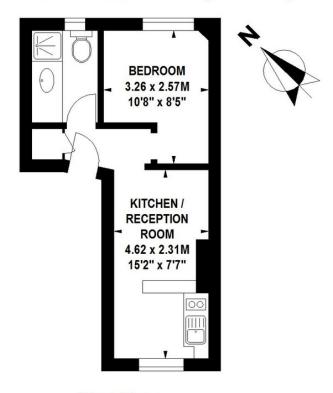

## Floorplan

# Neal Street, WC2

Approximate Gross Internal Area 25 sq m / 269 sq ft

**First Floor** 

Floor Plan produced for Tavistock Bow by Mays Floorplans © . Tel 020 3397 4594
Illustration for identification purposes only, not to scale
All measurements are maximum, and include wardrobes and window bays where applicable