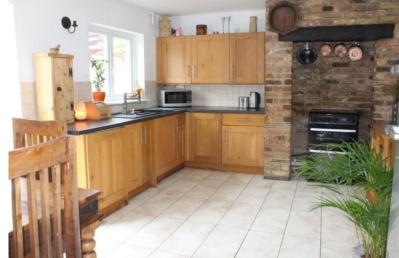

Guest Wc - Low flush WC, lino flooring.

Kitchen: - Space for fridge freezer, range of fitted wall and base units, recess and plumbing for semi integrated

dishwasher, tiled flooring.

Reception Two: - Double glazed windows to front,