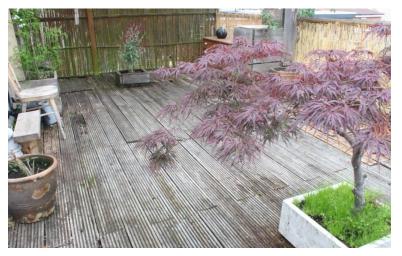

Roof Terrace: - Attractive sun terrace with decking.

Rear Garden: - Approximately 80ft laid mainly to lawn with patio area.