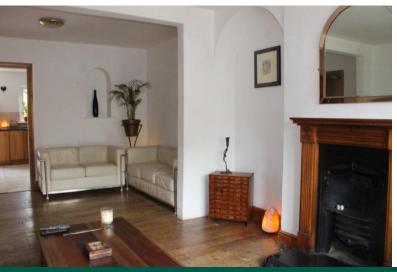

Entranæ Hall: - Stairs to first floor.

Lounge/ Dining Room: - Through lounge/ dining room, double glazed windows to front, feature fireplace, radiator, wood flooring.

Shower Room: - Tiled walls, hand shower, tiled floor.