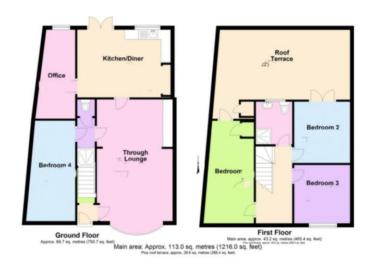

Entranæ Hall: - Stairs to first floor.

Lounge/ Dining Room: - Through lounge/ dining room, double glazed windows to front, feature fireplace, radiator, wood flooring.

Shower Room: - Tiled walls, hand shower, tiled floor.

Guest Wc - Low flush WC, lino flooring.

Kitchen: - Space for fridge freezer, range of fitted wall and base units, recess and plumbing for semi integrated

dishwasher, tiled flooring.

Reception Two: - Double glazed windows to front,

Reception Three- Double glazed window to rear aspect. First Floor Landing

Useful Loft Area The loft has been fully lines and floored out and is accessible via loft ladder

Bedroom One: - Double glazed window to front.

Bedroom Two: Double glazed french doors to rear aspect.

Bedroom Three Double glazed to front aspect. Double glazed french doors to rear aspect.

Bathroom: - Wet room with obscured double glazed window to rear, tiled walls, low flush WC, monsoon shower head and hand shower, vanity hand wash basin.

Roof Terrace: - Attractive sun terrace with decking.

Rear Garden: - Approximately 80ft laid mainly to lawn with patio area.