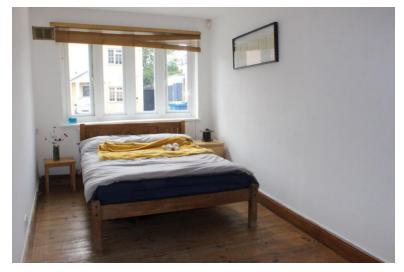

Reception Three- Double glazed window to rear aspect. First Floor Landing

Useful Loft Area The loft has been fully lines and floored out and is accessible via loft ladder

Bedroom One: - Double glazed window to front.

Bedroom Two: Double glazed french doors to rear aspect.

Bedroom Three Double glazed to front aspect. Double glazed french doors to rear aspect.

Bathroom: - Wet room with obscured double glazed window to rear, tiled walls, low flush WC, monsoon shower head and hand shower, vanity hand wash basin.