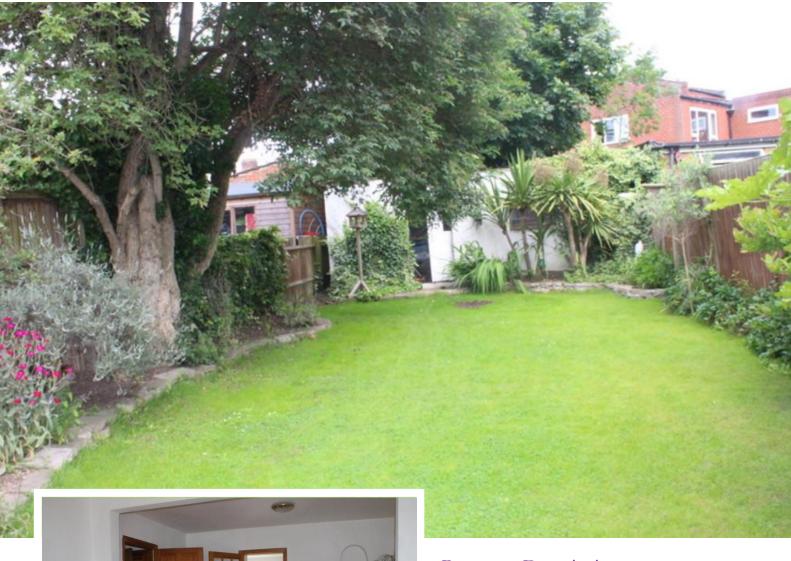

Roof Terrace: - Attractive sun terrace with decking.

Rear Garden: - Approximately 80ft laid mainly to lawn with patio area.