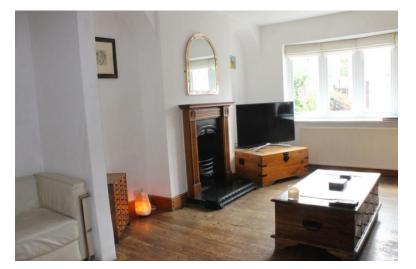

Entranæ Hall: - Stairs to first floor.

Lounge/ Dining Room: - Through lounge/ dining room, double glazed windows to front, feature fireplace, radiator, wood flooring.

Shower Room: - Tiled walls, hand shower, tiled floor.