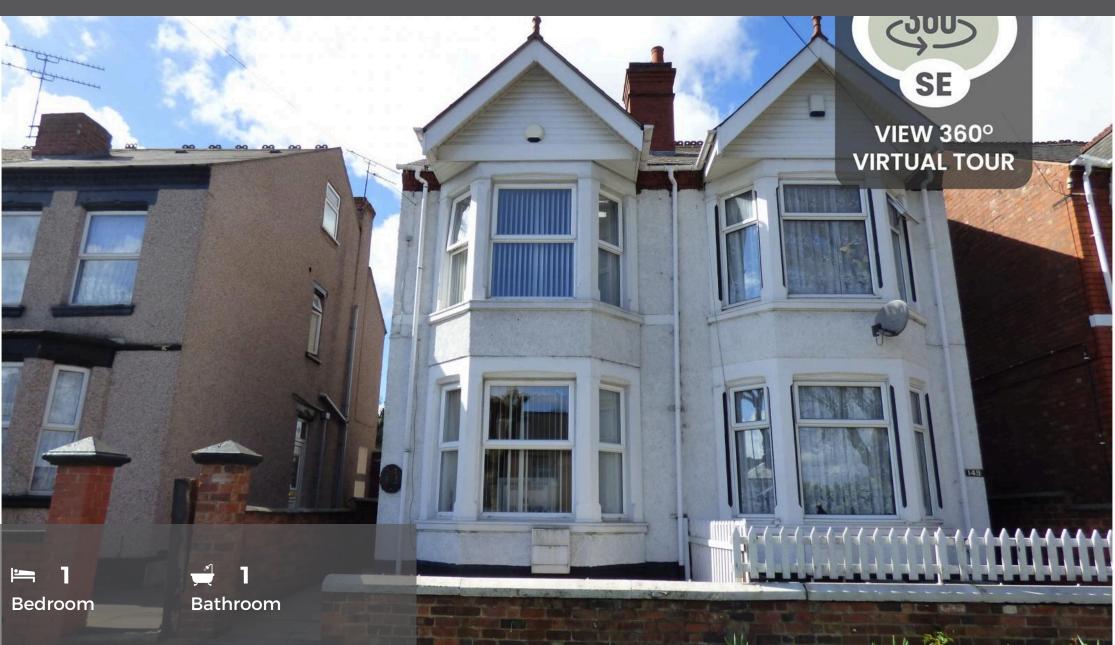

\*\*AVAILABLE NOW AND INCLUDING UTILITY BILLS\*\* Flat 6 \*\* A top floor/Attic studio apartment comprising of sleeping /living area, kitchenette with oven, electric hob, fridge, en-suite shower room. Other features include access to a shared washing machine, shared rear garden. This property is offered fully furnished and to a modern standard.

- \* SINGLE OCCUPANCY ONLY
- \* UTILITY BILLS & WIFI INCLUDED
- \* COUNCIL TAX NOT INCLUDED
- \* AVAILABLE NOW
- \* ENERGY RATING D
- \* COUNCIL TAX BANDING A

Note: No 360 viewing avialable..

\*\*AVAILABLE NOW AND INCLUDING UTILITY BILLS\*\* Flat 6 \*\* A top floor/Attic studio apartment comprising of sleeping /living area, kitchenette with oven, electric hob, fridge, en-suite shower room. Other features include access to a shared washing machine, shared rear garden. This property is offered fully furnished and to a modern standard.

- \* SINGLE OCCUPANCY ONLY
- \* UTILITY BILLS & WIFI INCLUDED
- \* COUNCIL TAX NOT INCLUDED
- \* AVAILABLE NOW
- \* ENERGY RATING D
- \* COUNCIL TAX BANDING A

Note: No 360 viewing avialable..