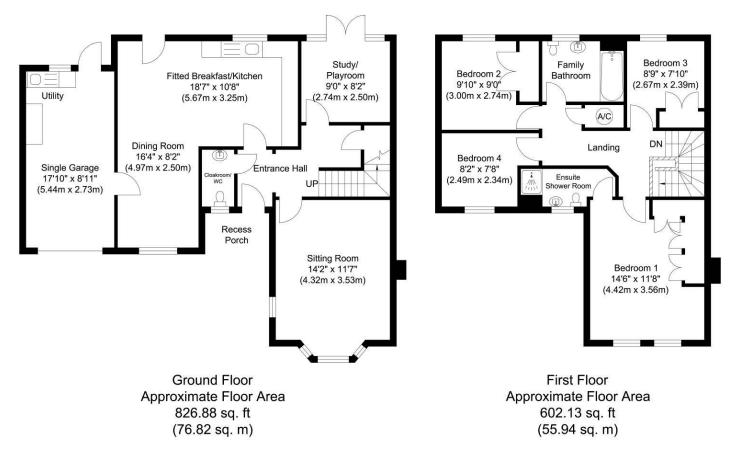

#### Suthern Close, Oakham, LE15 6FX Offers Over £450,000

Situated in an end of cul-de-sac location with pedestrian access to the town centre, this four bedroom family home benefits from having been modernised. The accommodation offers an open plan dining kitchen, utility room, entrance hall with downstairs cloakroom, sitting room, home office/playroom with double doors onto the garden. The first floor offers a master bedroom with fitted wardrobes and ensuite shower room, three further bedrooms and family bathroom.

Externally, the property offers a private good size rear garden. Integral single garage and driveway for off road parking. NO CHAIN

For more information contact one of our team. Outside office hours via outofhours@mooresestateagents.com 7 days a week until 9pm.