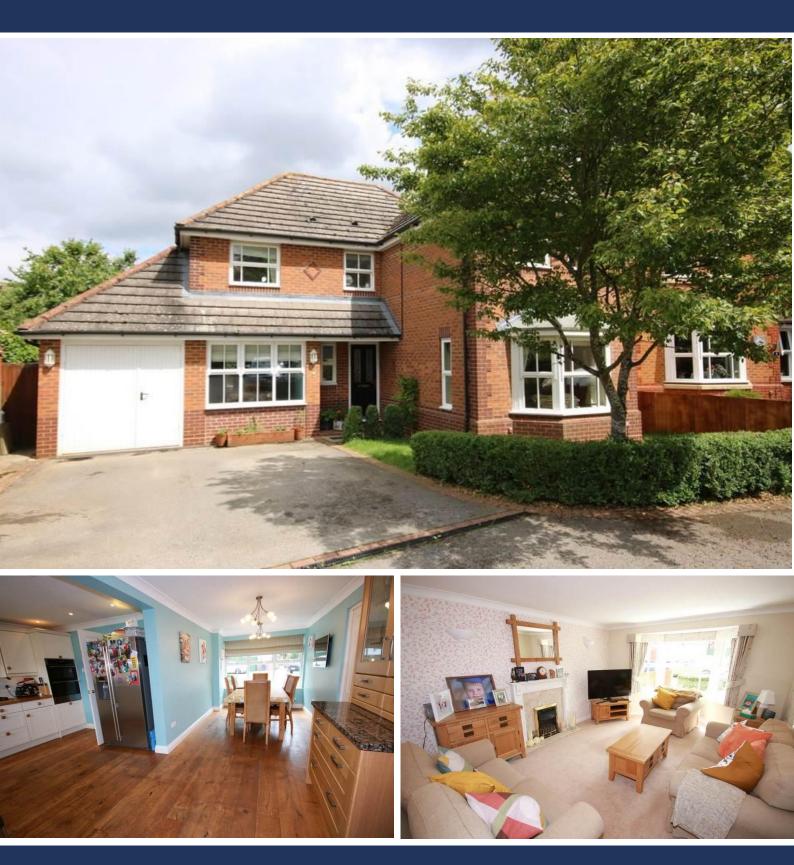

# Offers Over £450,000 Suthern Close, Oakham LE15 6FX

A well-presented four bedroom detached family home situated in a popular area, within walking distance to the town centre.

- Detached Family Home
- Popular Cul-De-Sac Location
- Close To Town Centre
- Garage & Parking
- Four Bedrooms
- Three Reception Rooms

#### Suthern Close, Oakham, LE15 6FX Offers Over £450,000

Situated in an end of cul-de-sac location with pedestrian access to the town centre, this four bedroom family home benefits from having been modernised. The accommodation offers an open plan dining kitchen, utility room, entrance hall with downstairs cloakroom, sitting room, home office/playroom with double doors onto the garden. The first floor offers a master bedroom with fitted wardrobes and ensuite shower room, three further bedrooms and family bathroom.

Externally, the property offers a private good size rear garden. Integral single garage and driveway for off road parking. NO CHAIN

For more information contact one of our team. Outside office hours via outofhours@mooresestateagents.com 7 days a week until 9pm.