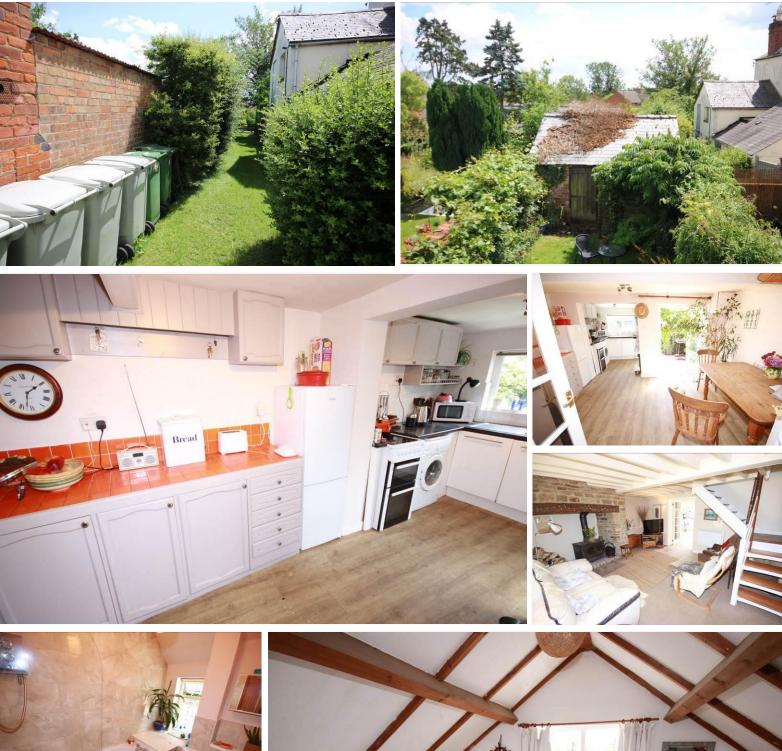

# Main Street, Belton In Rutland LE15 9LB Guide Price £250,000

A delightful two-bedroom character cottage attractively set in the heart of this popular Rutland village which is convenient for the A47 and market town of Uppingham. Externally, the property offers a South-facing walled garden with outbuilding and rear access, ample on-street parking to front. The accommodation comprises of a spacious sitting room with feature wood burning stove and exposed beams, dining kitchen with access out to the garden, feature double bedroom with vaulted ceiling, further second bedroom and updated bathroom.