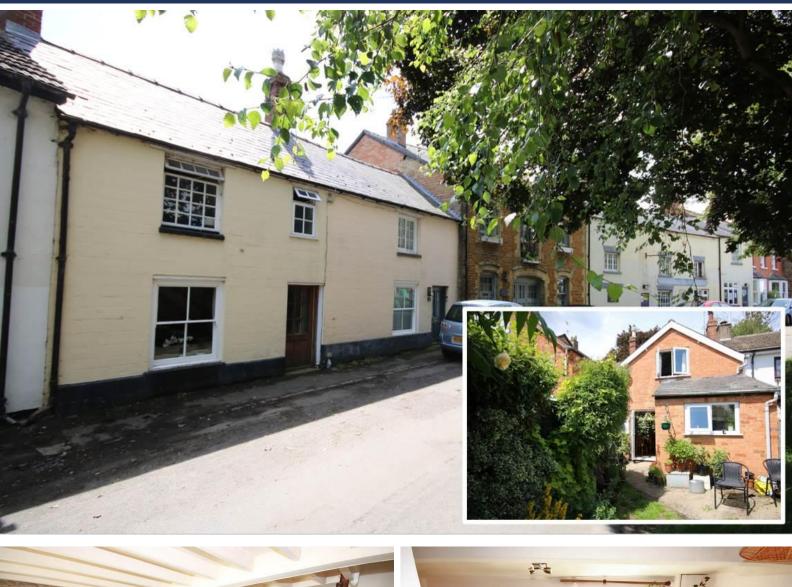

#### Guide Price £250,000 Main Street, Belton In Rutland, LE15 9LB

Character terrace property situated in a quiet Rutland village.

- Mid Terrace Property
- Well Presented Throughout
- Character Features
- On Street Parking Infront
- South Facing Rear Garden
- Two Bedrooms

# Main Street, Belton In Rutland LE15 9LB Guide Price £250,000

A delightful two-bedroom character cottage attractively set in the heart of this popular Rutland village which is convenient for the A47 and market town of Uppingham. Externally, the property offers a South-facing walled garden with outbuilding and rear access, ample on-street parking to front. The accommodation comprises of a spacious sitting room with feature wood burning stove and exposed beams, dining kitchen with access out to the garden, feature double bedroom with vaulted ceiling, further second bedroom and updated bathroom.