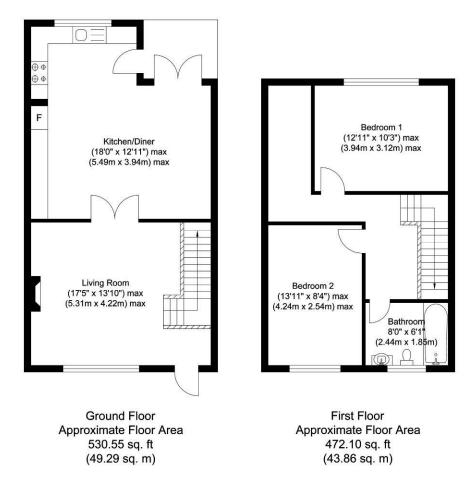

# Main Street, Belton In Rutland LE15 9LB Guide Price £250,000

A delightful two-bedroom character cottage attractively set in the heart of this popular Rutland village which is convenient for the A47 and market town of Uppingham. Externally, the property offers a South-facing walled garden with outbuilding and rear access, ample on-street parking to front. The accommodation comprises of a spacious sitting room with feature wood burning stove and exposed beams, dining kitchen with access out to the garden, feature double bedroom with vaulted ceiling, further second bedroom and updated bathroom.

For more information contact one of our team. Outside office hours via outofhours@mooresestateagents.com 7 days a week until 9pm.

Illustration for identification purposes only, measurements are approximate, not to scale.