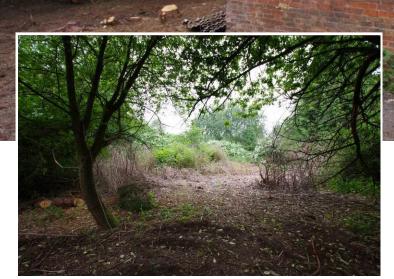

## Walsall Road Pipehill, Lichfield, WS13 8JW

A traditional detached cottage that is structurally unsafe occupying an extensive plot, in a desirable location on the outskirts of Lichfield.

\*Suitable for Cash Buyers only\*

# Offers In Region Of £280,000

A report has been undertaken by a chartered building surveyor and in his opinion the property is structurally unsafe, therefore internal viewing of the property will not be permitted. We ask all interested parties to observe from the perimeter fencing.

## Notes

There is asbestos and broken glass on the site, again we advise to take extra care when visiting the site.

There is an open well within the cottage.

There is Japanese knotweed on the site, this is currently being treated.