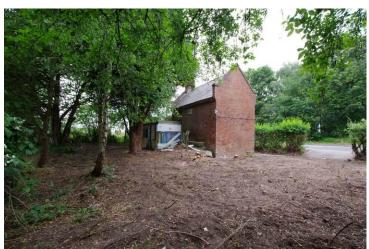

## Walsall Road Pipehill, Lichfield, WS13 8JW

A traditional detached cottage that is structurally unsafe occupying an extensive plot, in a desirable location on the outskirts of Lichfield.

\*Suitable for Cash Buyers only\*

# Offers In Region Of £280,000

A report has been undertaken by a chartered building surveyor and in his opinion the property is structurally unsafe, therefore internal viewing of the property will not be permitted. We ask all interested parties to observe from the perimeter fencing.

## Notes

There is asbestos and broken glass on the site, again we advise to take extra care when visiting the site.

There is an open well within the cottage.

There is Japanese knotweed on the site, this is currently being treated.