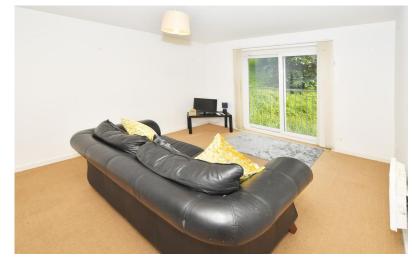

## LOUNGE/KITCHEN 19' 5" x 11' 3" (5.93m x 3.45m)

Lounge AREA. Upvc double glazed sliding patio doors, onto Juliet balcony. TV Aerial point, Wall heater, Carpet to floor.

KITCHEN AREA. Range of wall and base units, work tope over with stainless steal single sink, built in oven and hob, Stainless steal extractor hood, Space for fridge freezer, Cushion floor covering. Wall heater.