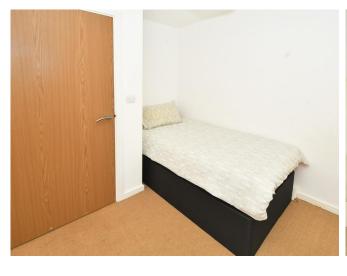

BEDROOM 2 9' 5" x 7' 10" (2.89m x 2.41m) Upvc double glazed window to rear elevation, Wall heater, Carpet to floor

BATHROOM 9' 10" x 7' 2" (3.00m x 2.20m) Four piece bathroom suite in white including a shower cubicle, Cushion floor covering, Part tile walls