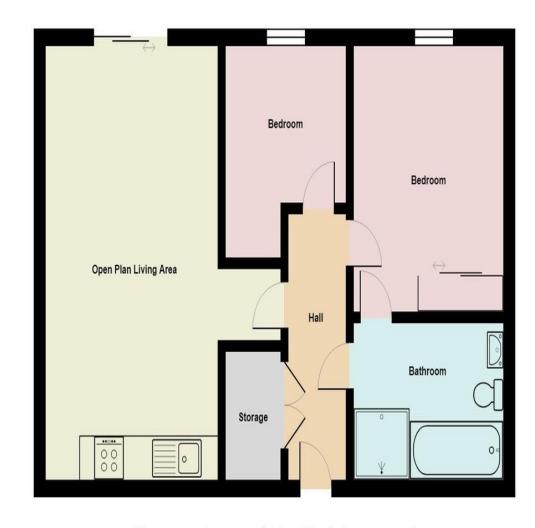

## **Lancashire Court, Federation Road**

2 Bedrooms, 1 Bathroom, Apartment

**Asking Price Of £65,000** 

- Two Bedroom
- Modern Apartment
- Electric Heating
- Double Glazed
- Kitchen Area
- Lounge Area
- Juliet Balcony

## LOUNGE/KITCHEN 19' 5" x 11' 3" (5.93m x 3.45m)

Lounge AREA. Upvc double glazed sliding patio doors, onto Juliet balcony. TV Aerial point, Wall heater, Carpet to floor.

KITCHEN AREA. Range of wall and base units, work tope over with stainless steal single sink, built in oven and hob, Stainless steal extractor hood, Space for fridge freezer, Cushion floor covering. Wall heater.

BEDROOM 1 11' 10" x 9' 10" (3.63m x 3.00m) Upvc double glazed window to rear elevation, Built in double wardrobe unit, Carpet to floor

HALLWAY Solid wood fire door to landing area, Built in storage Cupboard providing space and plumbing for washing machine, Wall heater, Carpet to floor.

BEDROOM 2 9' 5" x 7' 10" (2.89m x 2.41m) Upvc double glazed window to rear elevation, Wall heater, Carpet to floor

BATHROOM 9' 10" x 7' 2" (3.00m x 2.20m) Four piece bathroom suite in white including a shower cubicle, Cushion floor covering, Part tile walls