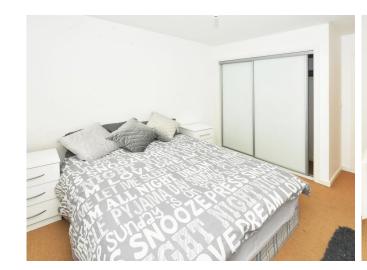

BEDROOM 1 11' 10" x 9' 10" (3.63m x 3.00m) Upvc double glazed window to rear elevation, Built in double wardrobe unit, Carpet to floor

HALLWAY Solid wood fire door to landing area, Built in storage Cupboard providing space and plumbing for washing machine, Wall heater, Carpet to floor.