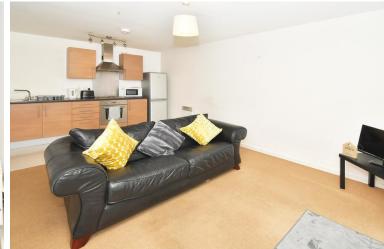

## LOUNGE/KITCHEN 19' 5" x 11' 3" (5.93m x 3.45m)

Lounge AREA. Upvc double glazed sliding patio doors, onto Juliet balcony. TV Aerial point, Wall heater, Carpet to floor.

KITCHEN AREA. Range of wall and base units, work tope over with stainless steal single sink, built in oven and hob, Stainless steal extractor hood, Space for fridge freezer, Cushion floor covering. Wall heater.