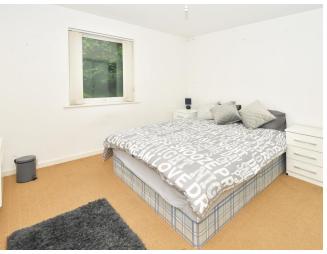

BEDROOM 2 9' 5" x 7' 10" (2.89m x 2.41m) Upvc double glazed window to rear elevation, Wall heater, Carpet to floor

BATHROOM 9' 10" x 7' 2" (3.00m x 2.20m) Four piece bathroom suite in white including a shower cubicle, Cushion floor covering, Part tile walls