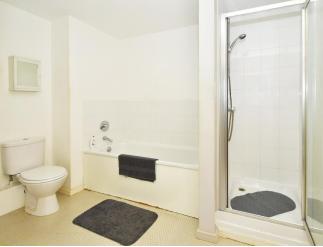

BEDROOM 2 9' 5" x 7' 10" (2.89m x 2.41m) Upvc double glazed window to rear elevation, Wall heater, Carpet to floor

BATHROOM 9' 10" x 7' 2" (3.00m x 2.20m) Four piece bathroom suite in white including a shower cubicle, Cushion floor covering, Part tile walls