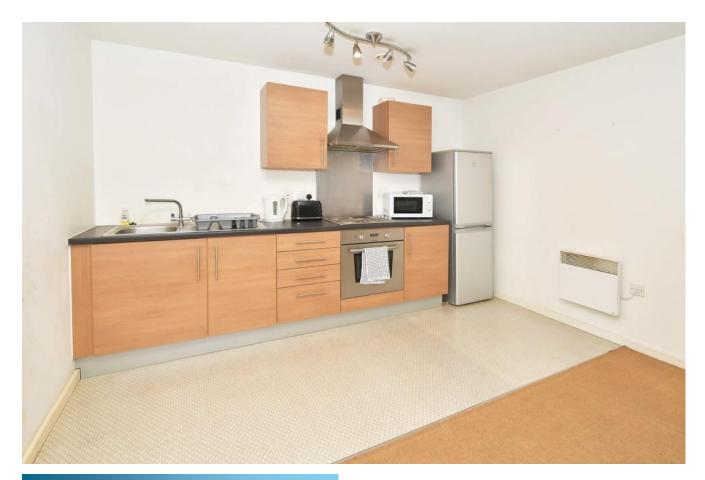

## LOUNGE/KITCHEN 19' 5" x 11' 3" (5.93m x 3.45m)

Lounge AREA. Upvc double glazed sliding patio doors, onto Juliet balcony. TV Aerial point, Wall heater, Carpet to floor.

KITCHEN AREA. Range of wall and base units, work tope over with stainless steal single sink, built in oven and hob, Stainless steal extractor hood, Space for fridge freezer, Cushion floor covering. Wall heater.