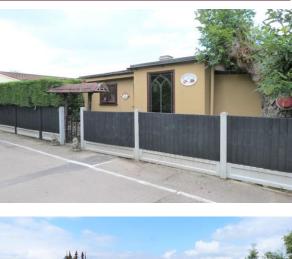

## **Property Description**

Situated in an excellent position backing on to High Beech countryside and neighbouring equestrian land we offer this unique park home built in a villa style and oozing the essence of Mediterranean splendor. The larger than average plot surrounds the unit and is laid to paving for ease of maintenance. There is an excellent rear verandah which takes full advantage of the stunning views.

Other features include oil fired central heating with a recently installed boiler and allocated parking.

The Elms park is an established park for residents aged 50 or over and operates a no dog policy on site.

### **EXTERIOR**

Large plot surrounds the unit. Side access via double gates. External storage cupboards.