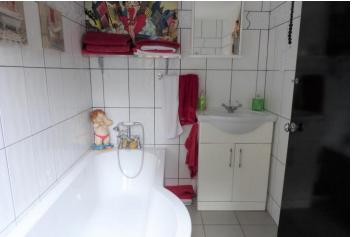

The property itself has been loving maintained during the current owners 20 year ownership and has benefitted from replacement double glazing, refitted kitchen with solid wood units and modern bathroom with white suite.

## **BATHROOM**

7' 7" x 5' 3" (2.31m x 1.6m)