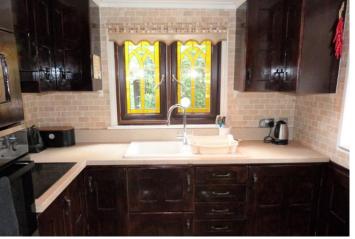

The property itself has been loving maintained during the current owners 20 year ownership and has benefitted from replacement double glazing, refitted kitchen with solid wood units and modern bathroom with white suite.

#### **KITCHEN**

7' 10" x 6' 6" (2.39m x 1.98m)