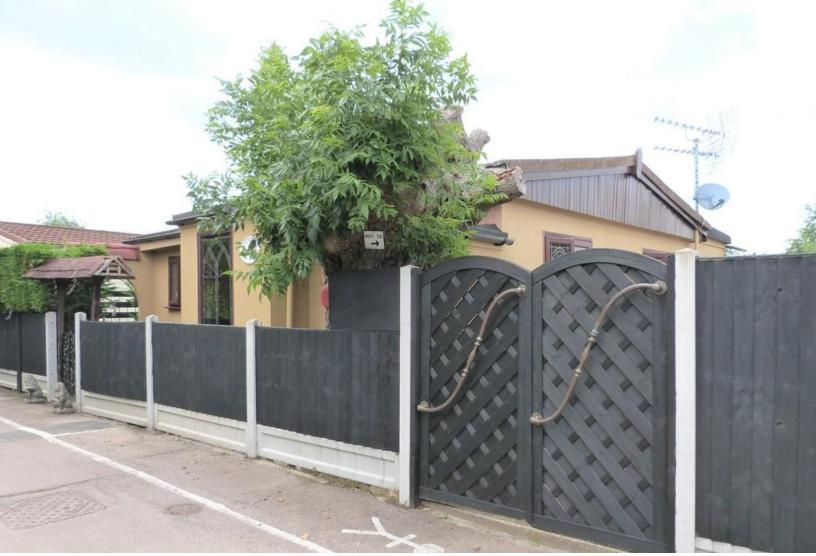

## **Property Description**

Situated in an excellent position backing on to High Beech countryside and neighbouring equestrian land we offer this unique park home built in a villa style and oozing the essence of Mediterranean splendor. The larger than average plot surrounds the unit and is laid to paving for ease of maintenance. There is an excellent rear verandah which takes full advantage of the stunning views.

Other features include oil fired central heating with a recently installed boiler and allocated parking.

The Elms park is an established park for residents aged 50 or over and operates a no dog policy on site.

### **EXTERIOR**

Large plot surrounds the unit. Side access via double gates. External storage cupboards.