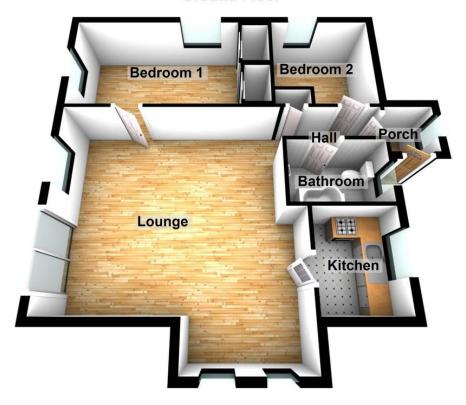

#### **ACCOMODATION IN BRIEF COMPRISES:**

#### ENTRANCE PORCH

4' 1" x 3' 11" (1.24m x 1.19m)

#### INNER HALL

7' 11" x 2' 9" (2.41m x 0.84m)

## LOUNGE/DINER

20' 1" x 16' 11" (6.12m x 5.16m)

#### **KITCHEN**

7' 10" x 6' 6" (2.39m x 1.98m)

### **BEDROOM ONE**

13' 5" x 8' 11" (4.09m x 2.72m)

#### **BEDROOM TWO**

8' 8" x 8' 7" (2.64m x 2.62m)

## **BATHROOM**

7' 7" x 5' 3" (2.31m x 1.6m)