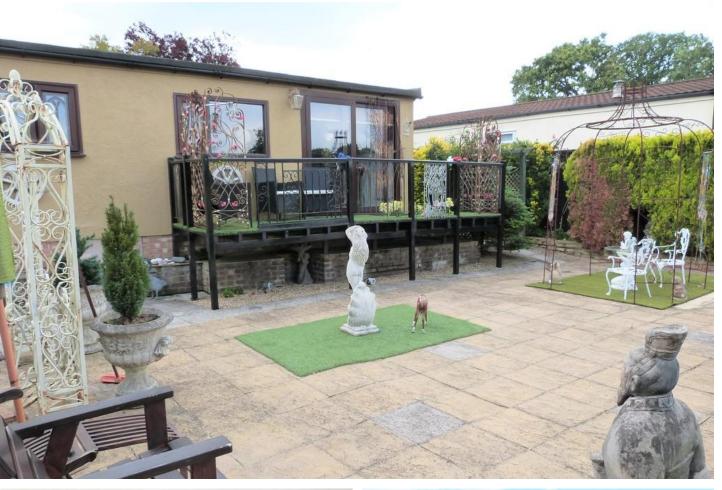

## **Property Description**

Situated in an excellent position backing on to High Beech countryside and neighbouring equestrian land we offer this unique park home built in a villa style and oozing the essence of Mediterranean splendor. The larger than average plot surrounds the unit and is laid to paving for ease of maintenance. There is an excellent rear verandah which takes full advantage of the stunning views.

The garden has been sensitively planted to give a good degree of foliage and decorative display without being high maintenance and there are areas of interest throughout the plot.

A real feature of the property is the large outbuilding which provides a home office and excellent storage solutions.

There are two double bedrooms with the master bedroom offering a full range of fitted wardrobe cupboards. The very large lounge/diner is the heart of the home and this extends onto the raised balcony for enjoyment of the pictures que views.