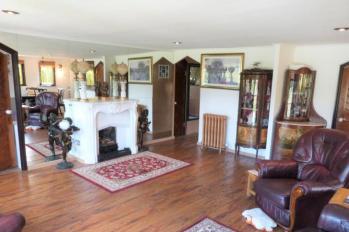

There are two double bedrooms with the master bedroom offering a full range of fitted wardrobe cupboards. The very large lounge/diner is the heart of the home and this extends onto the raised balcony for enjoyment of the pictures que views.

## LOUNGE/DINER

20' 1" x 16' 11" (6.12m x 5.16m)