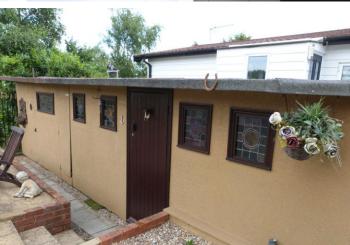

The garden has been sensitively planted to give a good degree of foliage and decorative display without being high maintenance and there are areas of interest throughout the plot.

A real feature of the property is the large outbuilding which provides a home office and excellent storage solutions.

## **OUTBUILDINGS**

Comprises of two storage sheds plus home office

Office: 15'5 x 5'2 Shed One: 7'3 x 5'9

Shed Two: 9'9 x 6'6