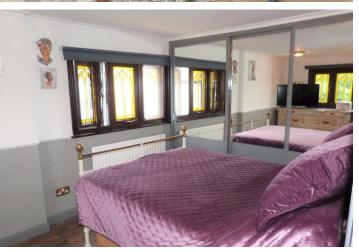

There are two double bedrooms with the master bedroom offering a full range of fitted wardrobe cupboards. The very large lounge/diner is the heart of the home and this extends onto the raised balcony for enjoyment of the pictures que views.

### **BEDROOM ONE**

13' 5" x 8' 11" (4.09m x 2.72m)

#### **BEDROOM TWO**

8' 8" x 8' 7" (2.64m x 2.62m)