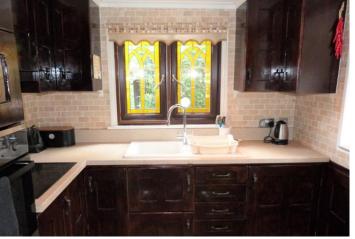

The property itself has been loving maintained during the current owners 20 year ownership and has benefitted from replacement double glazing, refitted kitchen with solid wood units and modern bathroom with white suite.

### **KITCHEN**

7' 10" x 6' 6" (2.39m x 1.98m)