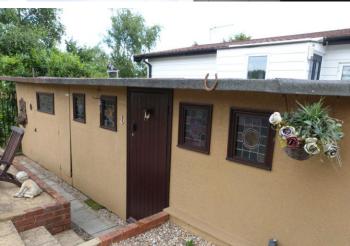

The garden has been sensitively planted to give a good degree of foliage and decorative display without being high maintenance and there are areas of interest throughout the plot.

A real feature of the property is the large outbuilding which provides a home office and excellent storage solutions.

## **OUTBUILDINGS**

Comprises of two storage sheds plus home office

Office: 15'5 x 5'2 Shed One: 7'3 x 5'9

Shed Two: 9'9 x 6'6