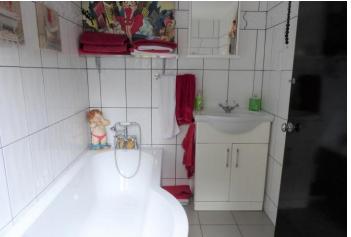

The property itself has been loving maintained during the current owners 20 year ownership and has benefitted from replacement double glazing, refitted kitchen with solid wood units and modern bathroom with white suite.

## **BATHROOM**

7' 7" x 5' 3" (2.31m x 1.6m)