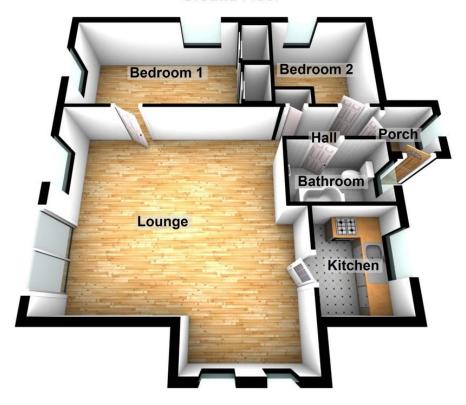

### **ACCOMODATION IN BRIEF COMPRISES:**

#### ENTRANCE PORCH

4' 1" x 3' 11" (1.24m x 1.19m)

### INNER HALL

7' 11" x 2' 9" (2.41m x 0.84m)

## LOUNGE/DINER

20' 1" x 16' 11" (6.12m x 5.16m)

### **KITCHEN**

7' 10" x 6' 6" (2.39m x 1.98m)

## **BEDROOM ONE**

13' 5" x 8' 11" (4.09m x 2.72m)

### **BEDROOM TWO**

8' 8" x 8' 7" (2.64m x 2.62m)

## **BATHROOM**

7' 7" x 5' 3" (2.31m x 1.6m)