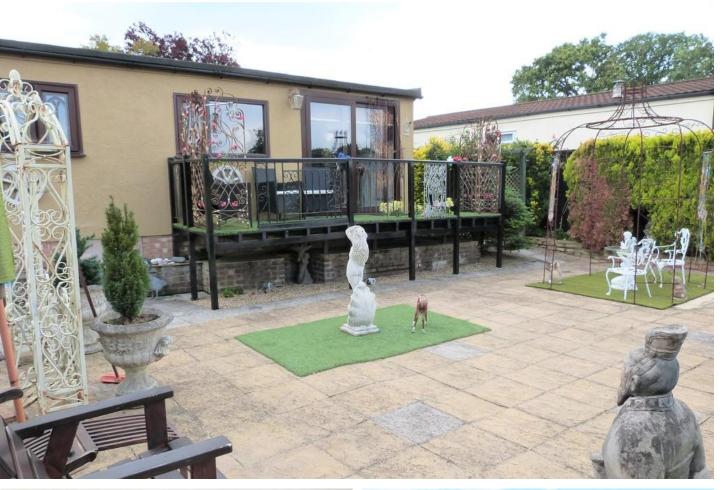

## **Property Description**

Situated in an excellent position backing on to High Beech countryside and neighbouring equestrian land we offer this unique park home built in a villa style and oozing the essence of Mediterranean splendour. The larger than average plot surrounds the unit and is laid to paving for ease of maintenance. There is an excellent rear veranda which takes full advantage of the stunning views.

The garden has been sensitively planted to give a good degree of foliage and decorative display without being high maintenance and there are areas of interest throughout the plot.

A real feature of the property is the large outbuilding which provides a home office and excellent storage solutions.

There are two double bedrooms with the master bedroom offering a full range of fitted wardrobe cupboards. The very large lounge/diner is the heart of the home and this extends onto the raised balcony for enjoyment of the pictures que views.