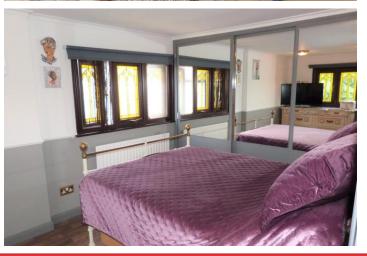

There are two double bedrooms with the master bedroom offering a full range of fitted wardrobe cupboards. The very large lounge/diner is the heart of the home and this extends onto the raised balcony for enjoyment of the pictures que views.

## **BEDROOM ONE**

13' 5" x 8' 11" (4.09m x 2.72m)