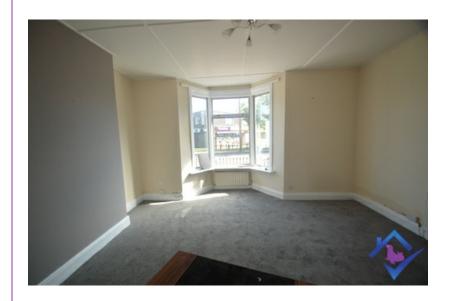

## **Specification**

**GROUND FLOOR** 

Lounge

The lounge is a spacious room located at the front of the building. It is decorated with neutral colours and a grey carpet. There is a large bay window at the front of the lounge.