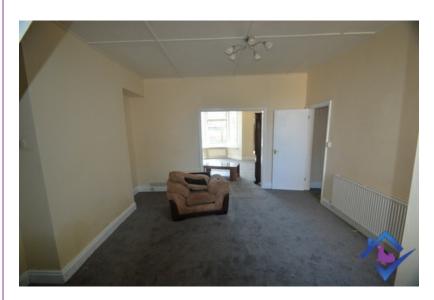

**Dining Room** 

The lounge leads through to the large dining room towards the back of the building. The same decor and carpet continues throughout.

Kitchen

The kitchen is a generous with ample cupboard space with a country style finish. Wooden effect laminated worktops. Tiled floor.