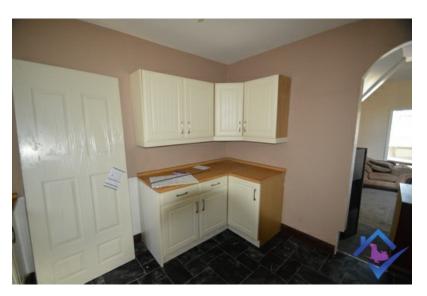

**Dining Room** 

The lounge leads through to the large dining room towards the back of the building. The same decor and carpet continues throughout.

Kitchen

The kitchen is a generous with ample cupboard space with a country style finish. Wooden effect laminated worktops. Tiled floor.