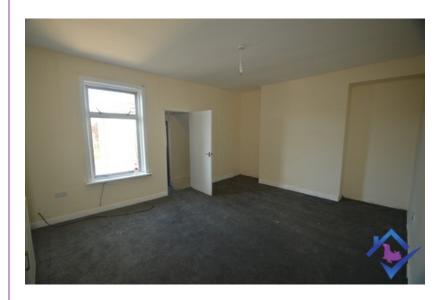

## **Specification**

**GROUND FLOOR** 

Lounge

The lounge is a spacious room located at the front of the building. It is decorated with neutral colours and a grey carpet. There is a large bay window at the front of the lounge.

**Dining Room** 

The lounge leads through to the large dining room towards the back of the building. The same decor and carpet continues throughout.

Kitchen

The kitchen is a generous with ample cupboard space with a country style finish. Wooden effect laminated worktops. Tiled floor.