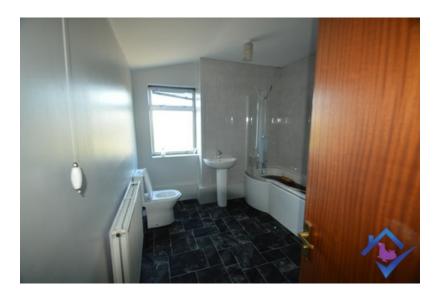

**Family Bathroom** 

The family bathroom has recently been fitted with a brand new 3 piece suite. It is decorated in grey with black tiled flooring.

Rear

To the rear of the property there is a yard with double gates.