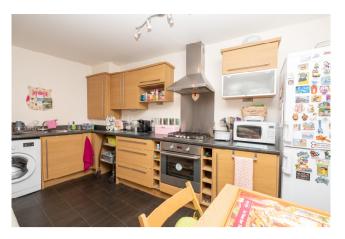

## **DESCRIPTION**

A well-presented two bedroom ground floor apartment situated in a modern development close to the centre of Hexham sited around a landscaped courtyard with parking.

The accommodation briefly comprises entrance hallway, modern kitchen with a range of tasteful units with stainless steel fittings and an open plan sitting room leading off the entrance hall. There are two double bedrooms and a modern bathroom with combined shower bath, toilet, wash basin and finished with complimentary wall tiling. The apartment benefits from gas central heating and double glazing. Externally there are communal gardens and parking.