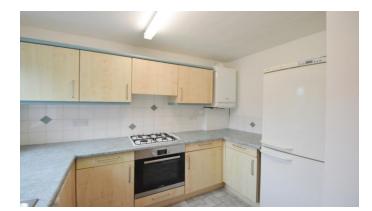

Note to prospective tenants:

Appliances include Oven, Hob, Extractor fan. Curtain poles, blinds, One set of Curtain and light fixing Dishwasher, Fridge/Freezer Non-Repairable/ Non-Replaceable

Parking in front of garage, Access to garage negotiable.