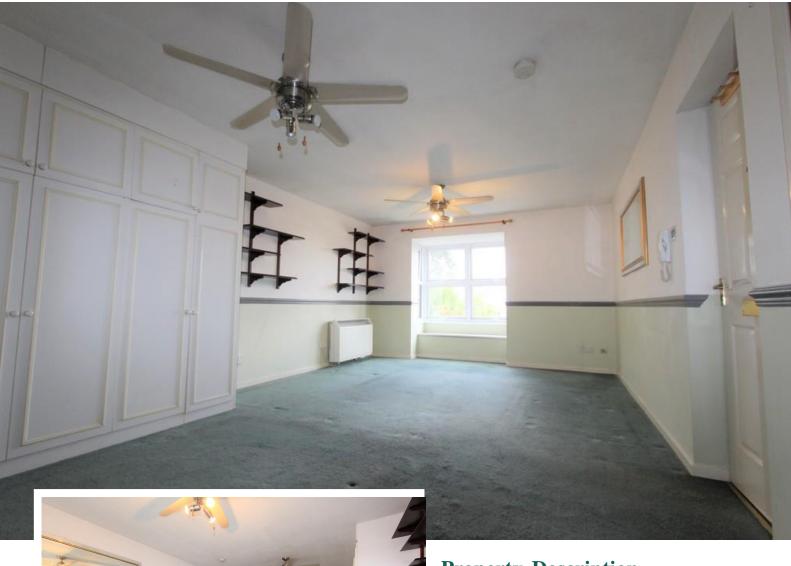

LIVING AREA/BEDROOM 21' 3" x 12' 7" (6.48m x 3.85m) Double glazed bay window to front, two storage heaters, airing cupboard, wardrobes with built in bed storage

KITCHEN 8' 0" x 5' 8" ( $2.46m \times 1.75m$ ) Base and eye level cupboard units with work top over, space and plumbing for washing machine, sink, part tiled walls, space for fridge/freezer