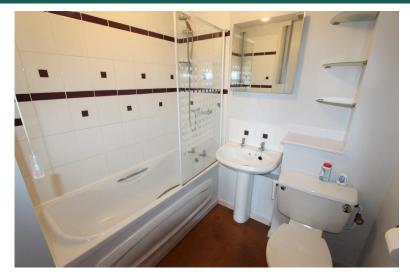

BATHROOM Bath with overhead shower, part tiled walls, wash hand basin, W.C, loft hatch, extractor fan, wall heater

EXTERIOR One allocated parking bay, visitors bays