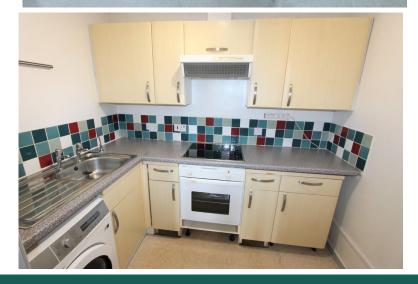

LIVING AREA/BEDROOM 21' 3" x 12' 7" (6.48m x 3.85m) Double glazed bay window to front, two storage heaters, airing cupboard, wardrobes with built in bed storage

KITCHEN 8' 0" x 5' 8" ( $2.46m \times 1.75m$ ) Base and eye level cupboard units with work top over, space and plumbing for washing machine, sink, part tiled walls, space for fridge/freezer