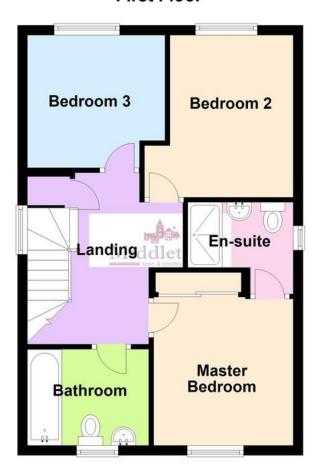

The accommodation in brief comprises of: entrance

Built in 2019 by Davidson homes, three bed linked

The accommodation in brief comprises of; entrance hall, lounge, cloakroom and dining kitchen to the ground floor, three bedrooms, one being ensuite and a family bathroom to the first floor. Outside the property also benefits from ample off road parking, garage and a good sized rear garden.

**LANDING** Taking the stairs from the entrance hall to the first floor having a double glazed window o the side aspect, airing cupboard and loft hatch.

MASTER BEDROOM 10' 5" x 11' 6" (3.19m x 3.52m)
Having a double glazed window with fitted venetian blind to the front aspect, radiator, fitted wardrobes, carpet flooring and door through to the ensuite.

**ENSUITE** 7' 8" x 5' 10" (2.34m x 1.8m) Comprising of a double shower cubicle, pedestal wash hand basin, electric shaver socket, close coupled WC, radiator, tiled splash areas, vinyl flooring and an obscure glazed window.

**BEDROOM TWO** 10'8" x 10'1" (3.26m x 3.08m) Having a double glazed window with fitted venetian blind to the rear aspect, radiator and carpet flooring.

**BATHROOM** 7' 7" x 6' 2" (2.32m x 1.9m) Fitted with a panel bath with shower riser over and folding shower screen, close coupled WC, pedestal wash hand basin, tiled splash areas, radiator, fitted storage unit, bathroom cabinet, vinyl flooring and an obscure glazed window with fitted yenetian blind.

**BEDROOM THREE** 9' 4" x 8' 6" (2.86m x 2.61m) Having a double glazed window with fitted venetian blind to the rear aspect, radiator and carpet flooring.

**OUTSIDE TO THE FRONT** Formal lawn to the front with shrub border, tarmac drive to the side leading to the garage and gated access to the garden.

## **First Floor**

This floorplan has been produced by Middletons as a guide only. For further information call 01664 566258 Plan produced using PlanUp.