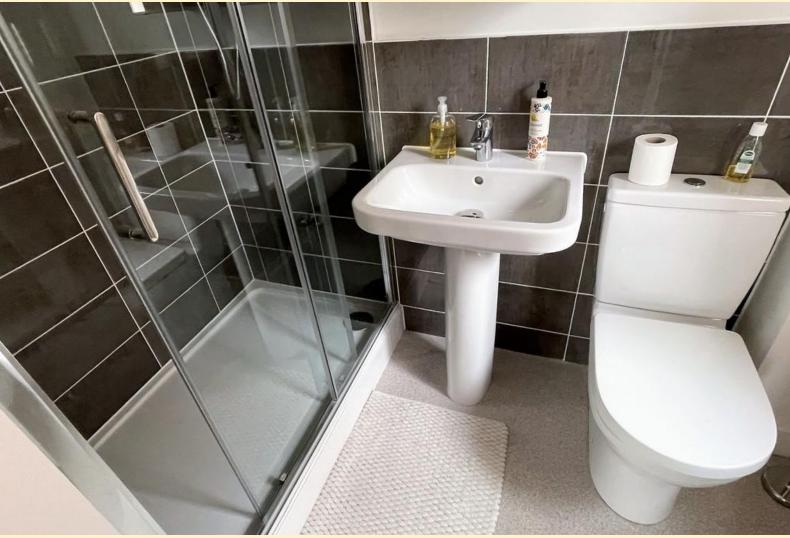

**ENSUITE** 7' 8" x 5' 10" (2.34m x 1.8m) Comprising of a double shower cubicle, pedestal wash hand basin, electric shaver socket, close coupled WC, radiator, tiled splash areas, vinyl flooring and an obscure glazed window.

**BEDROOM TWO** 10'8" x 10'1" (3.26m x 3.08m) Having a double glazed window with fitted venetian blind to the rear aspect, radiator and carpet flooring.

**BATHROOM** 7' 7" x 6' 2" (2.32m x 1.9m) Fitted with a panel bath with shower riser over and folding shower screen, close coupled WC, pedestal wash hand basin, tiled splash areas, radiator, fitted storage unit, bathroom cabinet, vinyl flooring and an obscure glazed window with fitted yenetian blind.