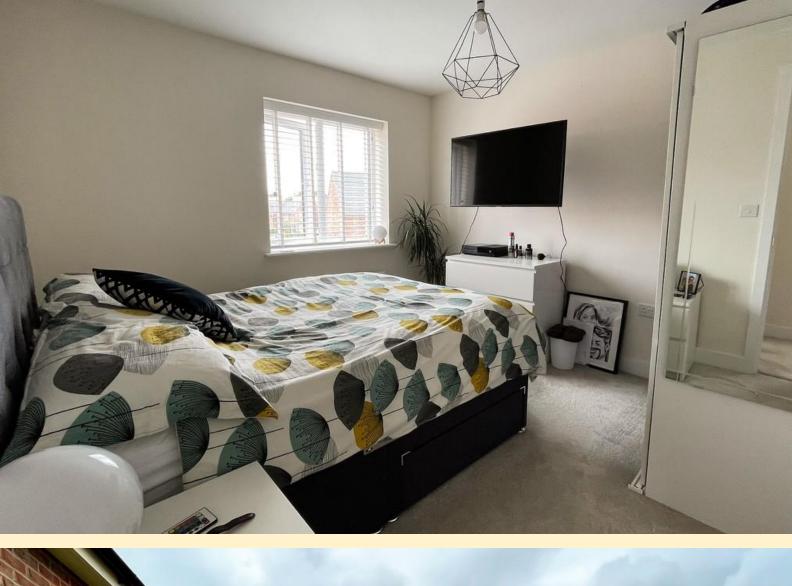

**BEDROOM TWO** 10'8" x 10'1" (3.26m x 3.08m) Having a double glazed window with fitted venetian blind to the rear aspect, radiator and carpet flooring.

**BATHROOM** 7' 7" x 6' 2" (2.32m x 1.9m) Fitted with a panel bath with shower riser over and folding shower screen, close coupled WC, pedestal wash hand basin, tiled splash areas, radiator, fitted storage unit, bathroom cabinet, vinyl flooring and an obscure glazed window with fitted yenetian blind.

**BEDROOM THREE** 9' 4" x 8' 6" (2.86m x 2.61m) Having a double glazed window with fitted venetian blind to the rear aspect, radiator and carpet flooring.

**OUTSIDE TO THE FRONT** Formal lawn to the front with shrub border, tarmac drive to the side leading to the garage and gated access to the garden.