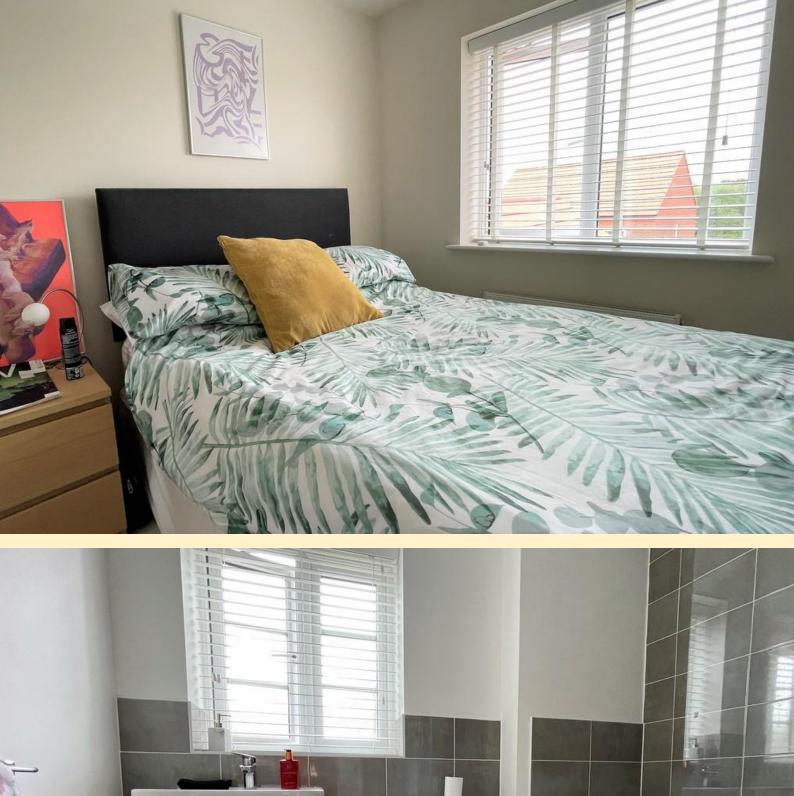

**LANDING** Taking the stairs from the entrance hall to the first floor having a double glazed window o the side aspect, airing cupboard and loft hatch.

MASTER BEDROOM 10' 5" x 11' 6" (3.19m x 3.52m)
Having a double glazed window with fitted venetian blind to the front aspect, radiator, fitted wardrobes, carpet flooring and door through to the ensuite.

**ENSUITE** 7' 8" x 5' 10" (2.34m x 1.8m) Comprising of a double shower cubicle, pedestal wash hand basin, electric shaver socket, close coupled WC, radiator, tiled splash areas, vinyl flooring and an obscure glazed window.