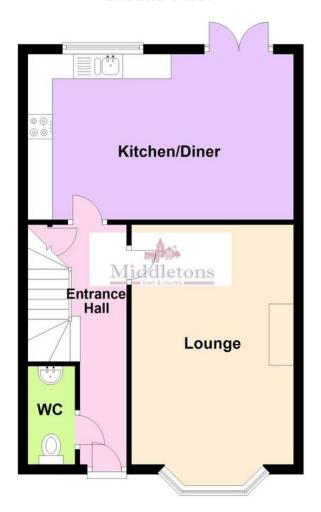

The accommodation in brief comprises of: entrance

Built in 2019 by Davidson homes, three bed linked

The accommodation in brief comprises of; entrance hall, lounge, cloakroom and dining kitchen to the ground floor, three bedrooms, one being ensuite and a family bathroom to the first floor. Outside the property also benefits from ample off road parking, garage and a good sized rear garden.

**ENTRANCE HALL** Entering via a composite door into the entrance hall having stairs rising to the first floor landing, under stair storage cupboard, radiator, tiled flooring, doors off to;

**CLOAKROOM** 3' 1"  $\times$  3' 7" (.96m  $\times$  1.095m) Comprising of a close coupled WC, wall mounted wash hand basin, radiator and tiled flooring.

**LOUNGE** 10' 9"  $\times$  16' 0" (3.3m  $\times$  4.88m) Having a walkin, double glazed bay window with fitted venetian blinds to the front aspect, feature fireplace with electric fire, radiator and carpet flooring.

**KITCHEN/DINER** 18' 4" x 11' 0" (5.59m x 3.37m) Fitted with a contemporary range of wall, base and drawer units, square edge work surfaces, one and a half bowl sink and drainer with mixer tap over, space and plumbing for a washing machine, integrated appliances to include; AEG eye level double oven, gas hob with extractor over, dishwasher and fridge freezer. Ample room for a dining table, TV aerial socket, USB sockets, two radiators, tiled flooring, double glazed window and french doors to the rear patio area.

## **Ground Floor**