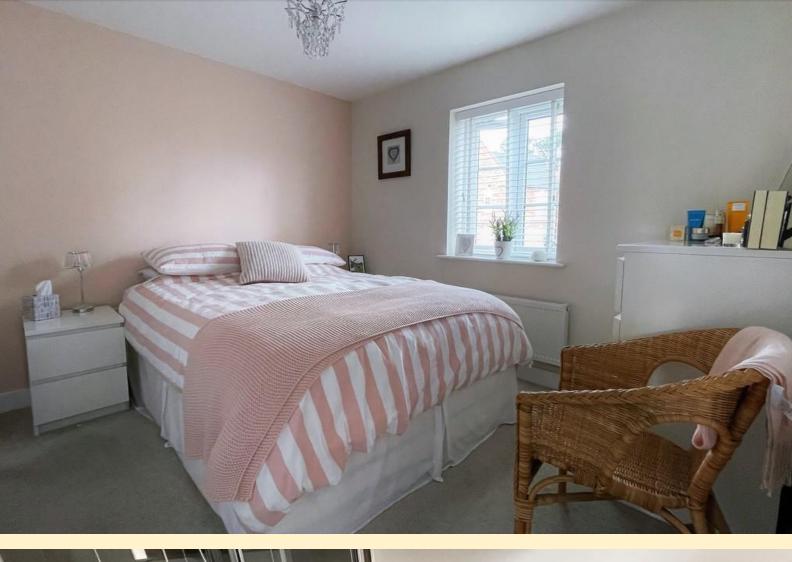

**LANDING** Taking the stairs from the entrance hall to the first floor having a double glazed window o the side aspect, airing cupboard and loft hatch.

MASTER BEDROOM 10' 5" x 11' 6" (3.19m x 3.52m)
Having a double glazed window with fitted venetian blind to the front aspect, radiator, fitted wardrobes, carpet flooring and door through to the ensuite.

**BEDROOM TWO** 10'8" x 10'1" (3.26m x 3.08m) Having a double glazed window with fitted venetian blind to the rear aspect, radiator and carpet flooring.

**BATHROOM** 7' 7" x 6' 2" (2.32m x 1.9m) Fitted with a panel bath with shower riser over and folding shower screen, close coupled WC, pedestal wash hand basin, tiled splash areas, radiator, fitted storage unit, bathroom cabinet, vinyl flooring and an obscure glazed window with fitted yenetian blind.

**BEDROOM THREE** 9' 4" x 8' 6" (2.86m x 2.61m) Having a double glazed window with fitted venetian blind to the rear aspect, radiator and carpet flooring.

**OUTSIDE TO THE FRONT** Formal lawn to the front with shrub border, tarmac drive to the side leading to the garage and gated access to the garden.