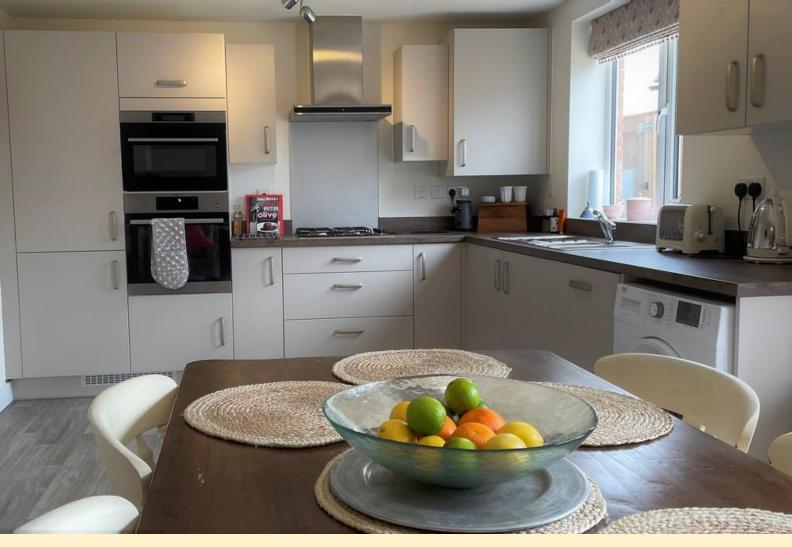

**KITCHEN/DINER** 18' 4" x 11' 0" (5.59m x 3.37m) Fitted with a contemporary range of wall, base and drawer units, square edge work surfaces, one and a half bowl sink and drainer with mixer tap over, space and plumbing for a washing machine, integrated appliances to include; AEG eye level double oven, gas hob with extractor over, dishwasher and fridge freezer. Ample room for a dining table, TV aerial socket, USB sockets, two radiators, tiled flooring, double glazed window and french doors to the rear patio area.