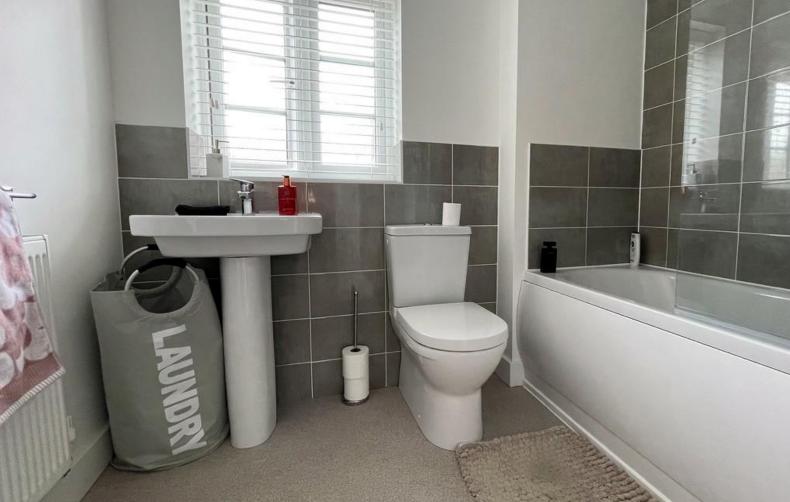

**BEDROOM TWO** 10'8" x 10'1" (3.26m x 3.08m) Having a double glazed window with fitted venetian blind to the rear aspect, radiator and carpet flooring.

**BATHROOM** 7' 7" x 6' 2" (2.32m x 1.9m) Fitted with a panel bath with shower riser over and folding shower screen, close coupled WC, pedestal wash hand basin, tiled splash areas, radiator, fitted storage unit, bathroom cabinet, vinyl flooring and an obscure glazed window with fitted yenetian blind.