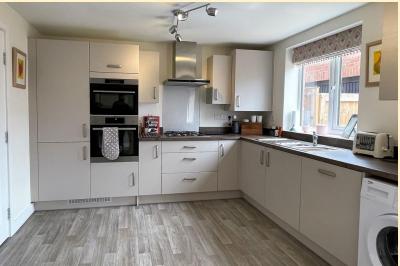

**KITCHEN/DINER** 18' 4" x 11' 0" (5.59m x 3.37m) Fitted with a contemporary range of wall, base and drawer units, square edge work surfaces, one and a half bowl sink and drainer with mixer tap over, space and plumbing for a washing machine, integrated appliances to include; AEG eye level double oven, gas hob with extractor over, dishwasher and fridge freezer. Ample room for a dining table, TV aerial socket, USB sockets, two radiators, tiled flooring, double glazed window and french doors to the rear patio area.