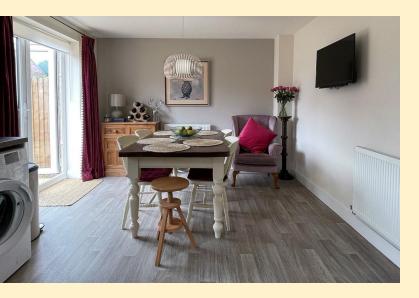

**LOUNGE** 10' 9"  $\times$  16' 0" (3.3m  $\times$  4.88m) Having a walkin, double glazed bay window with fitted venetian blinds to the front aspect, feature fireplace with electric fire, radiator and carpet flooring.

**KITCHEN/DINER** 18' 4" x 11' 0" (5.59m x 3.37m) Fitted with a contemporary range of wall, base and drawer units, square edge work surfaces, one and a half bowl sink and drainer with mixer tap over, space and plumbing for a washing machine, integrated appliances to include; AEG eye level double oven, gas hob with extractor over, dishwasher and fridge freezer. Ample room for a dining table, TV aerial socket, USB sockets, two radiators, tiled flooring, double glazed window and french doors to the rear patio area.