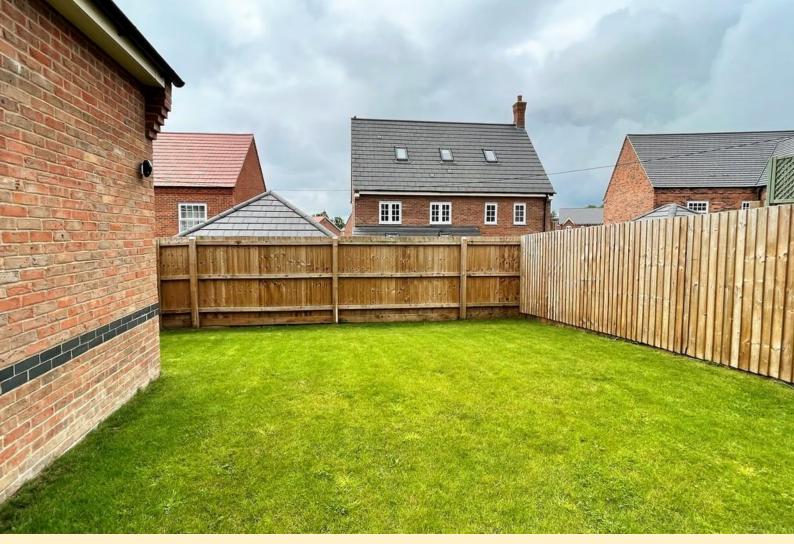

**BEDROOM THREE** 9' 4" x 8' 6" (2.86m x 2.61m) Having a double glazed window with fitted venetian blind to the rear aspect, radiator and carpet flooring.

**OUTSIDE TO THE FRONT** Formal lawn to the front with shrub border, tarmac drive to the side leading to the garage and gated access to the garden.

**REAR GARDEN** Patio area adjacent to the house with trellis fencing and archway, courtesy lighting, outside tap, formal lawn with the boundary secured with wood panel fencing.

**USEFUL INFORMATION** Please note that any services, heating, systems or appliances have not been tested, and no warranty can be given or implied as to their working order. Fixtures and fittings other than those mentioned above to be agreed with the Seller. All measurements are approximate and all floor plans are intended as a guide only.