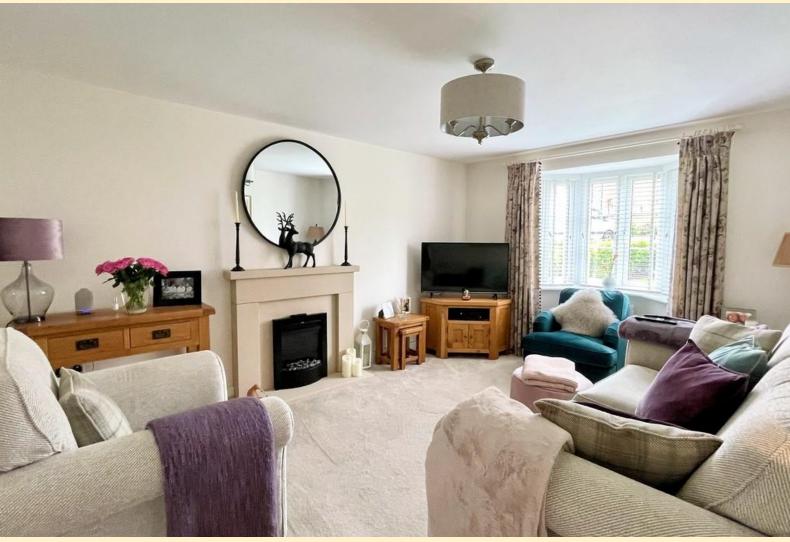

**LOUNGE** 10' 9"  $\times$  16' 0" (3.3m  $\times$  4.88m) Having a walkin, double glazed bay window with fitted venetian blinds to the front aspect, feature fireplace with electric fire, radiator and carpet flooring.