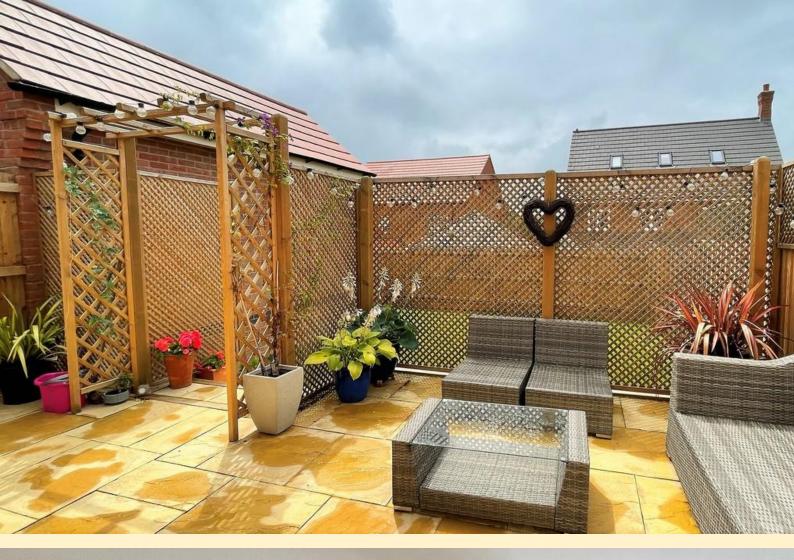

**REAR GARDEN** Patio area adjacent to the house with trellis fencing and archway, courtesy lighting, outside tap, formal lawn with the boundary secured with wood panel fencing.

**USEFUL INFORMATION** Please note that any services, heating, systems or appliances have not been tested, and no warranty can be given or implied as to their working order. Fixtures and fittings other than those mentioned above to be agreed with the Seller. All measurements are approximate and all floor plans are intended as a guide only.