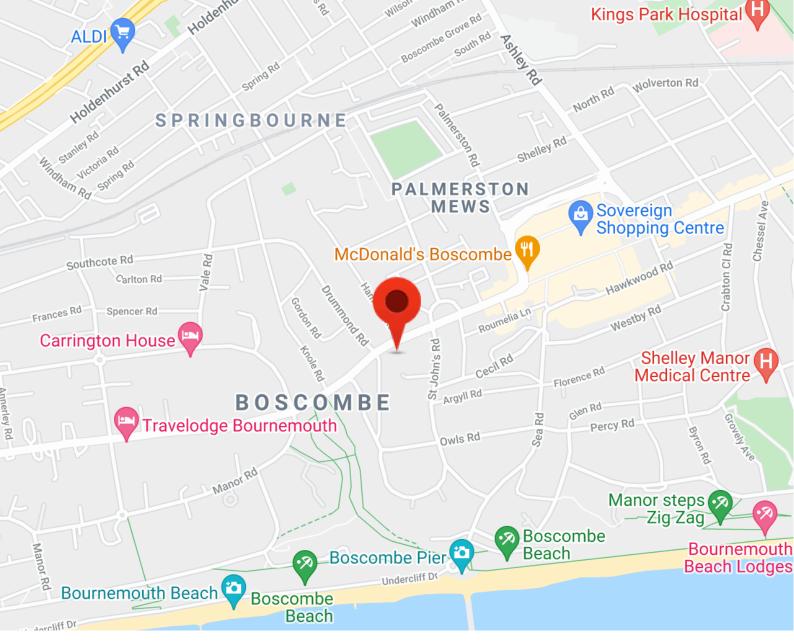

£795 pcm

Bournemouth, BH1

Bedrooms: 1 Bathrooms: 1 Reception Rooms: 1

Avalon Estates is pleased to offer a Very Large One Bed Ground Floor Flat. This property has all bills included except Council Tax. The property benfits from being on the ground floor with all White good included, and a separate private shower room.

The lounge area includes an open plan kitchen with fridge / freezer, electric oven and washing machine. The property has access to WIFI, Gas centrally heated and double glazed.

This flat is a stones throw from the beach and main shopping center, and is ideal for some requiring a ground floor 1 bed flat. Dogs are not accepted however Universal credit / Housing Benefit is considered.