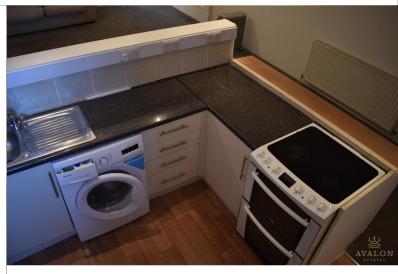

The lounge area includes an open plan kitchen with fridge / freezer, electric oven and washing machine. The property has access to WIFI, Gas centrally heated and double glazed.

This flat is a stones throw from the beach and main shopping center, and is ideal for some requiring a ground floor 1 bed flat. Dogs are not accepted however Universal credit / Housing Benefit is considered.