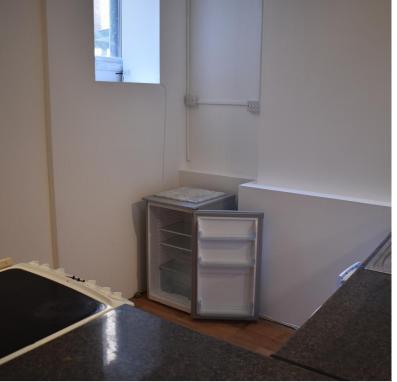

The lounge area includes an open plan kitchen with fridge / freezer, electric oven and washing machine. The property has access to WIFI, Gas centrally heated and double glazed.

This flat is a stones throw from the beach and main shopping center, and is ideal for some requiring a ground floor 1 bed flat. Dogs are not accepted however Universal credit / Housing Benefit is considered.