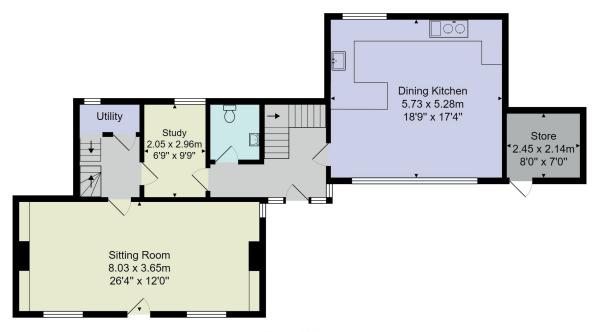

# FLOOR PLAN

Ground Floor

Total Area: 182.3 m<sup>2</sup> ... 1963 ft<sup>2</sup>

All measurements are approximate and for display purposes only.

No liability is accepted by either the agency or Box Property Solutions Ltd as to the exact measurements of the rooms. Box Property Solutions Ltd retains the copyright on this plan and allows agents to use it with agreed permission.

## GROUND FLOOR SITTING ROOM

A large and light sitting room with windows to two sides, fitted shelving and cupboards and attractive fireplace with living-flame gas fire.

#### DINING KITCHEN

A bright and airy open-plan kitchen and dining area with full-height windows overlooking the garden. Range of quality wall and base units with quartz worktops and breakfast bar. Two integrated fridges and integrated dishwasher.

#### STUDY

Providing a useful work space with window to rear.

#### **CLOAKROOM**

With WC and washbasin.

#### **UTILITY AREA**

With plumbing for a washing machine and window to rear. Stairs lead to the cellar