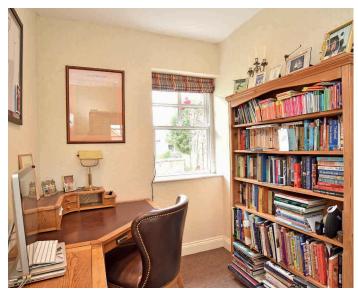

en updated. A well-designed extension has been added to provide a spacious dining kitchen and full-height windows overlooking the garden. The master suite of double bedroom, bathroom and dressing room is accessed via a second staircase, making it easily divisible from the main house for guests or relatives. In all, the accommodation comprises - four double bedrooms, two bathrooms, a substantial drawing room with a recently installed gas fire, spacious dining kitchen, study and downstairs WC. There is a useful cellar and an outside store. The south-facing garden is colourful and verdant, with a large timber shed with power and light.



Sitting Room · Study · Dining Kitchen · Utility Area · Cloakroom · Cellar

4 Double Bedrooms · En-Suite Bathroom · House Bathroom

**Lawned Gardens** 

















### **ACCOMMODATION**

## GROUND FLOOR SITTING ROOM

A large and light sitting room with windows to two sides, fitted shelving and cupboards and attractive fireplace with living-flame gas fire.

#### DINING KITCHEN

A bright and airy open-plan kitchen and dining area with full-height windows overlooking the garden. Range of quality wall and base units with quartz worktops and breakfast bar. Two integrated fridges and integrated dishwasher.

#### STUDY

Providing a useful work space with window to rear.

#### **CLOAKROOM**

With WC and washbasin.

#### **UTILITY AREA**

With plumbing for a washing machine and window to rear. Stairs lead to the cellar

## LOWER GROUND FLOOR CELLAR

Providing useful storage space with light and power and window to front.

#### FIRST FLOOR BEDROOM