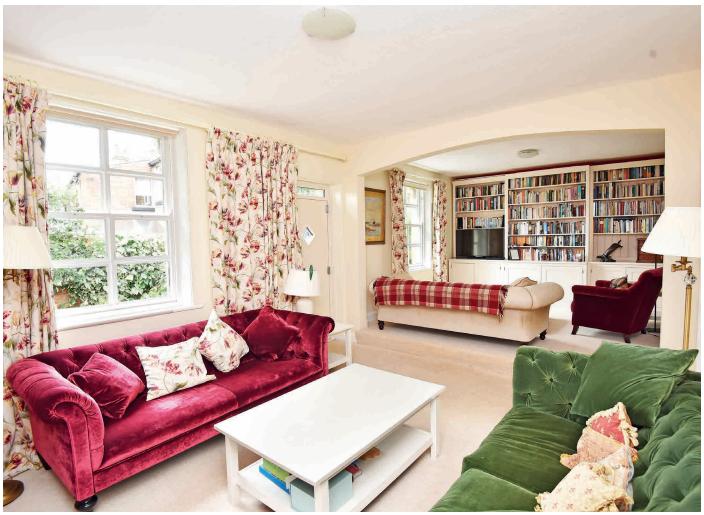

## GROUND FLOOR SITTING ROOM

A large and light sitting room with windows to two sides, fitted shelving and cupboards and attractive fireplace with living-flame gas fire.