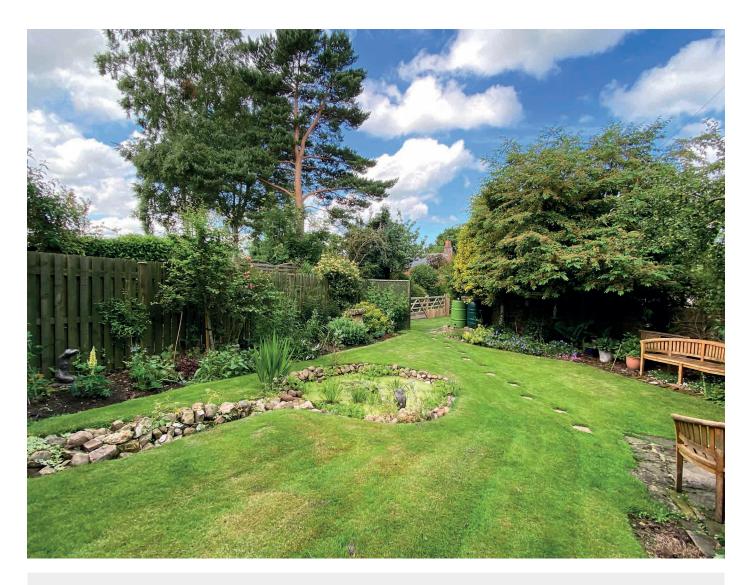

#### **Outside**

Summerfield occupies a sunny south-facing site and has attractive lawned gardens with well-stocked borders and paved sitting areas. There is also a pond and outdoor lighting. There is also a useful stone-built store, together with a large timber shed with power and light.