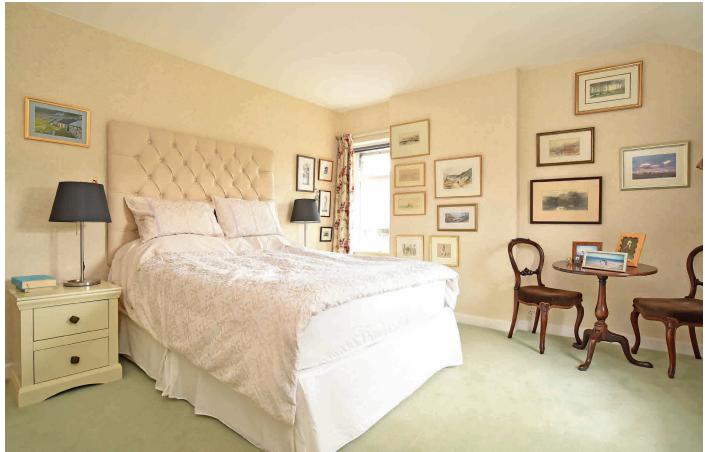

#### FIRST FLOOR BEDROOM 1

The master bedroom suite is accessed via a separate staircase and provides a double bedroom with window to front and skylight window, together with a large dressing room with window to front