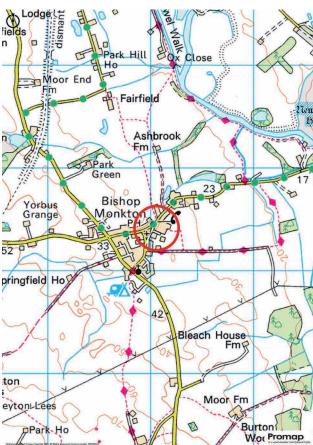

#### Location

Bishop Monkton is a vibrant community located between Harrogate and Ripon. It has a primary school, church, Methodist Chapel and a well-regarded pub. There is a large, well-used village hall with sports fields, a bus service and easy access to the A1(M).