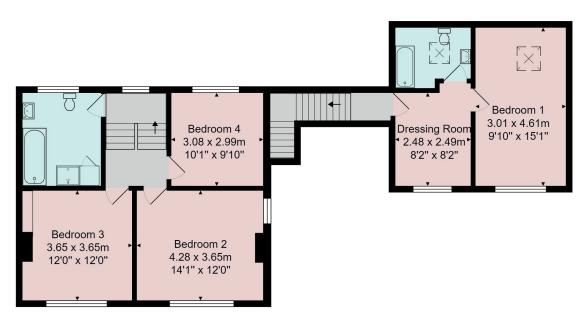

First Floor

#### FIRST FLOOR BEDROOM 1

The master bedroom suite is accessed via a separate staircase and provides a double bedroom with window to front and skylight window, together with a large dressing room with window to front

#### **EN-SUITE BATHROOM**

A white suite with WC, washbasin, and bath with shower above. Skylight window.

#### **BEDROOM 2**

A double bedroom with windows to front and side.

#### **BEDROOM 3**

A double bedroom with window to front.

#### **BEDROOM 4**

A further double bedroom.

#### HOUSE BATHROOM

A white suite with WC, washbasin, bath and large shower. Heated towel rail and window to rear.