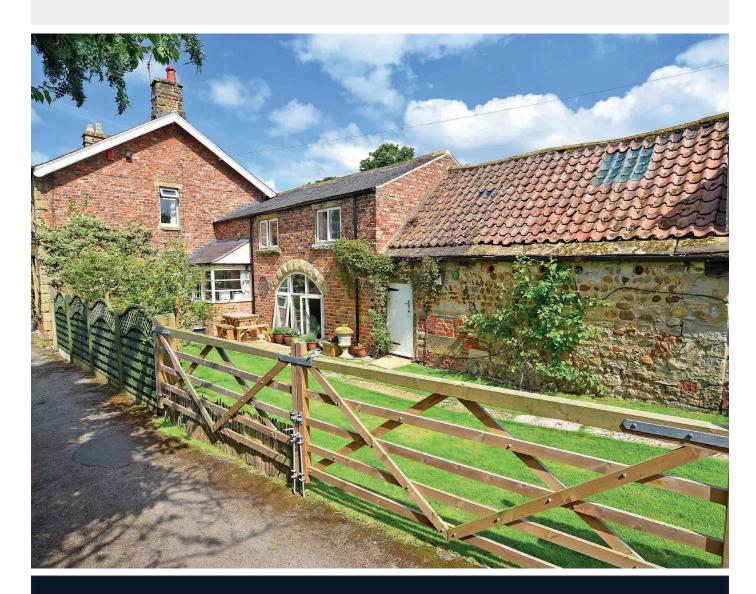

#### **Outside**

Summerfield occupies a sunny south-facing site and has attractive lawned gardens with well-stocked borders and paved sitting areas. There is also a pond and outdoor lighting. There is also a useful stone-built store, together with a large timber shed with power and light.