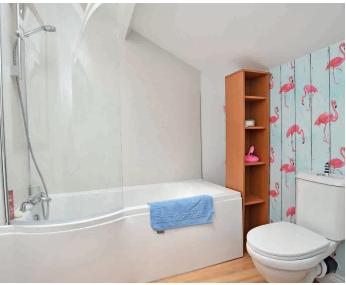

#### HOUSE BATHROOM

A white suite with WC, washbasin, bath and large shower. Heated towel rail and window to rear.