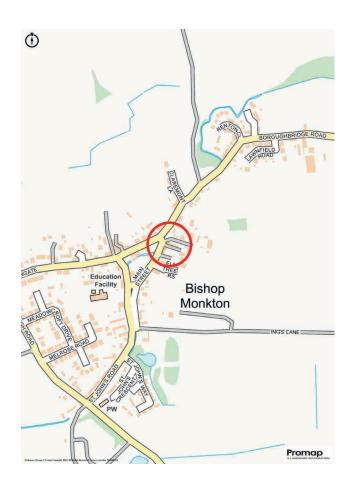

#### Location

Bishop Monkton is a vibrant community located between Harrogate and Ripon. It has a primary school, church, Methodist Chapel and a well-regarded pub. There is a large, well-used village hall with sports fields, a bus service and easy access to the A1(M).