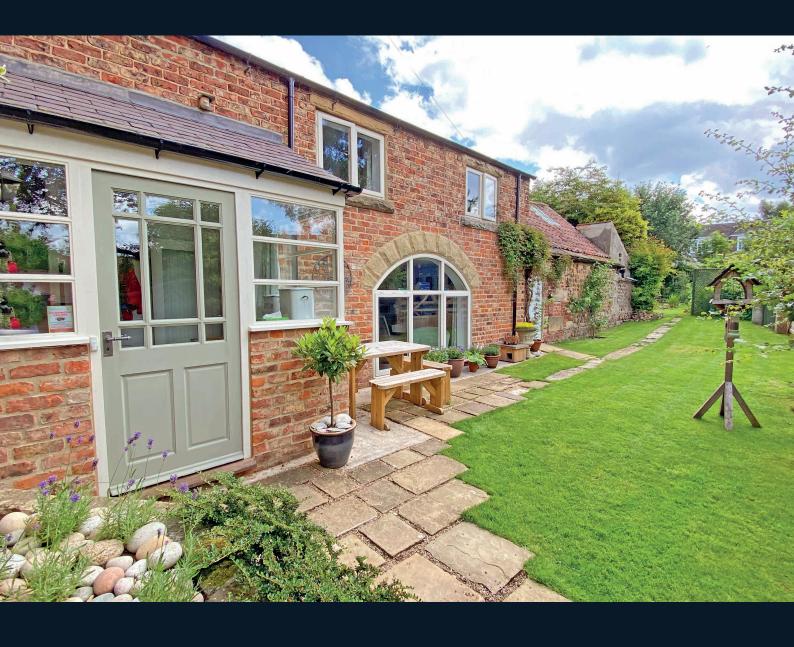

#### A fine period house at the centre of the popular village of Bishop Monkton.

Summerfield is situated in a tranquil location, just off the village road. The current owners have substantially improved the house to provide comfortable and spacious modernised accommodation with good attention to detail. The property has been extended to provide a spacious dining kitchen with full height windows overlooking the garden. It has a new roof, windows, and doors have been replaced, or upgraded where Conservation Area restrictions have prevented replacement, the gas central heating and electrical installations have been updated. A well-designed extension has been added to provide a spacious dining kitchen and full-height windows overlooking the garden. The master suite of double bedroom, bathroom and dressing room is accessed via a second staircase, making it easily divisible from the main house for guests or relatives. In all, the accommodation comprises - four double bedrooms, two bathrooms, a substantial drawing room with a recently installed gas fire, spacious dining kitchen, study and downstairs WC. There is a useful cellar and an outside store. The south-facing garden is colourful and verdant, with a large timber shed with power and light.

#### **Outside**

Summerfield occupies a sunny south-facing site and has attractive lawned gardens with well-stocked borders and paved sitting areas. There is also a pond and outdoor lighting. There is also a useful stone-built store, together with a large timber shed with power and light.