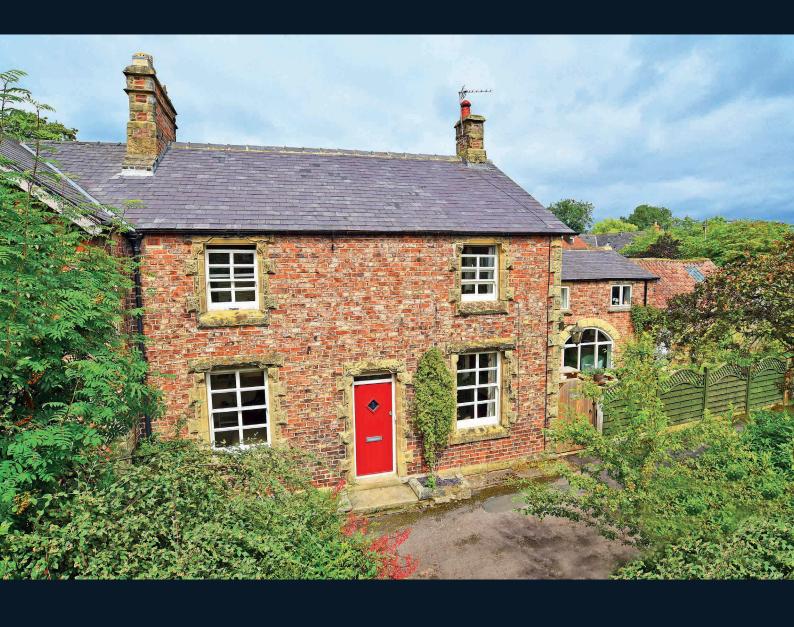

VERITY FREARSON

SUMMERFIELD, BISHOP MONKTON, HARROGATE, HG3 3QP

OFFERS OVER £585,000

### SUMMERFIELD,

Bishop Monkton, Harrogate, HG3 3QP

#### A fine period house at the centre of the popular village of Bishop Monkton.

Summerfield is situated in a tranquil location, just off the village road. The current owners have substantially improved the house to provide comfortable and spacious modernised accommodation with good attention to detail. The property has been extended to provide a spacious dining kitchen with full height windows overlooking the garden. It has a new roof, windows, and doors have been replaced, or upgraded where Conservation Area restrictions have prevented replacement, the gas central heating and electrical installations have been updated. A well-designed extension has been added to provide a spacious dining kitchen and full-height windows overlooking the garden. The master suite of double bedroom, bathroom and dressing room is accessed via a second staircase, making it easily divisible from the main house for guests or relatives. In all, the accommodation comprises - four double bedrooms, two bathrooms, a substantial drawing room with a recently installed gas fire, spacious dining kitchen, study and downstairs WC. There is a useful cellar and an outside store. The south-facing garden is colourful and verdant, with a large timber shed with power and light.