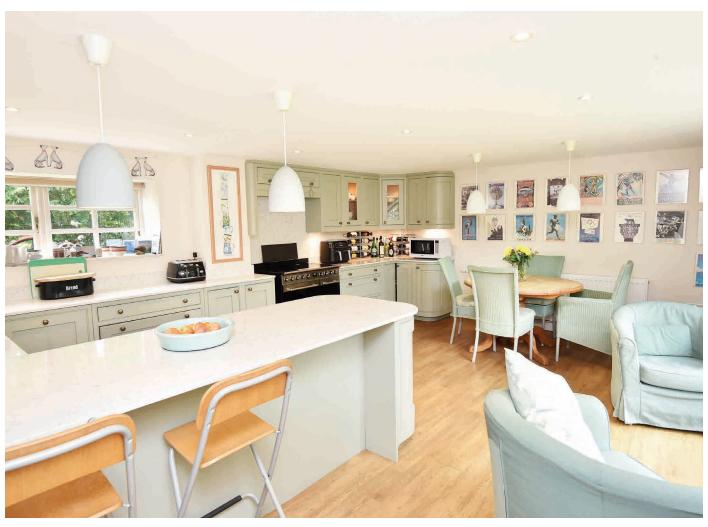

#### DINING KITCHEN

A bright and airy open-plan kitchen and dining area with full-height windows overlooking the garden. Range of quality wall and base units with quartz worktops and breakfast bar. Two integrated fridges and integrated dishwasher.