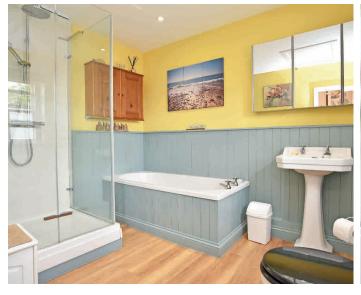

#### **EN-SUITE BATHROOM**

A white suite with WC, washbasin, and bath with shower above. Skylight window.

#### HOUSE BATHROOM

A white suite with WC, washbasin, bath and large shower. Heated towel rail and window to rear.