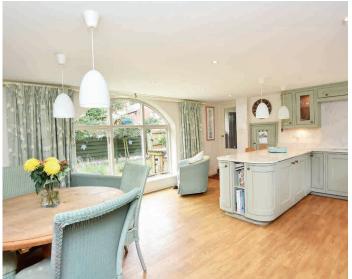

#### DINING KITCHEN

A bright and airy open-plan kitchen and dining area with full-height windows overlooking the garden. Range of quality wall and base units with quartz worktops and breakfast bar. Two integrated fridges and integrated dishwasher.