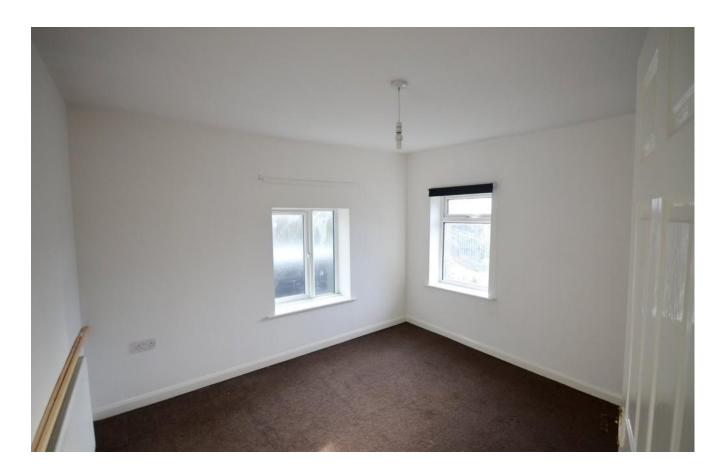

## FIRST FLOOR LANDING Doors to:-

BEDROOM ONE 11' 11"  $\times$  10' 5" (3.640m  $\times$  3.200m) Double glazed window to front and side elevation, loft access, radiator.

BEDROOM TWO 12' 1" x 11' 3" (3.708m x 3.441m) Double glazed window to rear and side elevation, radiator.

BEDROOM THREE 9' 4" x 7' 9" (2.863m x 2.386m) Double glazed window to front elevation, radiator.

BATHROOM 11' 5" x 6' 7" (3.492m x 2.019m) Comprising low level WC, pedestal wash basin, panelled bath with shower mixer tap and shower screen, part tiled walls, extractor fan, radiator.