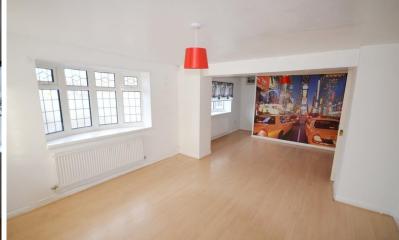

LOUNGE/DINER 20' 8" x 12' 9" (6.311m x 3.904m) Double glazed door to side elevation, two double glazed windows to front elevation, TV point, stairs to first floor landing, laminated floor, two radiators.