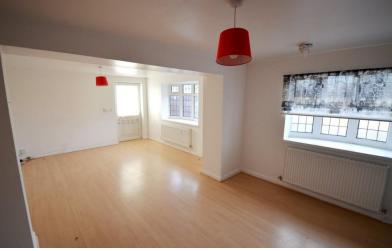

LOUNGE/DINER 20' 8" x 12' 9" (6.311m x 3.904m) Double glazed door to side elevation, two double glazed windows to front elevation, TV point, stairs to first floor landing, laminated floor, two radiators.