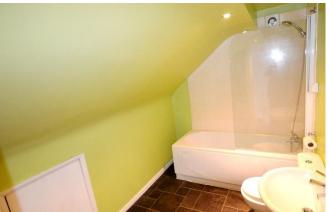

BEDROOM THREE 9' 4" x 7' 9" (2.863m x 2.386m) Double glazed window to front elevation, radiator.

BATHROOM 11' 5" x 6' 7" (3.492m x 2.019m) Comprising low level WC, pedestal wash basin, panelled bath with shower mixer tap and shower screen, part tiled walls, extractor fan, radiator.