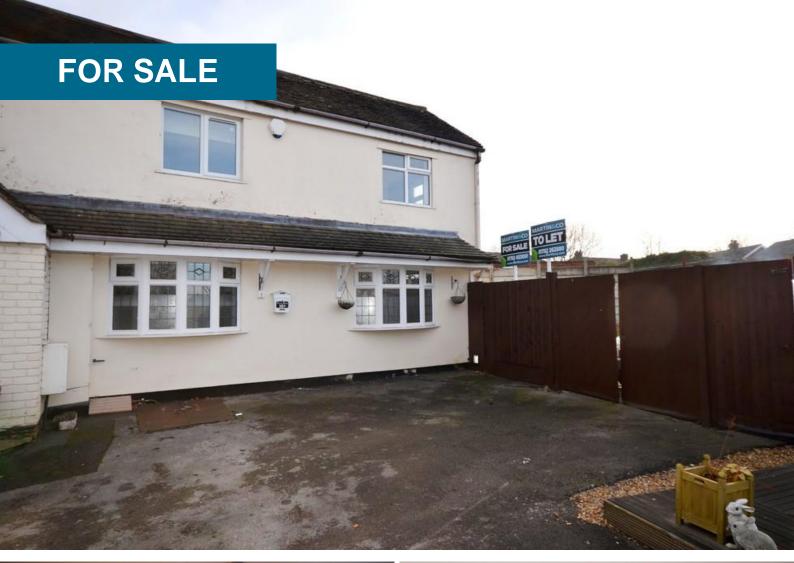

## **Ruxley Road Bucknall**

3 Bedrooms, 1 Bathroom, Semi Detached House

**Asking Price Of £124,950** 

- Semi Detached House
- Three Bedrooms
- Lounge
- Kitchen Dining Room
- Gas Central Heating
- Ideal For Investors
- Downstairs Cloakroom

PROPERTY SUMMARY A spacious three bed semidetached house situated in the popular residential location of Bucknall being sold with no upper chain and currently tenanted with a income of £5700 PA offering an ideal opportunity for investors. It is presented to a good standard throughout, also offering easy access to a number of local amenities, public transport, local schools and good local road links including the A50 and M6. The accommodation comprises entrance porch. entrance hall, lounge, kitchen/diner, downstairs cloakroom, first floor landing, three bedrooms and bathroom. Externally there is a shared drive to off road parking area and garden. Early viewing is highly recommended to appreciate the full potential of this property.

EXTERNALLY Externally there is a shared drive to off road parking area and garden.

All measurements are approximate and for display purposes only

Martin & Co Stoke on Trent

12 Albion Street • • Stoke-On-Trent • ST1 1QH
T: 01782 262880 • E: stokeontrent@martinco.com http://www.martinco.com