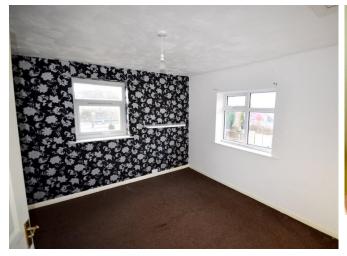

LOUNGE/DINER 20' 8" x 12' 9" (6.311m x 3.904m) Double glazed door to side elevation, two double glazed windows to front elevation, TV point, stairs to first floor landing, laminated floor, two radiators.