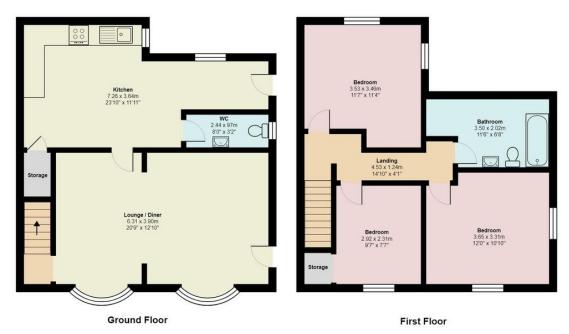

LOUNGE/DINER 20' 8" x 12' 9" (6.311m x 3.904m) Double glazed door to side elevation, two double glazed windows to front elevation, TV point, stairs to first floor landing, laminated floor, two radiators.

KITCHEN 15' 1" x 11' 10" (4.6045m x 3.611m) Double glazed door to side elevation, two double glazed windows to side elevation, comprising arrange of wall, base and drawer units with roll top work surface over incorporating stainless steel sink and drainer, tiled splash back, stainless steel four burner hob with stainless steel extractor fan over, built-in oven, under stairs storage, wall mounted gas boiler, laminated floor, two radiators.

DOWNSTAIRS CLOAKROOM Double glazed window

to side elevation, comprising low level WC, cloakroom wash hand basin, tiled walls, radiator.

## FIRST FLOOR LANDING Doors to:-

BEDROOM ONE 11' 11"  $\times$  10' 5" (3.640m  $\times$  3.200m) Double glazed window to front and side elevation, loft access, radiator.

BEDROOM TWO 12' 1" x 11' 3" (3.708m x 3.441m) Double glazed window to rear and side elevation, radiator.

BEDROOM THREE 9' 4" x 7' 9" (2.863m x 2.386m) Double glazed window to front elevation, radiator.

BATHROOM 11' 5" x 6' 7" (3.492m x 2.019m) Comprising low level WC, pedestal wash basin, panelled bath with shower mixer tap and shower screen, part tiled walls, extractor fan, radiator.