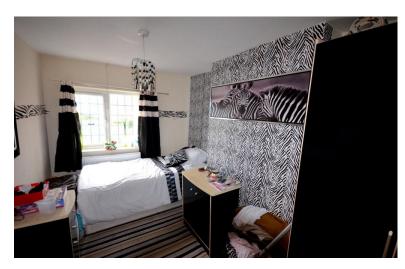

BEDROOM TWO 12' 10" x 7' 10" (3.934m x 2.390m) Double glazed window to front elevation, radiator

BATHROOM (L-SHAPE) 9' 4" x 8' 1" (2.846m x 2.487m) Double gazed window to front elevation, comprising low level WC, pedestal wash hand basin, panelled bath with shower mixer tap and shower screen, part tiled walls, tile effect floor, radiator.