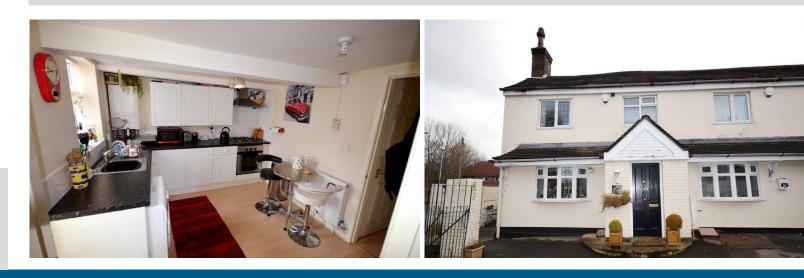

### **KITCHEN/DINER**

11' 2" x 9' 6" (3.411m x 2.899m) Double glazed door and double glazed window to side elevation, comprising a range of wall, base and drawer units with roll top work surface over, incorporating stainless steel sink and drainer with mixer tap, tiled splash back, stainless steel four burner hob with stainless steel extractor canopy over, built-in stainless steel oven, wall mounted gas boiler, laminated floor, radiator.