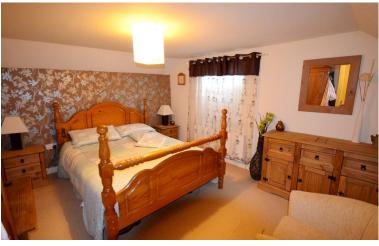

INNER HALLWAY Laminated floor, door to:-

DOWNSTAIRS CLOAKROOM Comprising low level WC, cloakroom wash hand basin, radiator.

FIRST FLOOR LANDING Doors to:-

BEDROOM ONE 13' 0" x 11' 4" (3.978m x 3.463m) Double glazed window to rear elevation, radiator.