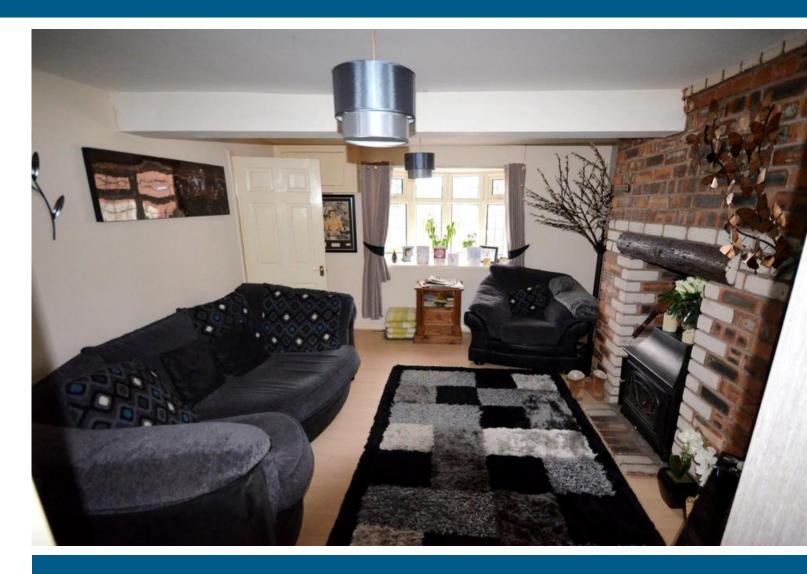

#### LOUNGE

13' 7" x 12' 3" (4.149m x 3.736m) Double glazed bow window to front elevation, Brick feature fire place, laminated floor, TV point, radiator.