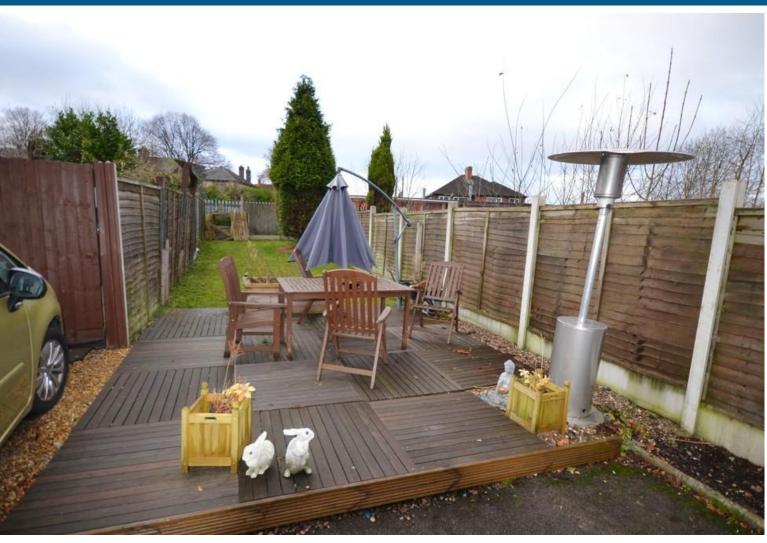

EXTERNALLY Having off road parking for several vehicles, decked patio area leading to garden being laid to lawn.