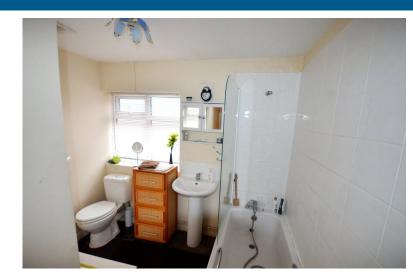

BEDROOM TWO 12' 10" x 7' 10" (3.934m x 2.390m) Double glazed window to front elevation, radiator

BATHROOM (L-SHAPE) 9' 4" x 8' 1" (2.846m x 2.487m) Double gazed window to front elevation, comprising low level WC, pedestal wash hand basin, panelled bath with shower mixer tap and shower screen, part tiled walls, tile effect floor, radiator.