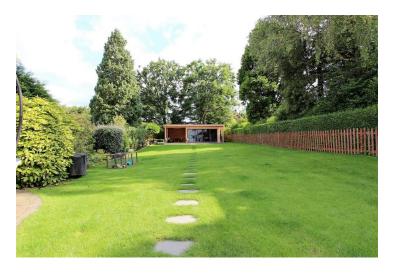

This well-presented four bedroom detached family home has been carefully refurbished and extended in recent years, The swish interior is bright and spacious whilst enjoying a contemporary feel throughout. The reception rooms offer flexible and versatile accommodation with doors leading to a patio area. Upstairs there are four good sized bedrooms, a modern family bathroom and a separate shower room. The private south-facing rear garden is mature and well maintained, extending for some 120' plus a modern garden room which benefits from being fully powered and insulated whilst having internet connection. The frontage offers extensive parking with an integrated garage. An internal viewing is highly recommended.