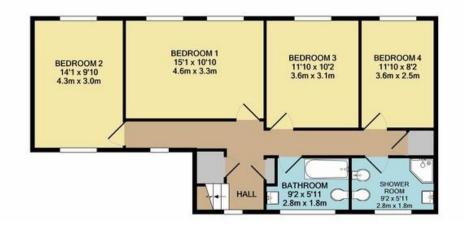

te shower room. The private south-facing rear garden is mature and well maintained, extending for some 120' plus a modern garden room which benefits from being fully powered and insulated whilst having internet connection. The frontage offers extensive parking with an integrated garage. An internal viewing is highly recommended.

Four Spacious Bedrooms | Contemporary Open Planned And Integrated Kitchen - Diner | Spacious Sitting Room With Double Doors Leading To The Patio Area | Within Walking Distance Of Tattenham Corner Station | Planning Permission Granted For Further Enhancements | Utility Room With Direct Access To The Garage | Mature South Facing Garden | Within Close Proximity Of An Array Of Excellent Local Schools | Bespoke Garden Room | Ample Amount Of Off Street Parking











TOTAL FLOOR AREA 2368 SQ FT / 220 SQ M

Not shown in position





## discover more at richardsaunders.co.uk

IMPORTANT NOTICE TO PURCHASERS: We endeavour to make our sales particulars accurate and reliable, however, they do not constitute or form part of an offer or any contract and none is to be relied upon as statements of representation or fact. The services, systems and appliances listed in this specification have not been tested by us and no guarantees as to their operating ability or efficiency are given. All measurements have been taken as guide to prospective buyers only, and are not precise. If you require clarification or further information on any points, please contact us, especially if you are travelling some distance to view.

Viewing Please call us to arrange a viewing ap