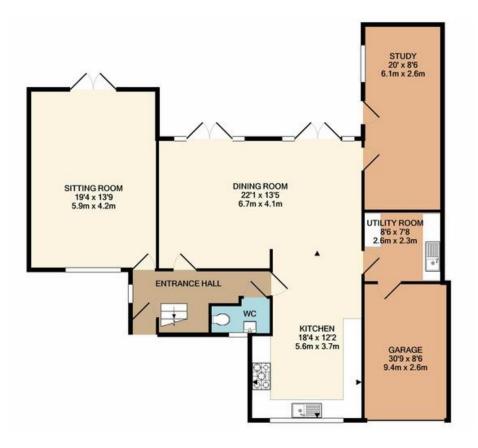

rate shower room. The private south-facing rear garden is mature and well maintained, extending for some 120' plus a modern garden room which benefits from being fully powered and insulated whilst having internet connection. The frontage offers extensive parking with an integrated garage. An internal viewing is highly recommended.

Four Spacious Bedrooms | Contemporary Open Planned And Integrated Kitchen - Diner | Spacious Sitting Room With Double Doors Leading To The Patio Area | Within Walking Distance Of Tattenham Corner Station | Planning Permission Granted For Further Enhancements | Utility Room With Direct Access To The Garage | Mature South Facing Garden | Within Close Proximity Of An Array Of Excellent Local Schools | Bespoke Garden Room | Ample Amount Of Off Street Parking











TOTAL FLOOR AREA 2368 SQ FT / 220 SQ M

Not shown in position





## discover more at richardsaunders.co.uk

IMPORTANT NOTICE TO PURCHASERS: We endeavour to make our sales particulars accurate and reliable, however, they do not constitute or form part of an offer or any contract and none is to be relied upon as statements of representation or fact. The services, systems and appliances listed in this specification have not been tested by us and no guarantees as to their operating ability or efficiency are given. All measurements have been taken as guide to prospective buyers only, and are not precise. If you require clarification or further information on any points, please contact us, especially if you are travelling some distance to view.

Viewing Please call us to arrange a viewing