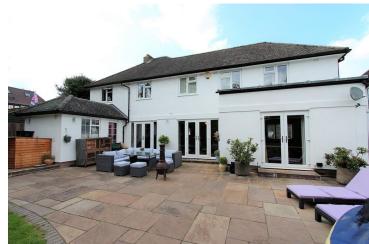

This well-presented four bedroom detached family home has been carefully refurbished and extended in recent years, The swish interior is bright and spacious whilst enjoying a contemporary feel throughout. The reception rooms offer flexible and versatile accommodation with doors leading to a patio area. Upstairs there are four good sized bedrooms, a modern family bathroom and a separate shower room. The private south-facing rear garden is mature and well maintained, extending for some 120' plus a modern garden room which benefits from being fully powered and insulated whilst having internet connection. The frontage offers extensive parking with an integrated garage. An internal viewing is highly recommended.