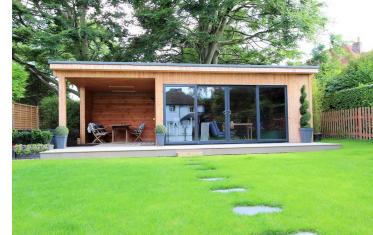

This well-presented four bedroom detached family home has been carefully refurbished and extended in recent years, The swish interior is bright and spacious whilst enjoying a contemporary feel throughout. The reception rooms offer flexible and versatile accommodation with doors leading to a patio area. Upstairs there are four good sized bedrooms, a modern family bathroom and a separate shower room. The private south-facing rear garden is mature and well maintained, extending for some 120' plus a modern garden room which benefits from being fully powered and insulated whilst having internet connection. The frontage offers extensive parking with an integrated garage. An internal viewing is highly recommended.

Four Spacious Bedrooms | Contemporary Open Planned And Integrated Kitchen - Diner | Spacious Sitting Room With Double Doors Leading To The Patio Area | Within Walking Distance Of Tattenham Corner Station | Planning Permission Granted For Further Enhancements | Utility Room With Direct Access To The Garage | Mature South Facing Garden | Within Close Proximity Of An Array Of Excellent Local Schools | Bespoke Garden Room | Ample Amount Of Off Street Parking