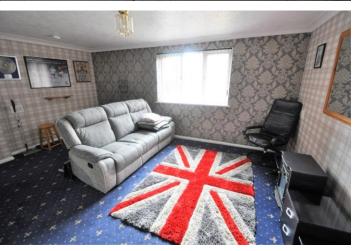

#### LOUNGE/DINER

16' 8" x 11' 6" (5.08m x 3.51m) Lead light double glazed window to the front. Coving. Open plan to the:-