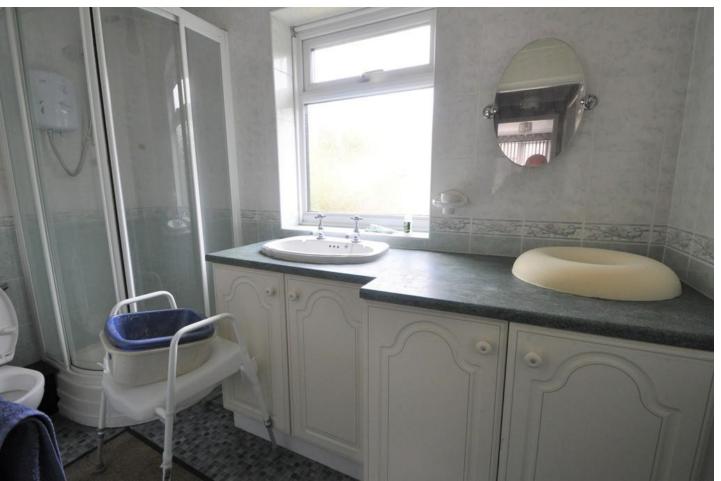

## SHOWER ROOM

Low level wc vanity wash hand basin set into a work surface with cupboards under. Concealed space for a tumble dryer. Corner shower. Heated towel rail. Fully tiled to all visible walls.

PARKING Available on site.