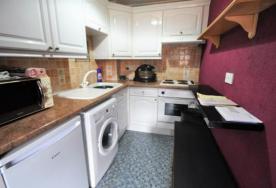

## KITCHEN

7' 10" x 5' 10" (2.39m x 1.78m) Fitted with units at eye and base level with work surfaces over. Single drainer sink unit with a mixer tap. 4 ring electric hob and a built under oven. Extractor cooker hood. Space and plumbing for a washing machine. Space for fridge. Coving.