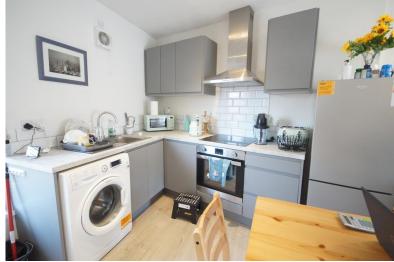

## **ACCOMMODATION**

This first floor apartment benefits from internal accommodation briefly comprising: Entrance Hall and Stairs leading to: Open Plan Living/Dining Room with fitted Kitchen, Hallway, Double Bedroom and Bathroom. The property also benefits from electric heating and UPVC Double Glazing. Viewing is recommended to appreciate the standard of accommodation on offer.