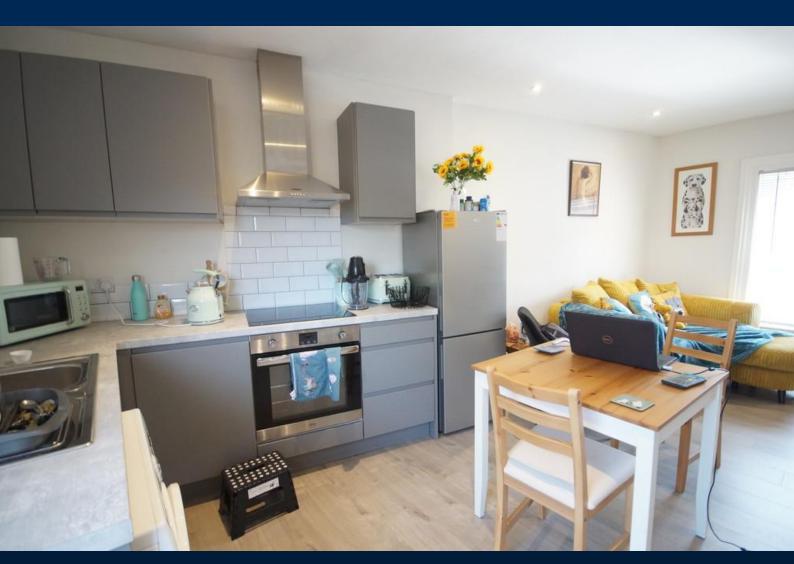

## **ACCOMMODATION**

This first floor apartment benefits from internal accommodation briefly comprising: Entrance Hall and Stairs leading to: Open Plan Living/Dining Room with fitted Kitchen, Hallway, Double Bedroom and Bathroom. The property also benefits from electric heating and UPVC Double Glazing. Viewing is recommended to appreciate the standard of accommodation on offer.