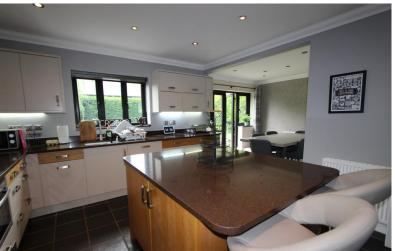

tel: 01462 455434 • email: info@djlettings.co.uk • www.djlettings.co.uk

A stunning 4 bedroom converted barn located in Offley village just outside of Hitchin. The ground floor comprises of a spacious hallway, 3 reception rooms, plenty of storage space, cloakroom, utility room, a high spec open plan kitchen & living room. The first floor comprises of 4 bedrooms, 2 en-suites, a large family bathroom with a separate bath and shower. Externally, the property benefits from a large 5 car driveway, a remote controlled double garage and a south-westerly rear garden. Available early May 2024.