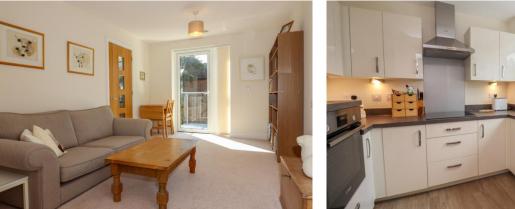

From the spacious reception area there is access to the residents' lounge and bistro. Lifts and stairs provide access to the apartment.

The private front door opens to an entrance hall, where there is a large airing/storage cupboard leading to a double bedroom with a large walk-in wardrobe and a shower room. The spacious sitting/dining room has a door to a southfacing balcony, from where there is a view towards the town. The kitchen is fitted with wall, base and drawer units with worktops and integrated appliances.