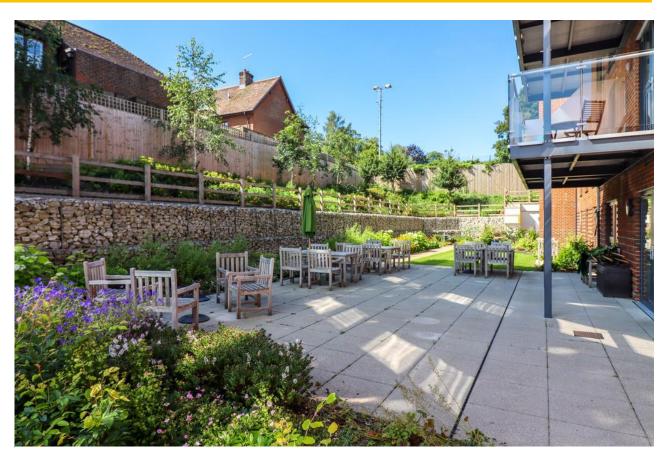

# Asking Price £325,000

- Walking Distance of The Town Centre and River Walk
- On-Site Bistro Serving Food Daily
- Wheelchair Access
- Camera Entry System
- Luxury Social Area
- Intruder Alarm System

A bright and airy one bedroom apartment with a balcony, located on the second floor of this luxury development for the over 70s. Wayfarer Place is centrally located, being just a few minutes' walk from the shops and facilities in the centre of Alresford. There is a guest suite which can be used by family and friends when staying over. Other benefits include a hair salon, restaurant/bistro, residents' lounge, laundry room, on-site staff, a 24/7 call system and wheelchair access. Built by McCarthy & Stone and only completed in November 2019, this is a unique opportunity for someone wanting to retire into the centre of the town.

From the spacious reception area there is access to the residents' lounge and bistro. Lifts and stairs provide access to the apartment.

The private front door opens to an entrance hall, where there is a large airing/storage cupboard leading to a double bedroom with a large walk-in wardrobe and a shower room. The spacious sitting/dining room has a door to a southfacing balcony, from where there is a view towards the town. The kitchen is fitted with wall, base and drawer units with worktops and integrated appliances.