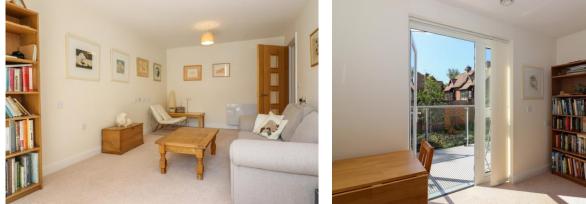

From the spacious reception area there is access to the residents' lounge and bistro. Lifts and stairs provide access to the apartment.

The private front door opens to an entrance hall, where there is a large airing/storage cupboard leading to a double bedroom with a large walk-in wardrobe and a shower room. The spacious sitting/dining room has a door to a southfacing balcony, from where there is a view towards the town. The kitchen is fitted with wall, base and drawer units with worktops and integrated appliances.