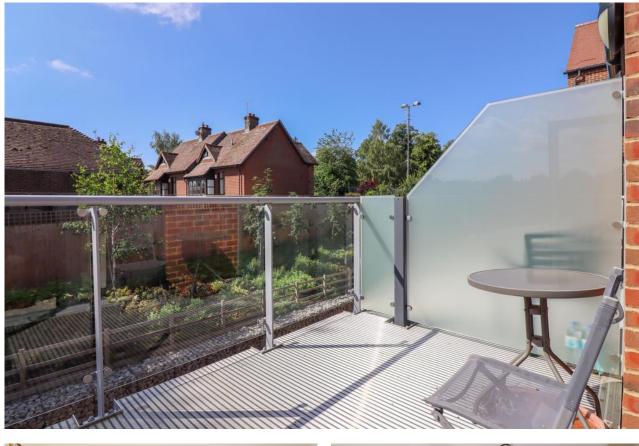

From the spacious reception area there is access to the residents' lounge and bistro. Lifts and stairs provide access to the apartment.

The private front door opens to an entrance hall, where there is a large airing/storage cupboard leading to a double bedroom with a large walk-in wardrobe and a shower room. The spacious sitting/dining room has a door to a southfacing balcony, from where there is a view towards the town. The kitchen is fitted with wall, base and drawer units with worktops and integrated appliances.