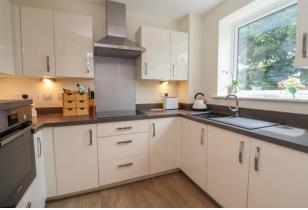

From the spacious reception area there is access to the residents' lounge and bistro. Lifts and stairs provide access to the apartment.

The private front door opens to an entrance hall, where there is a large airing/storage cupboard leading to a double bedroom with a large walk-in wardrobe and a shower room. The spacious sitting/dining room has a door to a southfacing balcony, from where there is a view towards the town. The kitchen is fitted with wall, base and drawer units with worktops and integrated appliances.