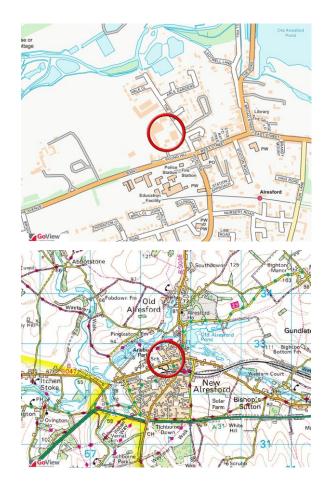

Alresford is a beautiful Georgian town known for its variety of independent shops, restaurants and inns located in stunning surroundings on the edge of the South Downs National Park. Attractions include the Watercress steam railway, the Millennium river walk, several churches and an active and inclusive community. Highlights in the calendar include the annual Watercress Festival in May and the Agricultural Show in September. The cathedral city of Winchester is about 7 miles away and there is easy access to the south coast, the midlands and London via the road network. There is also mainline rail access to London from both Winchester and Alton. Southampton airport is only about half an hour away by car.

# DIRECTIONS

From our office in the centre of the town, proceed down West Street in the direction of Winchester. At the crossroads, at the bottom of West Street, turn right into The Dean. Wayfarer Place will be found a short distance along on the left hand side.