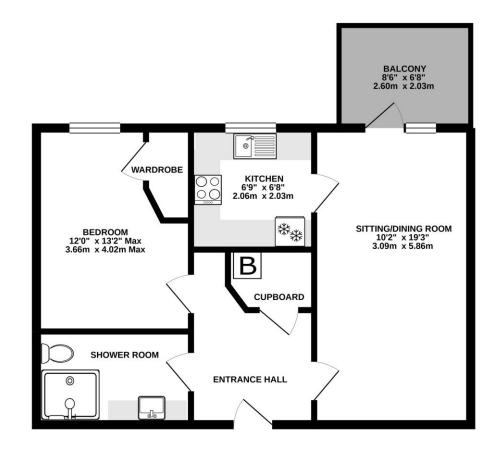

From the spacious reception area there is access to the residents' lounge and bistro. Lifts and stairs provide access to the apartment.

The private front door opens to an entrance hall, where there is a large airing/storage cupboard leading to a double bedroom with a large walk-in wardrobe and a shower room. The spacious sitting/dining room has a door to a southfacing balcony, from where there is a view towards the town. The kitchen is fitted with wall, base and drawer units with worktops and integrated appliances.

#### SECOND FLOOR 541 sq.ft. (50.3 sq.m.) approx.

TOTAL FLOOR AREA : 541 sq.ft. (50.3 sq.m.) approx Los neuronal de la consultación de la construcción de la construcción de la construcción de la construcción de la construcción de