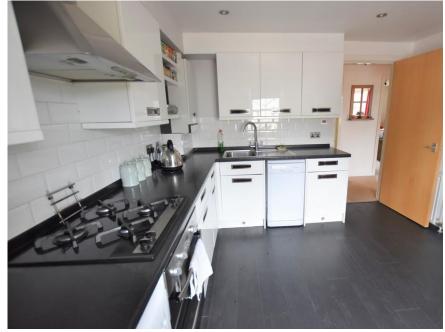

# Property Summary

We are delighted to bring to the market this spacious and well-presented THREE BEDROOM GROUND FLOOR APARTMENT situated within a prime central location in the town of Pitlochry.

The property offers spacious accommodation and is entered via a secure entry door system and well-maintained communal entrance area. The accommodation comprises of hall with large cupboard; bright lounge with front facing window; kitchen with white units, integrated oven, and hob together with American fridge freezer and space for further appliances. All three bedrooms have rear facing windows and fitted mirrored wardrobes with sliding doors. The bathroom has a white suite and shower over the bath. There is double glazing and gas central heating throughout.