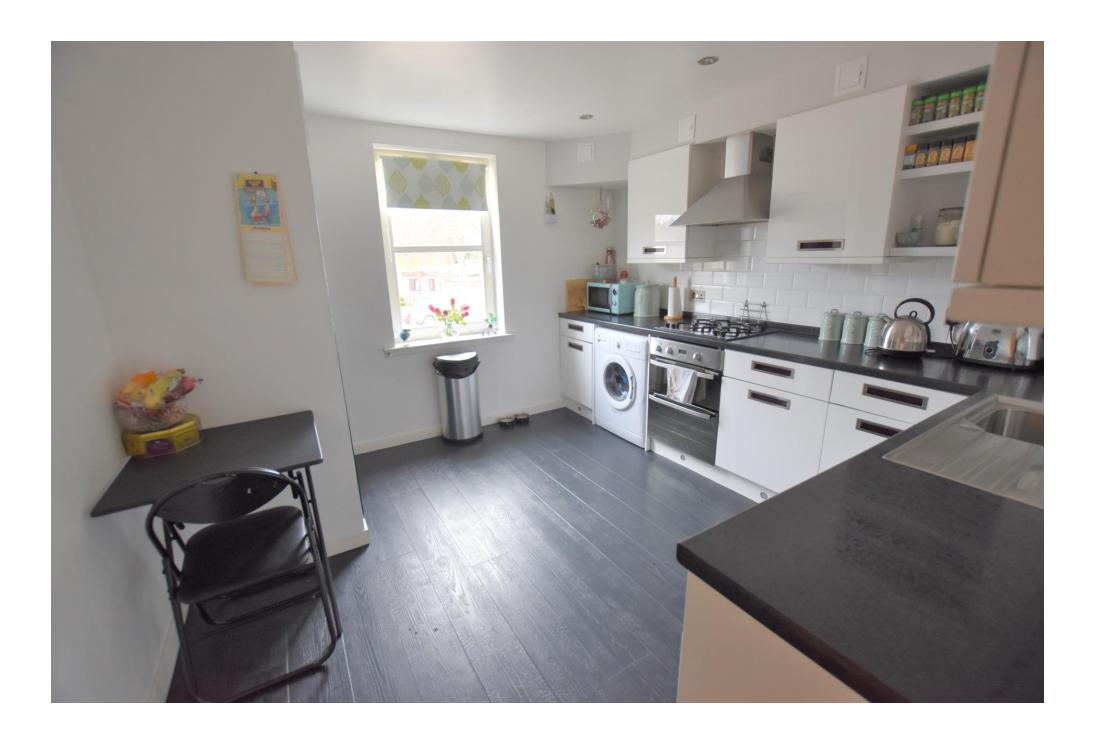

# Property Summary

We are delighted to bring to the market this spacious and well-presented THREE BEDROOM GROUND FLOOR APARTMENT situated within a prime central location in the town of Pitlochry.

The property offers spacious accommodation and is entered via a secure entry door system and well-maintained communal entrance area. The accommodation comprises of hall with large cupboard; bright lounge with front facing window; kitchen with white units, integrated oven, and hob together with American fridge freezer and space for further appliances. All three bedrooms have rear facing windows and fitted mirrored wardrobes with sliding doors. The bathroom has a white suite and shower over the bath. There is double glazing and gas central heating throughout.