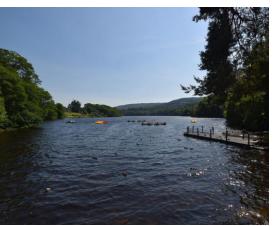

# About the Area

Pitlochry is set in the heart of the beautiful Perthshire countryside and is served by a wide range of local facilities and amenities including shopping, banking, professional offices, doctor's surgery and a community hospital.

The town remains a popular holiday destination and attractions include the fish ladder, Pitlochry festival theatre and the nearby Blair castle.

The town is bypassed by the A9 trunk route providing easy access to the North and South.