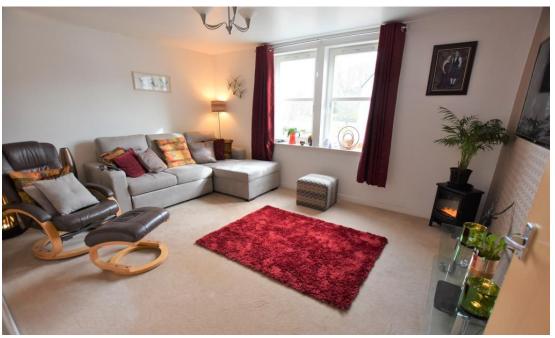

# Property Summary

We are delighted to bring to the market this spacious and well-presented THREE BEDROOM GROUND FLOOR APARTMENT situated within a prime central location in the town of Pitlochry.

The property offers spacious accommodation and is entered via a secure entry door system and well-maintained communal entrance area. The accommodation comprises of hall with large cupboard; bright lounge with front facing window; kitchen with white units, integrated oven, and hob together with American fridge freezer and space for further appliances. All three bedrooms have rear facing windows and fitted mirrored wardrobes with sliding doors. The bathroom has a white suite and shower over the bath. There is double glazing and gas central heating throughout.

## Key property features

- **♥** Ground floor apartment
- ▼ Three bedrooms
- **৺** Dining Kitchen
- **♥** Bright Lounge
- **♥** Bathroom with shower over the bath
- ✓ Double glazing and Gas central heating
- ✓ Close to the town
- ✓ Quiet location
- ✓ Ideal first or retirement home
- ✓ Perfect for use as a holiday home