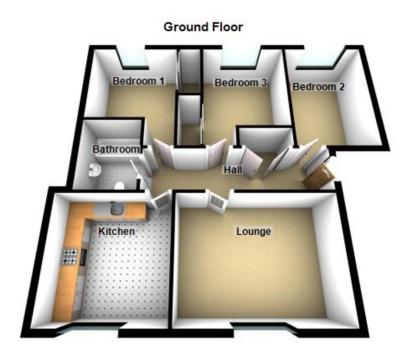

# Floorplans

### Property Room sizes

**ENTRANCE HALL** 

14'8" x 11'5" (4.47m x 3.48m)

KITCHEN

LOUNGE

11' 1" x 10' 5" (3.38m x 3.18m)

**BEDROOM** 

10' 0" x 9' 1" (3.05m x 2.77m)

**BEDROOM** 

12' 3" x 8' 3" (3.73m x 2.51m)

BEDROOM

12' 3" x 8' 3" (3.73m x 2.51m)

BATHROOM

7' 3" x 6' 8" (2.21m x 2.03m)

PLEASE NOTE: These particulars whilst believed to be accurate are set out as a general outline only for guidance and do not constitute any part of an offer or contract intending, purchasers should not rely on them as statements or representations of fact, but must satisfy themselves by inspection or otherwise as to their accuracy. No person in this firm's employment has the authority to make or give representation or warranty in respect of the property. All room sizes are approximate and for general guidance only. They cannot be relied upon for fitting carpets, fumiture etc.