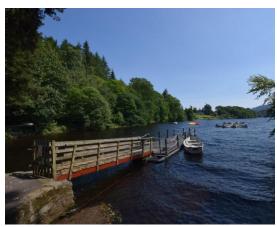

# About the Area

Pitlochry is set in the heart of the beautiful Perthshire countryside and is served by a wide range of local facilities and amenities including shopping, banking, professional offices, doctor's surgery and a community hospital.

The town remains a popular holiday destination and attractions include the fish ladder, Pitlochry festival theatre and the nearby Blair castle.

The town is bypassed by the A9 trunk route providing easy access to the North and South.