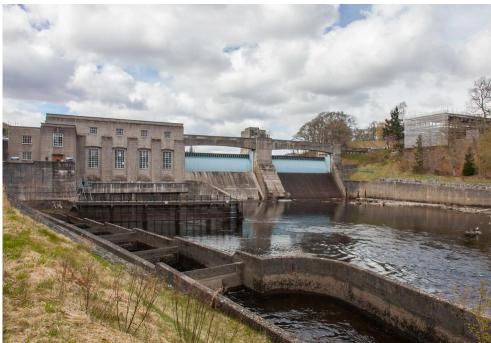

# About the Area

Pitlochry is set in the heart of the beautiful Perthshire countryside and is served by a wide range of local facilities and amenities including shopping, banking, professional offices, doctor's surgery and a community hospital.

The town remains a popular holiday destination and attractions include the fish ladder, Pitlochry festival theatre and the nearby Blair castle.

The town is bypassed by the A9 trunk route providing easy access to the North and South.