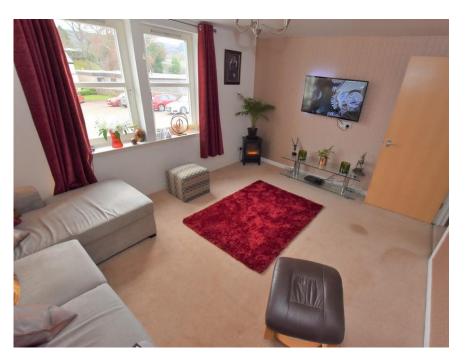

# Property Summary

We are delighted to bring to the market this spacious and well-presented THREE BEDROOM GROUND FLOOR APARTMENT situated within a prime central location in the town of Pitlochry.

The property offers spacious accommodation and is entered via a secure entry door system and well-maintained communal entrance area. The accommodation comprises of hall with large cupboard; bright lounge with front facing window; kitchen with white units, integrated oven, and hob together with American fridge freezer and space for further appliances. All three bedrooms have rear facing windows and fitted mirrored wardrobes with sliding doors. The bathroom has a white suite and shower over the bath. There is double glazing and gas central heating throughout.

## Key property features

- **♥** Ground floor apartment
- ▼ Three bedrooms
- **৺** Dining Kitchen
- **♥** Bright Lounge
- **♥** Bathroom with shower over the bath
- ✓ Double glazing and Gas central heating
- ✓ Close to the town
- ✓ Quiet location
- ✓ Ideal first or retirement home
- ✓ Perfect for use as a holiday home