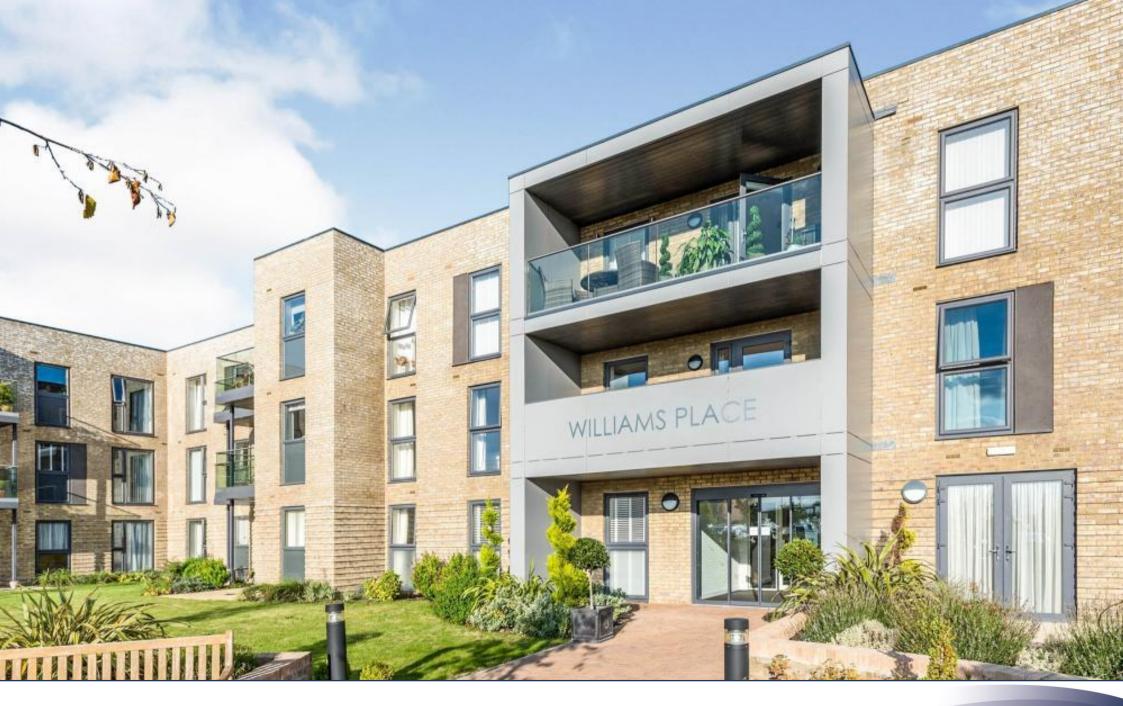

## 32 Williams Place, Greenwood Way, Didcot, Oxon, OX11 6GY

A superior one bedroom retirement apartment situated in the prestigious McCarthy & Stone Williams Place development in Didcot. This charming complex and delightful grounds boast an Estate Manager and 24-hour on site staffing, table service restaurant, homeowners lounge, domestic assistance (1hr included in service charge - additional hours by arrangement). The first floor apartment enjoys a large wet room style bathroom, an elegant sitting room with glass fronted balcony area, a fully kitted modern kitchen, and double bedroom with walk in wardrobe and picture window. Within close proximity to a supermarket, hairdressers, coffee shop, and pharmacy, this super opportunity is open to the over 70's.

Offers in the region of £230,000

- \* One bedroom retirement apartment available to over 70's situated in the prestigious McCarthy & Stone Williams Place development
- \* Front door with spy hole, 24-hour Tunstall emergency response pull cord system, Illuminated light switches, smoke detector, wall mounted thermostat and apartment security door entry system with intercom
- \* Modern and fully equipped kitchen with an electronically operated UPVC double glazed window
- \* Elegant sitting room with French door leading to the glass fronted balcony, providing a pleasant outdoor seating area
- \* Generous double principle bedroom with walk in wardrobe and large picture window providing a delightfully light and airy room
- \* Large wet room style bathroom with open shower but with facility to re-instate shower cubicle if required
- \* Stunning communal gardens, vehicle room for mobility scooters, homeowners lounge, quiet room, and function room
- \* Parking is by allocated space subject to availability. The fee is usually £250 per annum, but may vary by development. Permits are available on a first come, first served basis.
- \* Leasehold Information 999 years from the 1st June 2017