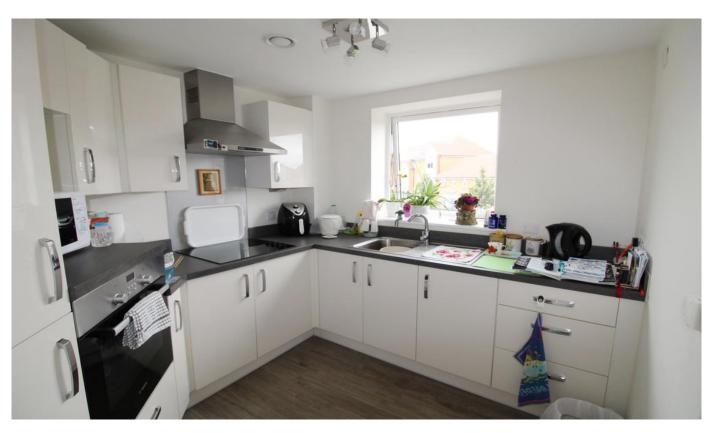

## 32 Williams Place, Greenwood Way, Didcot, Oxon, OX11 6GY

A superior one bedroom retirement apartment situated in the prestigious McCarthy & Stone Williams Place development in Didcot. This charming complex and delightful grounds boast an Estate Manager and 24-hour on site staffing, table service restaurant, homeowners lounge, domestic assistance (1hr included in service charge - additional hours by arrangement). The first floor apartment enjoys a large wet room style bathroom, an elegant sitting room with glass fronted balcony area, a fully kitted modern kitchen, and double bedroom with walk in wardrobe and picture window. Within close proximity to a supermarket, hairdressers, coffee shop, and pharmacy, this super opportunity is open to the over 70's.

Offers in the region of £230,000

- \* One bedroom retirement apartment available to over 70's situated in the prestigious McCarthy & Stone Williams Place development
- \* Front door with spy hole, 24-hour Tunstall emergency response pull cord system, Illuminated light switches, smoke detector, wall mounted thermostat and apartment security door entry system with intercom
- \* Modern and fully equipped kitchen with an electronically operated UPVC double glazed window
- \* Elegant sitting room with French door leading to the glass fronted balcony, providing a pleasant outdoor seating area
- \* Generous double principle bedroom with walk in wardrobe and large picture window providing a delightfully light and airy room
- \* Large wet room style bathroom with open shower but with facility to re-instate shower cubicle if required
- \* Stunning communal gardens, vehicle room for mobility scooters, homeowners lounge, quiet room, and function room
- \* Parking is by allocated space subject to availability. The fee is usually £250 per annum, but may vary by development. Permits are available on a first come, first served basis.
- \* Leasehold Information 999 years from the 1st June 2017