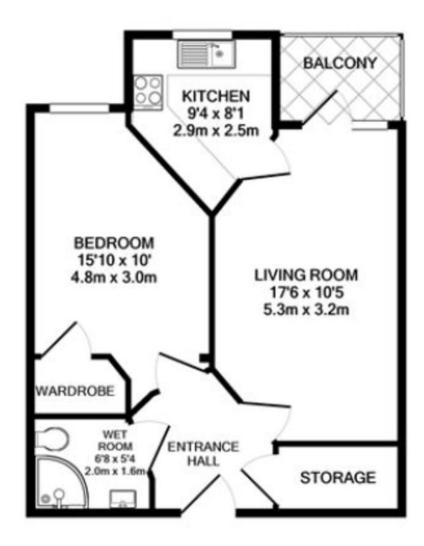

## TOTAL APPROX. FLOOR AREA 480 SQ.FT. (44.6 SQ.M.)

Whilst every attempt has been made to ensure the accuracy of the floor plan contained here, measurements of doors, windows, rooms and any other items are approximate and no responsibility is taken for any error, omission, or mis-statement. This plan is for illustrative purposes only and should be used as such by any prospective purchaser. The services, systems and appliances shown have not been tested and no guarantee as to their operability or efficiency can be given.