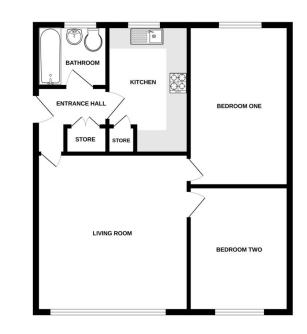

## Bychoice

Approximate Room Sizes ENTRANCE HALL Access to living room, bathroom and kitchen. Storage cupboard housing the boiler.

KITCHEN 11' 92" x 7' 52" (5.69m x 3.45m) A range of base and wall mounted units with worksurface over. Integrated electric oven and hob with extractor over. Stainless steel sink. Space and plumbing for washing machine. Space for fridge freezer. Window to side aspect.

BATHROOM Paneled bath with shower attachment over. Pedestal sink, WC and towel rail. Window to side aspect.

LIVING ROOM 14' 86" x 14' 46" (6.45m x 5.44m) Access to both bedrooms. Electric fireplace and surround. Large window to front aspect.

BEDROOM ONE 11' 96" x 9' 95" (5.79m x 5.16m) Window to rear aspect.

BEDROOM TWO 10' 4" x 9' 95" (3.15m x 5.16m) Window to front aspect.

AGENTS NOTE Please note, the landlord is not accepting pets at this property.