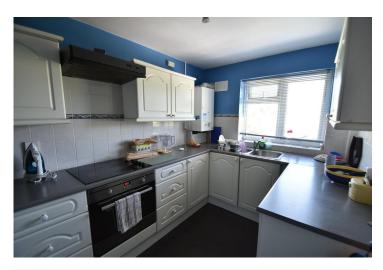

## Bychoice

Approximate Room Sizes ENTRANCE HALL Access to living room, bathroom and kitchen. Storage cupboard housing the boiler.

KITCHEN 11' 92" x 7' 52" (5.69m x 3.45m) A range of base and wall mounted units with worksurface over. Integrated electric oven and hob with extractor over. Stainless steel sink. Space and plumbing for washing machine. Space for fridge freezer. Window to side aspect.